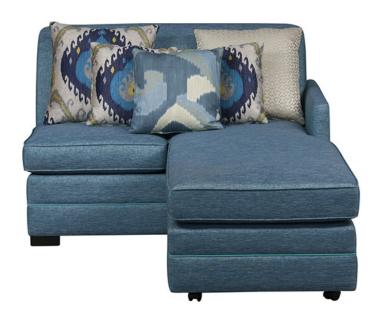

# Sofa / Sleeper Sofa

Dimensions: W 51.19" x D 35.00" - 90.00" x H 34.00"

Seat Height: 19.00" Arm Height: 24.00" Seat Depth: 22.00"

Dimensions: W 1,300.16mm x D 889.00mm -

2,286.00mm x H 863.60mm Seat Height: 482.60mm Arm Height: 609.60mm Seat Depth: 558.80mm

#### DETAILS

- Back: Upholstered, Tight, Waterfall Seat: Upholstered, Loose, Boxed, Welt
- Arm: Upholstered, Boxed Base: Upholstered, Welt
- Legs: Finished Wood, Nylon Dual-wheel Casters

Custom sleeper sofa shown with Twin size sleeper mechanism.