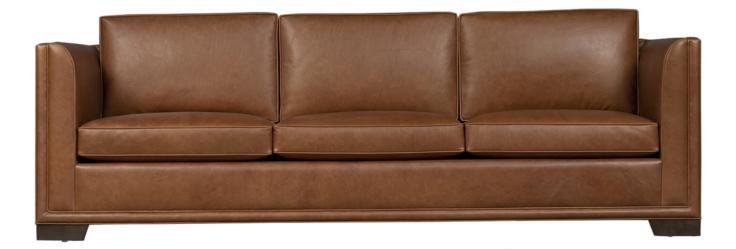

## TS-030-65774

Sofa

Dimensions: W 101.75" x D 34.25" x H 35.00" Seat Height: 18.00" Arm Height: 30.00"

Dimensions: W 2,584.45mm x D 869.95mm x H 889.00mm Seat Height: 457.20mm Arm Height: 762.00mm

## DETAILS

- Back: Upholstered, Loose, Boxed, Welt
- Seat: Upholstered, Loose, Boxed, Welt
- Arms: Upholstered, Tuxedo, Welt
- Legs: Wood
- Welt Detail at Base