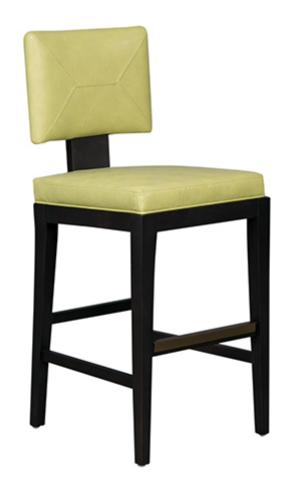

## TS-019-74445

## Stool / Bar Stool

Dimensions: W 19.00" x D 22.00" x H 45.00"

Seat Height: 30.00" Seat Depth: 18.00" COM: 1.50 yds

Dimensions: W 482.60mm x D 558.80mm x H

1,143.00mm

Seat Height: 762.00mm Seat Depth: 457.20mm COM: 1.37 m

## DETAILS

- Back: Upholstered, Tight, Waterfall, Double Stitch Detail Inside and Outside Back, Finished Wood Back Support
- Seat: Upholstered, Tight, Boxed, Double Stitch Detail on Sides and Front, Welt Around Base
- Base: Finished Wood
- Stretchers: Finished Wood, Back and Front Stretchers, Finished Metal U-Channel on Front Rail
- Legs: Finished Wood, Square, Tapered