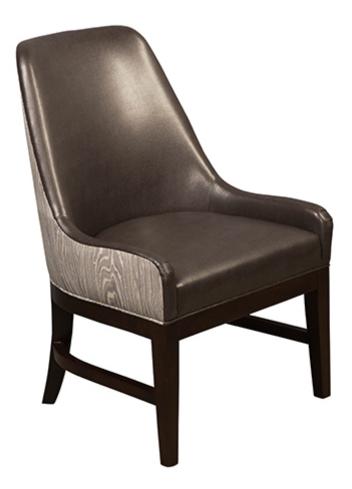

## TS-011-92060

## Chair / Side Chair

Dimensions: W 24.00" x D 26.00" x H 37.00" Seat Height: 19.00" Arm Height: 20.50" Seat Depth: 18.00"

Dimensions: W 609.60mm x D 660.40mm x H 939.80mm Seat Height: 482.60mm Arm Height: 520.70mm Seat Depth: 457.20mm

## DETAILS

- Back: Upholstered, Tight, WaterfallSeat: Upholstered, Tight, Waterfall, Welt along Base
- Stretchers: Finished Wood, Side Stretchers
- Legs: Finished Wood, Tapered