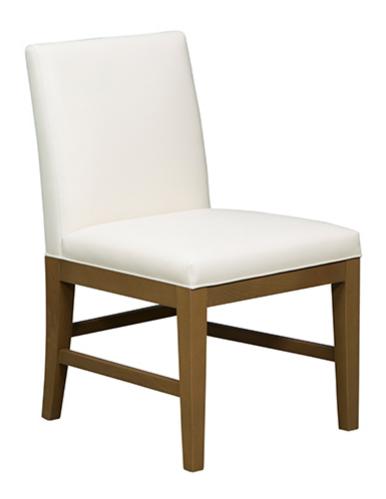

## Chair / Side Chair

Dimensions: W 20.00" x D 23.50" x H 34.50"

Seat Height: 19.00" Seat Depth: 19.00"

Dimensions: W 508.00mm x D 596.90mm x H

876.30mm

Seat Height: 482.60mm Seat Depth: 482.60mm

## **DETAILS**

- Back: Upholstered, Tight, WaterfallSeat: Upholstered, Tight, Waterfall, Welt Along Base
- Stretchers: Finished Wood, Side Stretchers Base / Legs: Finished Wood, Square, Tapered