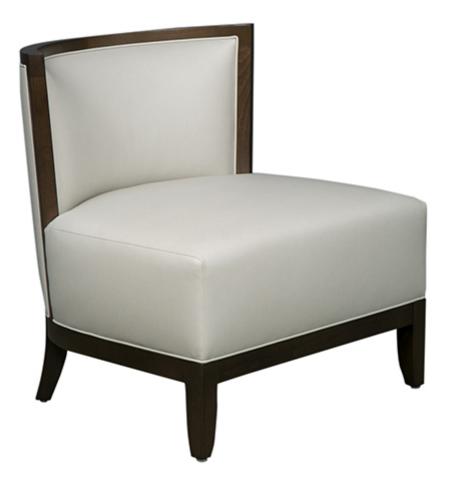

## Chair / Lounge Chair

Dimensions: W 29.00" x D 28.50" x H 30.50" Seat Height: 18.00" Seat Depth: 22.50" COM: 4.00 yds

Dimensions: W 736.60mm x D 723.90mm x H 774.70mm Seat Height: 457.20mm Seat Depth: 571.50mm COM: 3.66 m

## DETAILS

- Back: Finished Wood, Eased Edges, Upholstered Inset Inside and Outside Back, Tight, Welt - Seat: Upholstered, Tight, Waterfall, Welt Along Base

- Base: Finished Wood
- Legs: Finished Wood, Square, Tapered