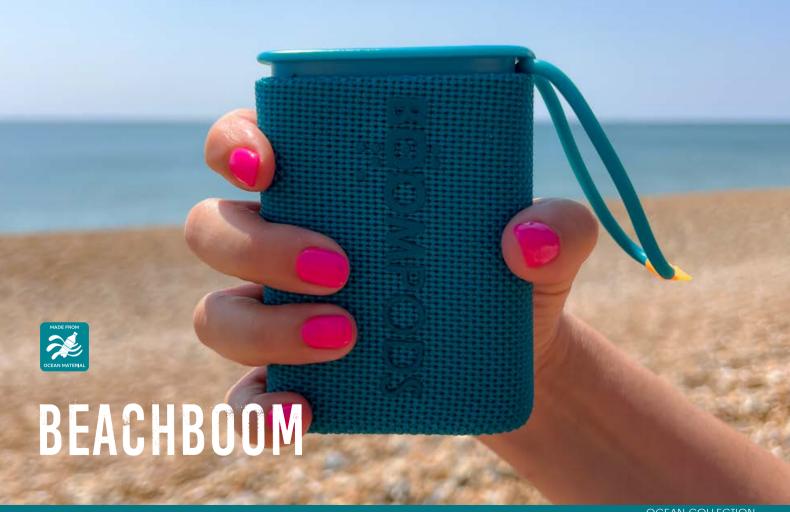

#### **BEACHBOOM**

Rugged speaker Very Powerful sound above its size IPX7 fully waterproof selfie shot button Dual pairing Material: Ocean salvaged plastic 5 hours battery Colour: BLACK, WHITE, PINK, BLUE, CAMO.