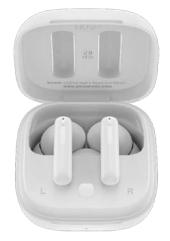

## bassline HUSH

Noise Canceling True wireless earbuds

True wireless with Active Noise Cancelling. Clear audio with rich powerful bass delivered by Japanese DAIKOKU driver technology. Effortless touch-sensitive control, long battery, stable connection & fast USB-C charging. Bassline signature shape brings the quad wind & Noise cancelling microphones closer for clear phone calls and open-ear option for when you need to be aware.