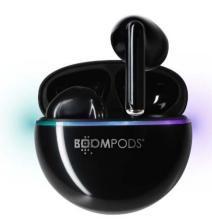

#### micro speaker with beat driven lights

No ordinary speaker soundflare has turned ocean bound plastic into a premium micro speaker with a difference. The whole base of the speaker lights up and sync to the beat creating a portable disco. The free optional App allows you full control of the settings allowing countless configurations to play with, you can also control the sound and adjust the EQ to your liking making your own portable DJ, and if that wasn't enough you can use the speaker as a remote to your Phone camera to set up the perfect Selfie shot!

further enhance your experience by downloading the Fre "BOOMPODS" App, go to the App store.

EQ control

selfie function

**RGB** lights

App control

IPX6

rugged

take calls