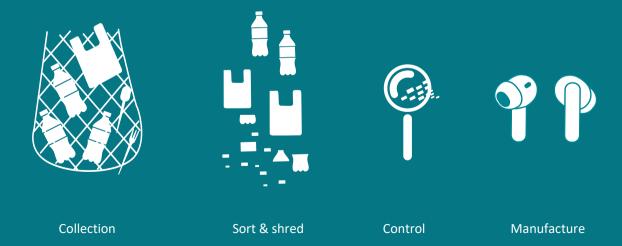

#### But how is this possible? I mean, this was plastic waste!

Yes. But when it comes to the most common used materials we're collecting, for instance PET bottles, this waste already had food grade during its first lifecycle. After collecting it, our local teams are washing and sorting the plastic which is then shredded into flakes. After this step, the innovative technology we have developed with the Swiss University of Applied Sciences OST, takes over: We transform these flakes into pellets in a pure mechanical process, neither chemicals nor virgin plastics are being added. We use the latest technology and apply physical methods (vacuum, decompression, degassing, melting) to transform waste and extend the molecular chains of these wasted polymers. The result is a strong, clean and reliable material.