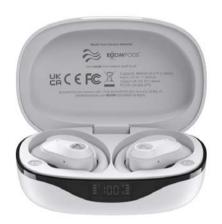

### sportpodsocean

sustainable true wireless sports earbuds

Boompods ultimate sport wireless earphones! Designed for adrenaline junkies, they provide unbeatable comfort and stability with over-ear hooks for maximum security. Enjoy instant connectivity right out of the box, and fine-tune your audio and controls with the dynamic Boompods App. Crafted from ocean-bound plastic, they're the ultimate companion for extreme sports, high-energy workouts, and thrilling adventures. .

Allows customisation of controls EQ adjustment along with pre-sets, earphone location.

sport hook

LED battery display

**SWEAT-PROOF** 

fine-tune audio with APP

Game mode