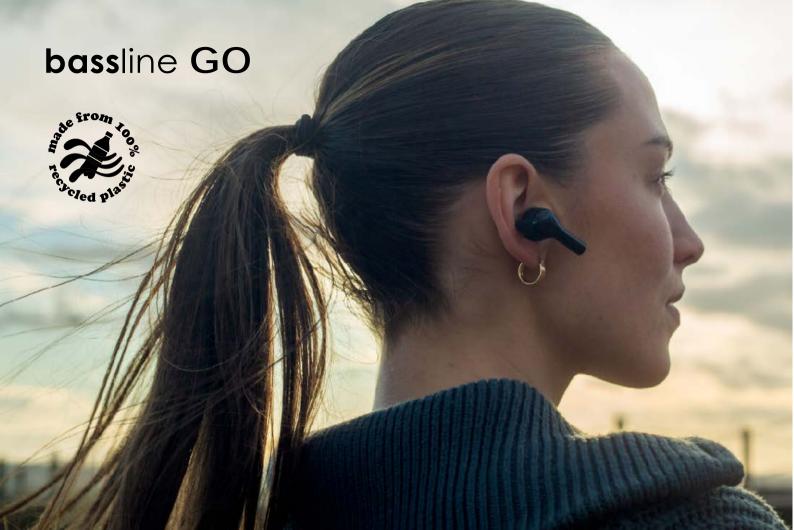

## bassline GO

Secure ergonomic fit creates a passive noise cancelling bringing clarity & premium audio with rich bass. ENC- MIC for noise cancelling phone calls creating crystal clear calls.

take calls

Long stork

Touch control

20 Hours play

IPX-4 Sweat-proof

USB**C** 