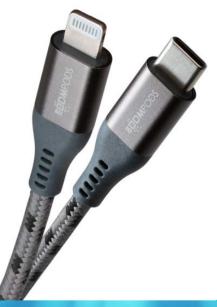

### USB-C to USB-C fast charge cable

The latest in fast charging, this 1.5 metre cable is a perfect match to deliver the fastest power delivery up to 60W. Wrapped up in an incredibly strong stylish "ECO" Armour braid and with Boompods BOOMFLEX strain relief junction making a cable strong enough to go on any adventure.

Delivers a powerful 60W(20V/3A) output, for example a Galaxy S23 can be charged to 60% in 30 mins.

FLEXABLE & STRONG
BEND TESTED +12000 TIMES