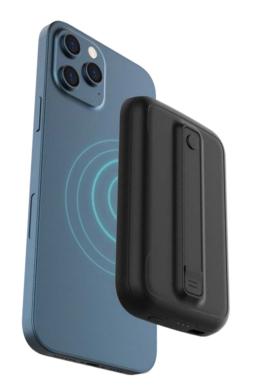

## MAGCLIX<sup>™</sup> 5000mAh

Magnetic Wireless Power Bank

Clip onboard the world of MagSafe the latest technology for securely charging on the go without wires. Slim, portable and powerful 5000mAh power bank that clicks magnetically to the back of iPhone 13, iPhone 13 Pro, iPhone 12 and iPhone 12 Pro. Integrated silicone strap allows your finger to pass through and securely use your phone, it can also act as a desk stand when back at base.

Magclix is also compatible with other Wireless charging devices, so it can be used to wirelessly to charge iPhone 8 or later Apple phones, AirPods and other Android wireless charging enabled devices

Finger grip /Desk stand