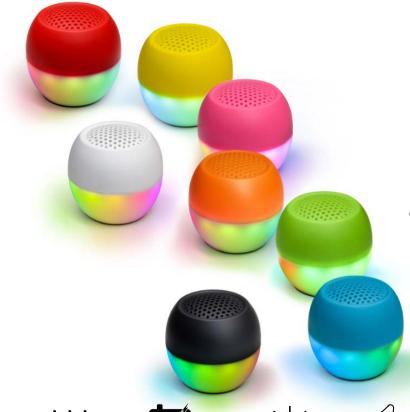

#### **SOUNDFLARE**

Micro speaker
Powerful sound above its size
LED reacting to music
IPX6 waterproof
selfie shot button
Dual pairing
App: EO adjustment & light setting
Material: Ocean salvaged plastic
5 hours battery
Colour: BLACK, WHITE, PINK, RED, LIME,
BLUE, ORANGE, YELLOW