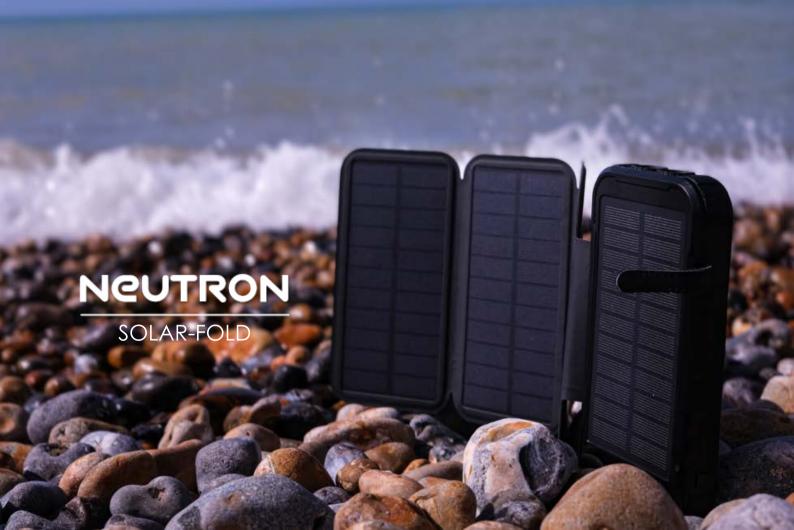

## **NEUTRON-FOLD**

Introducing our powerful 16000mAh solar power bank with 4 folding panels for fast charging. It also features an integrated bright torch, rubber grip for rough surfaces, and a hanging cord for easy portability. Stay charged and prepared!