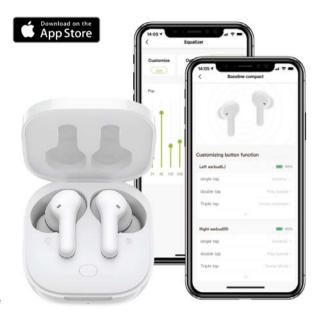

# COMPACT

Discover affordable convenience with our grab-and-go true wireless earbuds. The glossy finish and hook-on style provide a secure fit, while touch controls make operation a breeze. Enjoy a total playtime of 20 hours in a compact size, keeping you immersed in music throughout the day. Elevate your audio experience without breaking the bank.

Long stork

Touch control

20 Hours play

IPX-4 Sweat-proof

**USBC** 