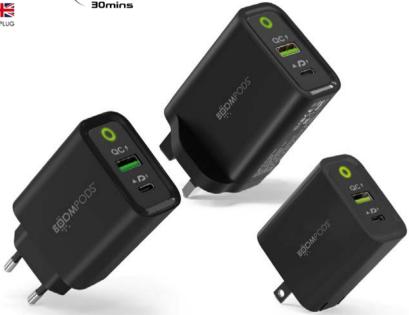

### Wall Super Chargers

Fast Charge with Boompods 30W USB-C Mains Charger providing ultra-fast charging for USB-C PD-enabled devices. Fast charge an iPhone 8 or later from 0–50% in 30 minutes or charge a MacBook Air from 0–50% in just 70 minutes\*.

Two charging ports, 30W USB-C and 18W USB-A port, each providing fast charge to iPhone, Samsung, and other compatible devices and you can charge 2 devices at the same time.

Power-down protection keeps your devices safe from overcurrent and overvoltage damage.

\*How fast is 30W PD3.0 USBC:

We are very proud to announce that Boompods has partnered with One Tree Planted, to plant trees around the world. One Tree Planted is a non-profit organisation dedicated to global reforestation. Their mission is to reforest the planet, one tree at a time.