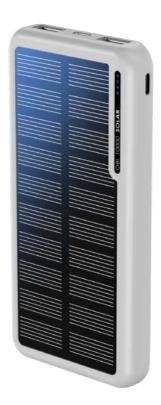

## NCUTRON

## 10000mAh solar powerbank

Rugged design that is water and impact resistant ready for what your next adventure throws at it.

Highly efficient solar cells that can draw power on a cloudy days Solaris can be recharged in two ways, by USB-C or simply take it to the great outdoors. Huge torch panel that has 4 setting bright, dim, SOS and Hazzard mode.

LED display