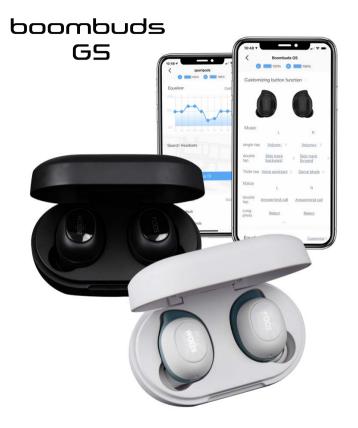

touch-sensitive control, long battery, stable connection & fast USB-C charging. Bassline signature shape brings the quad wind & Noise cancelling microphones closer for clear phone calls and open-ear option for when you need to be aware.



Quad ENC microphones













Google play



# **bass**line



Ergonomic shape for secure fit, Bluetooth 5 Instant pair & solid connection without breakout, 7-hour play on one charge & a staggering 27 hours when using the included pocket-size charging case. ENC microphones within the stork design to ensure clear phone calling and Boompods own Free app allows full control over tap function EQ and game mode setting.







**Quad ENC microphones** 













Touch control

27 Hours play

IPX-4 Sweat-proof

App control 75ms Low latency

USB**C** 







Enjoy a snug fit and great sound quality, while the 4 different coloured interchangeable soft ergonomic hooks ensure your music stays in place, all while adding a touch of personal style. Elevate your listening experience with comfort and fashion in mind.



**Quad ENC microphones** 







IPX-4 Sweat-proof







Touch control

27 Hours play

App control

75ms Low latency









## bassline GO

Secure ergonomic fit creates a passive noise cancelling bringing clarity & premium audio with rich bass. ENC- MIC for noise cancelling phone calls creating crystal clear calls.













take calls

Long stork

Touch control

20 Hours play

IPX-4 Sweat-proof

USB**C** 



# COMPACT

Discover affordable convenience with our grab-and-go true wireless earbuds. The glossy finish and hook-on s