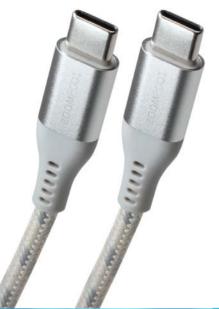

### USB-C to USB-C fast charge cable

The latest in fast charging, this 1.5 metre cable is a perfect match to deliver the fastest power delivery up to 60W. Wrapped up in an incredibly strong stylish "ECO" Armour braid and with Boompods BOOMFLEX strain relief junction making a cable strong enough to go on any adventure.

Delivers a powerful 60W(20V/3A) output, for example a Galaxy S23 can be charged to 60% in 30 mins.

FLEXABLE & STRONG
BEND TESTED +12000 TIMES