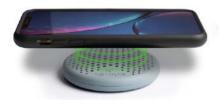

# Eclipse mini

### Universally compatible wireless charging pad

Wireless charging solution for Qi-enabled smartphones. With up to 15 watts of fast, stable power, it ensures efficient charging for your device. The integrated rubber grips securely hold your phone in place, eliminating worries about slips. Embrace the modern and hassle-free technology that allows you to charge wirelessly without tangled cables. The Eclipse Mini is designed for practicality, delivering a clutter-free and efficient charging experience. Keep your smartphone powered up and ready to go at any time with this compact and convenient device. Say goodbye to traditional charging and welcome the future of wireless power. Plus, it charges through your case, so no need to remove it for charging convenience.

### Case friendly

qi

Compact

1.5m Long cable

Certified

Fast 15W