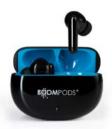

### sportpodsocean

sustainable true wireless sports earbuds

Boompods ultimate sport wireless earphones! Designed for adrenaline junkies, they provide unbeatable comfort and stability with over-ear hooks for maximum security. Enjoy instant connectivity right out of the box, and fine-tune your audio and controls with the dynamic Boompods App. Crafted from ocean-bound plastic, they're the ultimate companion for extreme sports, high-energy workouts, and thrilling adventures. .

Allows customisation of controls EQ adjustment along with pre-sets, earphone location.

sport hook

LED battery display

**SWEAT-PROOF** 

fine-tune audio with APP

Game mode