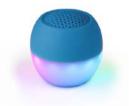

#### **SOUNDFLARE**

Micro speaker
Powerful sound above its size
LED reacting to music
IPX6 waterproof
selfie shot button
Dual pairing
App: EO adjustment & light setting
Material: Ocean salvaged plastic
5 hours battery
Colour: BLACK, WHITE, PINK, RED, LIME,
BLUE, ORANGE, YELLOW

## soundflare

#### micro speaker with beat driven lights

No ordinary speaker soundflare has turned ocean bound plastic into a premium micro speaker with a difference. The whole base of the speaker lights up and sync to the beat creating a portable disco. The free optional App allows you full control of the settings allowing countless configurations to play with, you can also control the sound and adjust the EQ to your liking making your own portable DJ, and if that wasn't enough you can use the speaker as a remote to your Phone camera to set up the perfect Selfie shot!