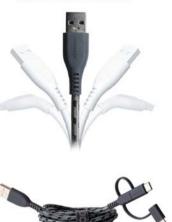

### Lightning, USB-C & Micro USB cable

The only cable you need its compatible with your most-used tech smartphones, tablets, power banks, headphones, speakers, and cameras, making it perfect throw in your travel bag or great for cleaning up crowded charging stations at home. The outer braided jacket is manufactured from ocean-bound plastic. With local social enterprise the plasticit is, separated, cleansed, and turned into yarn creating our incredibly strong cable.

### BEND TESTED +12000 TIMES

Made for

**€** iPhone | iPad | iPod

BEND TESTED +12000 TIMES