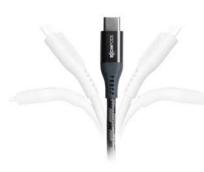

### Lightning, USB-C & Micro USB cable

The only cable you need its compatible with your most-used tech smartphones, tablets, power banks, headphones, speakers, and cameras, making it perfect throw in your travel bag or great for cleaning up crowded charging stations at home. The outer braided jacket is manufactured from ocean-bound plastic. With local social enterprise the plasticit is, separated, cleansed, and turned into yarn creating our incredibly strong cable.

### BEND TESTED +12000 TIMES

Made for

**€** iPhone | iPad | iPod

BEND TESTED +12000 TIMES