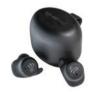

# skim

#### sustainable true wireless earbuds

True wireless with great sound, secure fit and made from ocean bound plastic. SKIM deliver true wireless freedom and are built to last, water resistant, drop proof, stable connection & long batery life. The short stork design keeps it subtle, but positions the mics closer to the mouth for clearer phone calls.

further enhance your experience by downloading the Fre "BOOMPODS" App, go to the App store.

app control