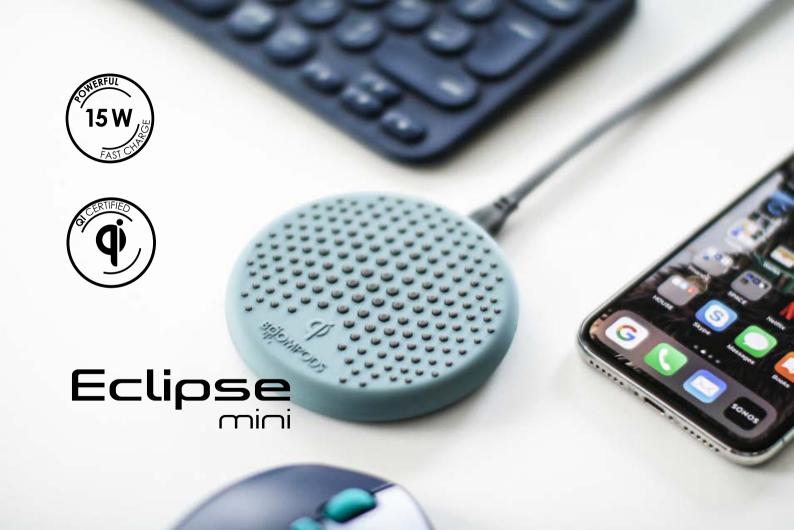

# Eclipse mini

### Universally compatible wireless charging pad

Wireless charging solution for Qi-enabled smartphones. With up to 15 watts of fast, stable power, it ensures efficient charging for your device. The integrated rubber grips securely hold your phone in place, eliminating worries about slips. Embrace the modern and hassle-free technology that allows you to charge wirelessly without tangled cables. The Eclipse Mini is designed for practicality, delivering a clutter-free and efficient charging experience. Keep your smartphone powered up and ready to go at any time with this compact and convenient device. Say goodbye to traditional charging and welcome the future of wireless power. Plus, it charges through your case, so no need to remove it for charging convenience.

### Case friendly

qi

Compact

1.5m Long cable

Certified

Fast 15W