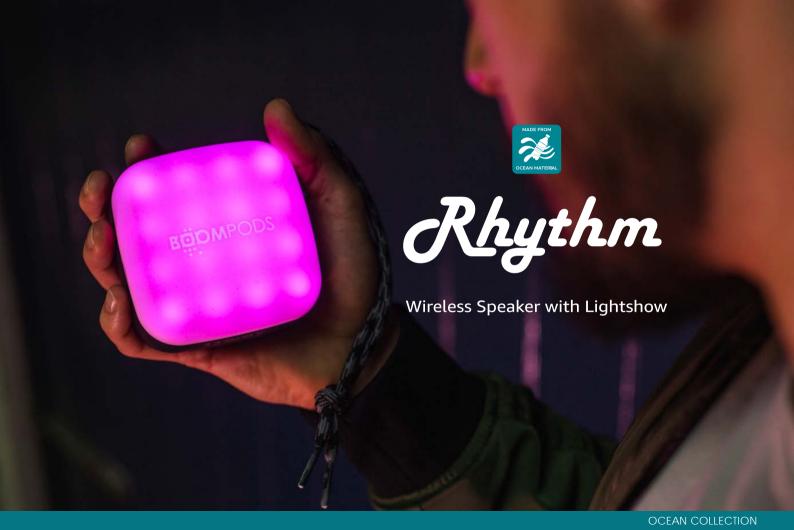

#### **RHYTHM**

#### sustainably made waterproof speaker

No ordinary speaker. RHYTHM has turned ocean bound plastic into a premium Bluetooth speaker with a difference. The whole side of the speaker lights up and syncs to the beat creating a fully waterproof portable disco. Free optional App allows you full control over countless lighting configurations and control of the sound via the EQ adjustment. And if your pocket size DJ wasn't enough, you can also remotely control your Phone camera to

set up the perfect Selfie shot!

EQ control

rugged

further enhance your experience by downloading the Free "BOOMPODS" App, go to the App store.

App Store

selfie function

IPX7

**RGB** lights