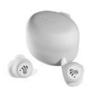

### soundwave

#### sustainable true wireless earbuds

True wireless with great sound, ultra secure fit and made from ocean bound plastic. soundwave deliver true wireless freedom and are built to last, fully waterproof, drop proof, stable connection & very long battery life. The compact bud shape keeps it unobtrusive and designed to stay securely in place even in the hardest workouts.

further enhance your experience by downloading the Fre "BOOMPODS" App, go to the App store.

ultra sport fit

IPX6 waterproof

**30** hours

app control