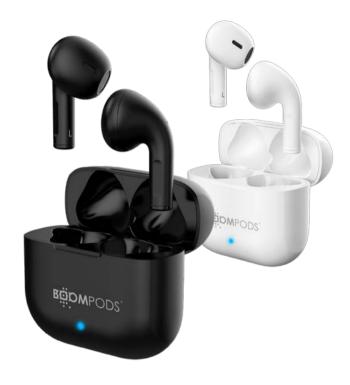

## bassline HUSH

Noise Canceling True wireless earbuds

True wireless with Active Noise Cancelling. Clear audio with rich powerful bass delivered by Japanese DAIKOKU driver technology. Effortless touch-sensitive control, long battery, stable connection & fast USB-C charging. Bassline signature shape brings the quad wind & Noise cancelling microphones closer for clear phone calls and open-ear option for when you need to be aware.

# **bass**line

Ergonomic shape for secure fit, Bluetooth 5 Instant pair & solid connection without breakout, 7-hour play on one charge & a staggering 27 hours when using the included pocket-size charging case. ENC microphones within the stork design to ensure clear phone calling and Boompods own Free app allows full control over tap function EQ and game mode setting.