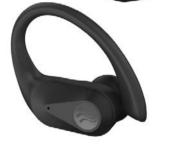

#### SPORTPODS OCEAN

Hook on 13MM Driver size with big bass App: E0 adjustment & custom controls Hook On for extra secure fit Material: Ocean salvaged plastic wireless freedom water resistant, 25hrs Long battery Colour: BLACK, WHITE

### sportpodsocean

sustainable true wireless sports earbuds

Boompods ultimate sport wireless earphones! Designed for adrenaline junkies, they provide unbeatable comfort and stability with over-ear hooks for maximum security. Enjoy instant connectivity right out of the box, and fine-tune your audio and controls with the dynamic Boompods App. Crafted from ocean-bound plastic, they're the ultimate companion for extreme sports, high-energy workouts, and thrilling adventures. .

Allows customisation of controls EQ adjustment along with pre-sets, earphone location.

sport hook

LED battery display

**SWEAT-PROOF** 

fine-tune audio with APP

Game mode