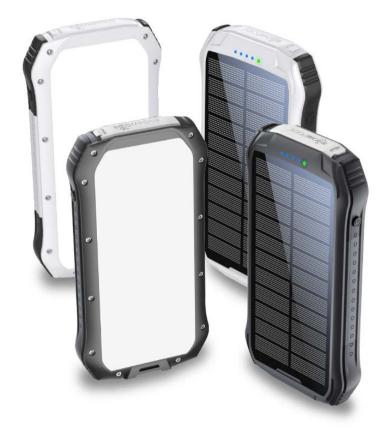

## 10000mAh solar powerbank

Rugged design that is water and impact resistant ready for what your next adventure throws at it.

Highly efficient solar cells that can draw power on a cloudy days Solaris can be recharged in two ways, by USB-C or simply take it to the great outdoors. Huge torch panel that has 4 setting bright, dim, SOS and Hazzard mode.

LED display