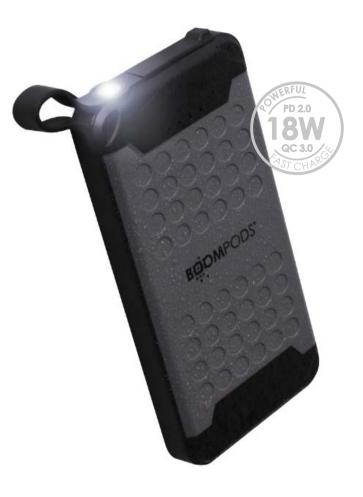

10000mAh waterproof rugged powerbank

## the explorer

Powerboom your tech. This 10,000mAh rugged waterproof Powerbank has a thin strong compact design that can hang on your backpack or stash in your pocket. Also Includes a high-powered integrated torch. The Powerboom X is more than ready for your next adventure.