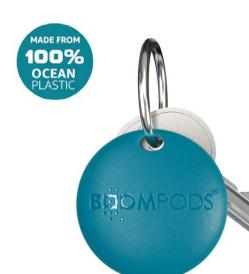

#### BOOMTAG

Item tracker Material: Ocean salvaged plastic Works with: Find My App Waterproof: IPX5 Battery:1 year