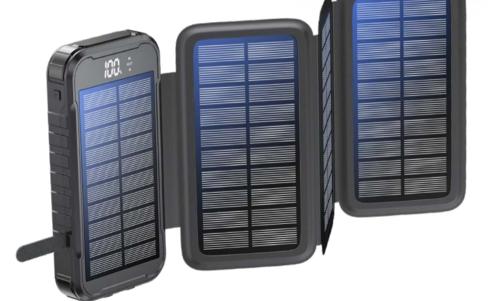

## NCUTRON

## 10000mAh solar powerbank

Rugged design that is water and impact resistant ready for what your next adventure throws at it.

Highly efficient solar cells that can draw power on a cloudy days Solaris can be recharged in two ways, by USB-C or simply take it to the great outdoors. Huge torch panel that has 4 setting bright, dim, SOS and Hazzard mode.

LED display