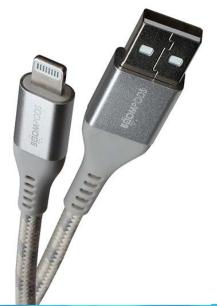

### Lightning to USB-C fast charge cable

The latest in fast charging, this 1.5 metre cable is a perfect match to deliver the fastest power delivery from any USB-PD charger and any 18W USB-C power adapter. Wrapped up in an incredibly strong stylish "eco" Armour braid and with Boompods BOOMFLEX strain relief junction making a cable strong enough to go on any adventure.

Made for Type C

FLEXABLE & STRONG
BEND TESTED +12000 TIMES