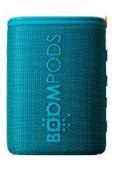

#### **BEACHBOOM**

Rugged speaker Very Powerful sound above its size IPX7 fully waterproof selfie shot button Dual pairing Material: Ocean salvaged plastic 5 hours battery Colour: BLACK, WHITE, PINK, BLUE, CAMO.