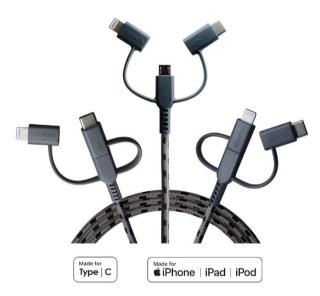

### Lightning, USB-C & Micro USB cable

The only cable you need its compatible with your most-used tech smartphones, tablets, power banks, headphones, speakers, and cameras, making it perfect throw in your travel bag or great for cleaning up crowded charging stations at home. The outer braided jacket is manufactured from ocean-bound plastic. With local social enterprise the plasticit is, separated, cleansed, and turned into yarn creating our incredibly strong cable.

### BEND TESTED +12000 TIMES

Made for

**€** iPhone | iPad | iPod

BEND TESTED +12000 TIMES