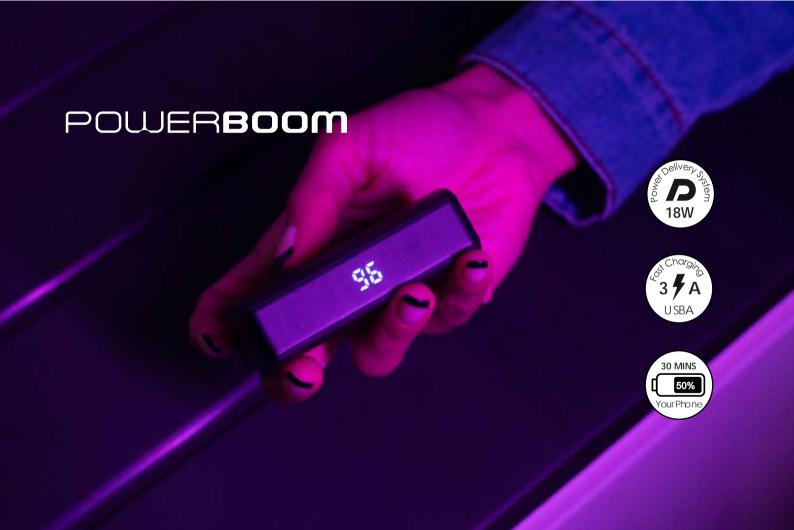

### POWERBOOM

Powerboom offers Super quick USB-C Power Delivery powerbanks, charging MacBooks and USB-C Laptops on the move. Fast Charge for Apple/Android phones, 0-50% in 30 mins. Up to 289 hours extra power. Fast recharge with USB-C to USB-A cable for power bank and Android devices. Portable and reliable charging solutions.

USB-C in/out

Fast USB-A

USB-C cable included

LED display

Fast Apple charge

fast Android charge

MagSafe compatible