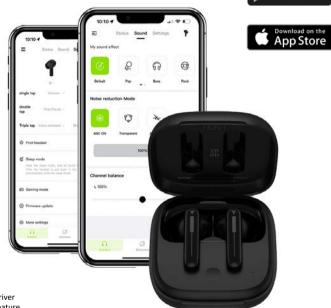

## bassline HUSH

Noise Canceling True wireless earbuds

True wireless with Active Noise Cancelling. Clear audio with rich powerful bass delivered by Japanese DAIKOKU driver technology. Effortless touch-sensitive control, long battery, stable connection & fast USB-C charging. Bassline signature shape brings the quad wind & Noise cancelling microphones closer for clear phone calls and open-ear option for when you need to be aware.

Quad ENC microphones

Google play