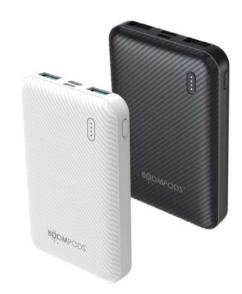

## **OBI-**POWER

5,000 mah or 10,000 power banks can recharge your device on the go. Slim compact lightweight design can be easily stashed in your pocket or bag allowing you to power up anywhere everywhere.

USB-C cable included

thin design

safe to travel