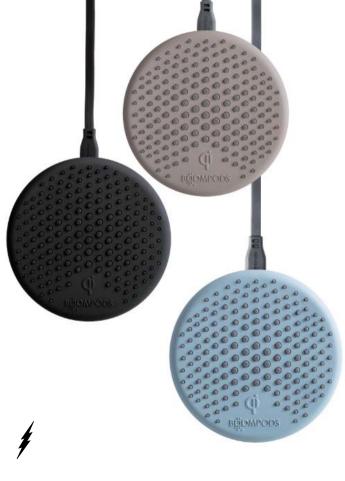

# Eclipse mini

### Universally compatible wireless charging pad

Wireless charging solution for Qi-enabled smartphones. With up to 15 watts of fast, stable power, it ensures efficient charging for your device. The integrated rubber grips securely hold your phone in place, eliminating worries about slips. Embrace the modern and hassle-free technology that allows you to charge wirelessly without tangled cables. The Eclipse Mini is designed for practicality, delivering a clutter-free and efficient charging experience. Keep your smartphone powered up and ready to go at any time with this compact and convenient device. Say goodbye to traditional charging and welcome the future of wireless power. Plus, it charges through your case, so no need to remove it for charging convenience.

### Case friendly

qi

Compact

1.5m Long cable

Certified

Fast 15W