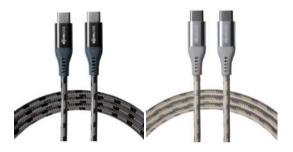

### Lightning to USB-C fast charge cable

The latest in fast charging, this 1.5 metre cable is a perfect match to deliver the fastest power delivery from any USB-PD charger and any 18W USB-C power adapter. Wrapped up in an incredibly strong stylish "eco" Armour braid and with Boompods BOOMFLEX strain relief junction making a cable strong enough to go on any adventure.

Made for Type C

FLEXABLE & STRONG
BEND TESTED +12000 TIMES

### USB-C to USB-C fast charge cable

The latest in fast charging, this 1.5 metre cable is a perfect match to deliver the fastest power delivery up to 60W. Wrapped up in an incredibly strong stylish "ECO" Armour braid and with Boompods BOOMFLEX strain relief junction making a cable strong enough to go on any adventure.

Delivers a powerful 60W(20V/3A) output, for example a Galaxy S23 can be charged to 60% in 30 mins.

FLEXABLE & STRONG
BEND TESTED +12000 TIMES

### USB-A to USB-C fast charge cable

The latest in fast charging, this 1.5 metre cable is a perfect match to deliver the fastest power delivery up to 60W. Wrapped up in an incredibly strong stylish "ECO" Armour braid and with Boompods BOOMFLEX strain relief junction making a cable strong enough to go on any adventure.