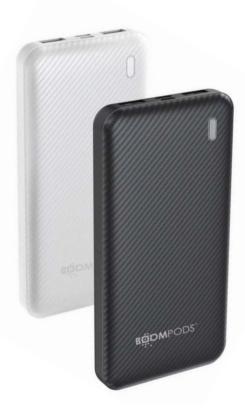

## **OBI-**POWER

5,000 mah or 10,000 power banks can recharge your device on the go. Slim compact lightweight design can be easily stashed in your pocket or bag allowing you to power up anywhere everywhere.

USB-C cable included

thin design

safe to travel