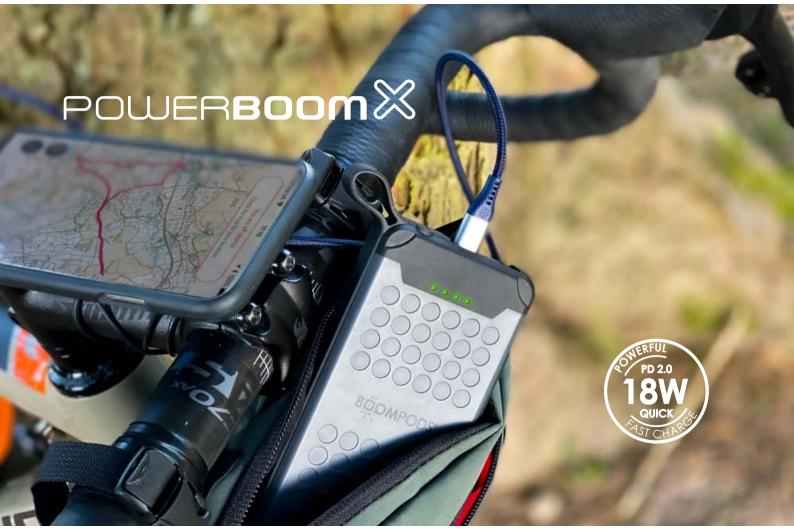

10000mAh waterproof rugged powerbank

## the explorer

Powerboom your tech. This 10,000mAh rugged waterproof Powerbank has a thin strong compact design that can hang on your backpack or stash in your pocket. Also Includes a high-powered integrated torch. The Powerboom X is more than ready for your next adventure.