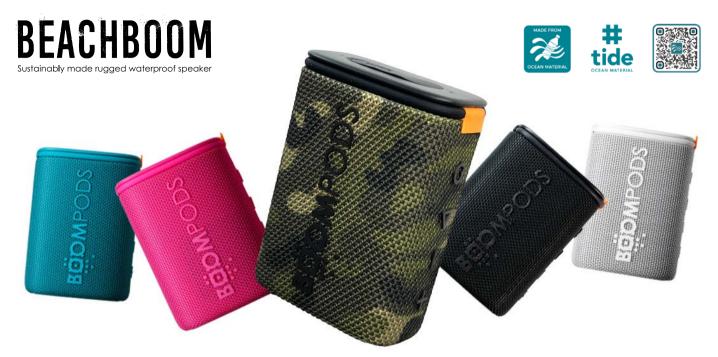

#### **BEACHBOOM**

Rugged speaker Very Powerful sound above its size IPX7 fully waterproof selfie shot button Dual pairing Material: Ocean salvaged plastic 5 hours battery Colour: BLACK, WHITE, PINK, BLUE, CAMO.

5 hrs play

Make a sound choice for the planet without compromising on quality or performance. Choose our Sustainably Made Rugged Waterproof Speaker with Great Bass and embark on a musical journey that supports sustainability, durability, and bass-driven excitement. Let's enjoy the great outdoors while preserving it for generations to come.