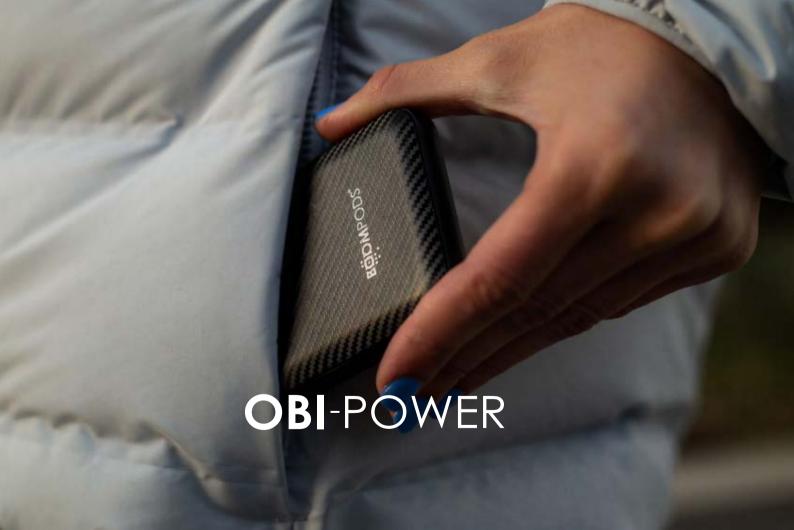

## **OBI-**SOLAR

### 10000 mAh powerbank

Introducing Obi, the Ultra power Solar Power bank: a pocket-sized 10,000mAh powerhouse. With USB-C and 2 USB-A outlets, stay charged on the go. Slim, solar-

powered, and the ultimate portable energy solution. Stay connected, wherever your adventures take you.

## **OBI-**POWER

5,000 mah or 10,000 power banks can recharge your device on the go. Slim compact lightweight design can be easily stashed in your pocket or bag allowing you to power up anywhere everywhere.