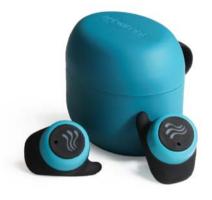

#### SPORTPODS OCEAN

Hook on 13MM Driver size with big bass App: E0 adjustment & custom controls Hook On for extra secure fit Material: Ocean salvaged plastic wireless freedom water resistant, 25hrs Long battery Colour: BLACK, WHITE

### sportpodsocean

sustainable true wireless sports earbuds

Boompods ultimate sport wireless earphones! Designed for adrenaline junkies, they provide unbeatable comfort and stability with over-ear hooks for maximum security. Enjoy instant connectivity right out of the box, and fine-tune your audio and controls with the dynamic Boompods App. Crafted from ocean-bound plastic, they're the ultimate companion for extreme sports, high-energy workouts, and thrilling adventures. .

Allows customisation of controls EQ adjustment along with pre-sets, earphone location.

sport hook

LED battery display

**SWEAT-PROOF** 

fine-tune audio with APP

Game mode