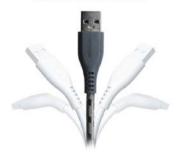

### Lightning, USB-C & Micro USB cable

The only cable you need its compatible with your most-used tech smartphones, tablets, power banks, headphones, speakers, and cameras, making it perfect throw in your travel bag or great for cleaning up crowded charging stations at home. The outer braided jacket is manufactured from ocean-bound plastic. With local social enterprise the plasticit is, separated, cleansed, and turned into yarn creating our incredibly strong cable.

### BEND TESTED +12000 TIMES

Made for

**€** iPhone | iPad | iPod

BEND TESTED +12000 TIMES