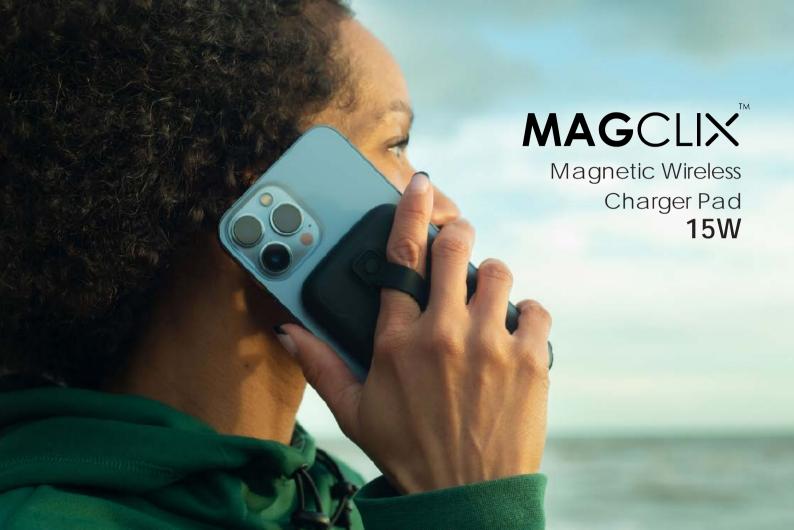

# MAGCLIX

# Magnetic Wireless Charger Pad 15W

Magclix magnetic charger makes wireless charging so effortless you can do it with your eyes closed. It allows many positions so you can charge and use your phone without the power cable getting in the way. Magclix will deliver power up to 15W to your iPhone 13, iPhone 13 Pro, iPhone 12 and iPhone 12 Pro. Magclix is also compatibility with other Wireless Charging devices, so it can be used to wirelessly to charge iPhone 8 or later Apple phones, AirPods and other Android wireless charging enabled devices.