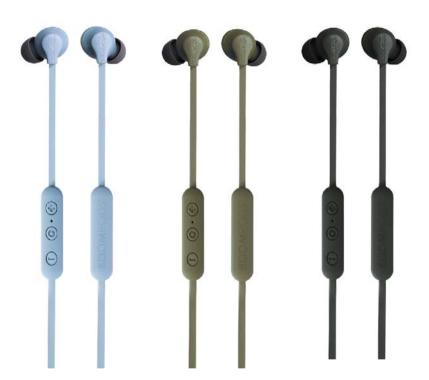

## SPORTLING

**EQ** PLAY ajustable EQ settings

Ergonomic in-ear design creates passive noise cancelling which brings clarity and stunning bass to your music. Inline remote features; 3 EQ settings, mic, play, pause and switch track functions, compatible with all smartphones. Magnetic necklace design allows you to have them around your neck when not in use and have ready to go.