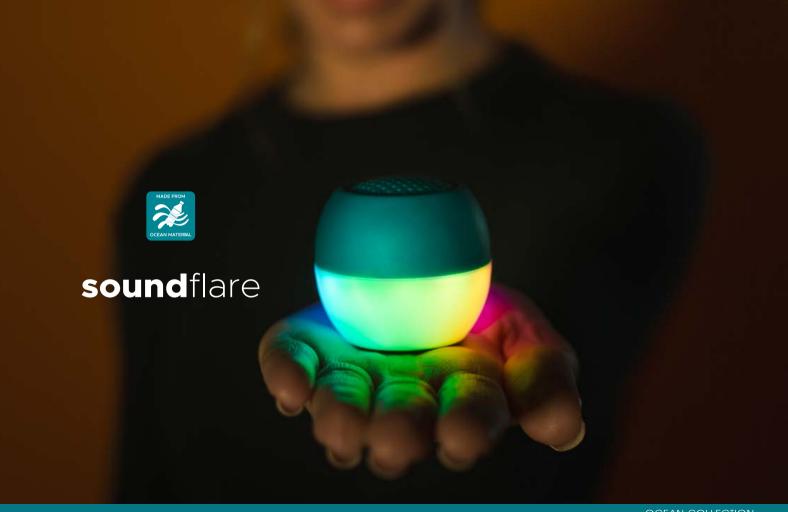

## soundflare

#### micro speaker with beat driven lights

No ordinary speaker soundflare has turned ocean bound plastic into a premium micro speaker with a difference. The whole base of the speaker lights up and sync to the beat creating a portable disco. The free optional App allows you full control of the settings allowing countless configurations to play with, you can also control the sound and adjust the EQ to your liking making your own portable DJ, and if that wasn't enough you can use the speaker as a remote to your Phone camera to set up the perfect Selfie shot!