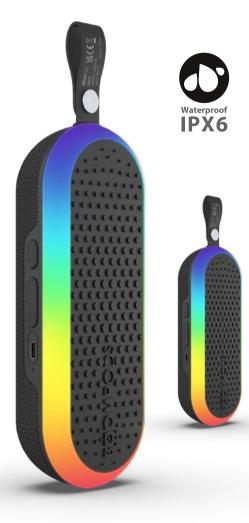

#### **SOUNDFLARE**

Micro speaker
Powerful sound above its size
LED reacting to music
IPX6 waterproof
selfie shot button
Dual pairing
App: EO adjustment & light setting
Material: Ocean salvaged plastic
5 hours battery
Colour: BLACK, WHITE, PINK, RED, LIME,
BLUE, ORANGE, YELLOW