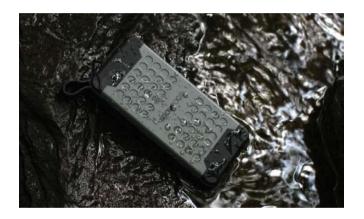

10000mAh waterproof rugged powerbank

## the explorer

Powerboom your tech. This 10,000mAh rugged waterproof Powerbank has a thin strong compact design that can hang on your backpack or stash in your pocket. Also Includes a high-powered integrated torch. The Powerboom X is more than ready for your next adventure.