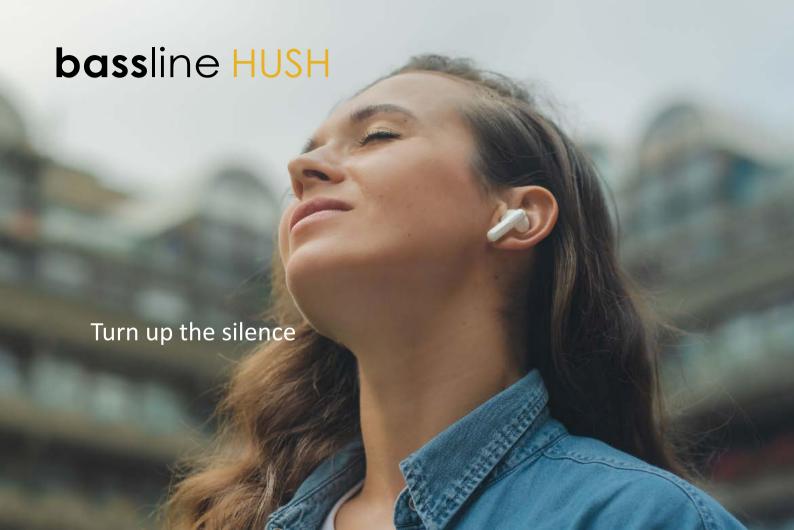

## bassline HUSH

Noise Canceling True wireless earbuds

True wireless with Active Noise Cancelling. Clear audio with rich powerful bass delivered by Japanese DAIKOKU driver technology. Effortless touch-sensitive control, long battery, stable connection & fast USB-C charging. Bassline signature shape brings the quad wind & Noise cancelling microphones closer for clear phone calls and open-ear option for when you need to be aware.