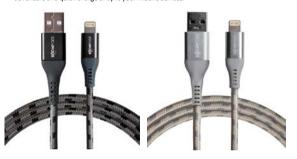

### Lightning, USB-C & Micro USB cable

The only cable you need its compatible with your most-used tech smartphones, tablets, power banks, headphones, speakers, and cameras, making it perfect throw in your travel bag or great for cleaning up crowded charging stations at home. The outer braided jacket is manufactured from ocean-bound plastic. With local social enterprise the plasticit is, separated, cleansed, and turned into yarn creating our incredibly strong cable.

### BEND TESTED +12000 TIMES

Made for

**€** iPhone | iPad | iPod

BEND TESTED +12000 TIMES

### Braided USB-A to Lightning Cable

Incredibly strong stylish Armour braided USB-A to Apple Lightning cable, with Boompods BOOMFLEX strain relief junction making a cable strong enough to go on any adventure and quick charge or sync your mobile devices.