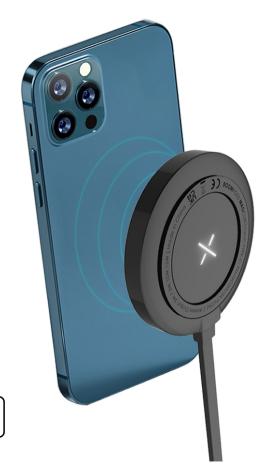

# MAGCLIX

# Magnetic Wireless Charger Pad 15W

Magclix magnetic charger makes wireless charging so effortless you can do it with your eyes closed. It allows many positions so you can charge and use your phone without the power cable getting in the way. Magclix will deliver power up to 15W to your iPhone 13, iPhone 13 Pro, iPhone 12 and iPhone 12 Pro. Magclix is also compatibility with other Wireless Charging devices, so it can be used to wirelessly to charge iPhone 8 or later Apple phones, AirPods and other Android wireless charging enabled devices.