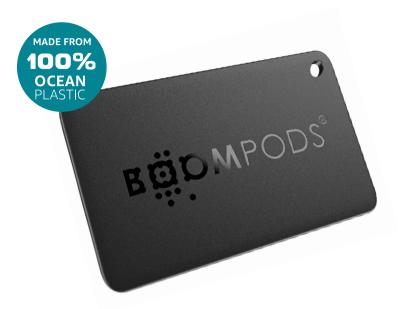

#### BOOMCARD

Item tracker (wallet) Material: Ocean salvaged plastic Works with: Find My App Waterproof: IPX5 Battery:3 years

# **BOOMCARD**

never lose a thing again

BOOMCARD- item tracker material: ocean bound plastic. works with: Apple Find My App waterproof: IPX5 . battery: 3 year.

Never lose your belongings again with our credit card-sized tracker, made from recycled ocean plastic. It pairs seamlessly with Apple's Find My app, and it features a unique hole for attaching a lanyard, making a positive impact.