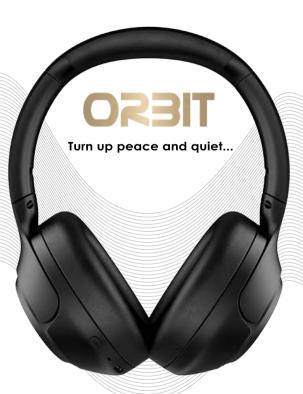

#### **RHYTHM**

#### sustainably made waterproof speaker

No ordinary speaker. RHYTHM has turned ocean bound plastic into a premium Bluetooth speaker with a difference. The whole side of the speaker lights up and syncs to the beat creating a fully waterproof portable disco. Free optional App allows you full control over countless lighting configurations and control of the sound via the EQ adjustment. And if your pocket size DJ wasn't enough, you can also remotely control your Phone camera to

set up the perfect Selfie shot!

EQ control

rugged

further enhance your experience by downloading the Free "BOOMPODS" App, go to the App store.

App Store

selfie function

IPX7

**RGB** lights

App control

take calls

5hrs play

**HOOKED** ON SPORT!