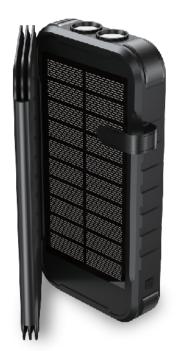

## **NEUTRON-FOLD**

Introducing our powerful 16000mAh solar power bank with 4 folding panels for fast charging. It also features an integrated bright torch, rubber grip for rough surfaces, and a hanging cord for easy portability. Stay charged and prepared!