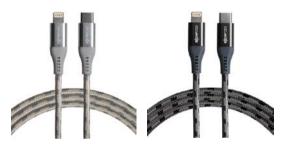

### Lightning to USB-C fast charge cable

The latest in fast charging, this 1.5 metre cable is a perfect match to deliver the fastest power delivery from any USB-PD charger and any 18W USB-C power adapter. Wrapped up in an incredibly strong stylish "eco" Armour braid and with Boompods BOOMFLEX strain relief junction making a cable strong enough to go on any adventure.

Made for Type C

FLEXABLE & STRONG
BEND TESTED +12000 TIMES

### USB-C to USB-C fast charge cable

The latest in fast charging, this 1.5 metre cable is a perfect match to deliver the fastest power delivery up to 60W. Wrapped up in an incredibly strong stylish "ECO" Armour braid and with Boompods BOOMFLEX strain relief junction making a cable strong enough to go on any adventure.

Delivers a powerful 60W(20V/3A) output, for example a Galaxy S23 can be charged to 60% in 30 mins.

FLEXABLE & STRONG
BEND TESTED +12000 TIMES