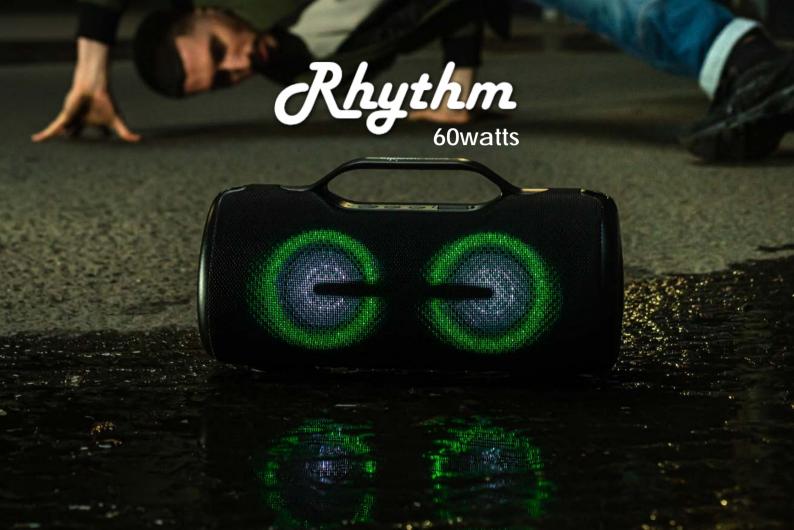

#### **RHYTHM**

#### sustainably made waterproof speaker

No ordinary speaker. RHYTHM has turned ocean bound plastic into a premium Bluetooth speaker with a difference. The whole side of the speaker lights up and syncs to the beat creating a fully waterproof portable disco. Free optional App allows you full control over countless lighting configurations and control of the sound via the EQ adjustment. And if your pocket size DJ wasn't enough, you can also remotely control your Phone camera to

set up the perfect Selfie shot!

EQ control

rugged

further enhance your experience by downloading the Free "BOOMPODS" App, go to the App store.

App Store

selfie function

IPX7

**RGB** lights

App control

take calls

5hrs play

**HOOKED** ON SPORT!