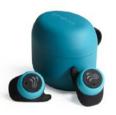

#### SPORTPODS OCEAN

Hook on 13MM Driver size with big bass App: E0 adjustment & custom controls Hook On for extra secure fit Material: Ocean salvaged plastic wireless freedom water resistant, 25hrs Long battery Colour: BLACK, WHITE

### sportpodsocean

sustainable true wireless sports earbuds

Boompods ultimate sport wireless earphones! Designed for adrenaline junkies, they provide unbeatable comfort and stability with over-ear hooks for maximum security. Enjoy instant connectivity right out of the box, and fine-tune your audio and controls with the dynamic Boompods App. Crafted from ocean-bound plastic, they're the ultimate companion for extreme sports, high-energy workouts, and thrilling adventures. .

Allows customisation of controls EQ adjustment along with pre-sets, earphone location.

sport hook

LED battery display

**SWEAT-PROOF** 

fine-tune audio with APP

Game mode