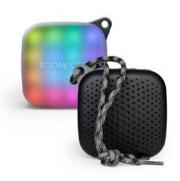

#### **SOUNDFLARE**

Micro speaker
Powerful sound above its size
LED reacting to music
IPX6 waterproof
selfie shot button
Dual pairing
App: EO adjustment & light setting
Material: Ocean salvaged plastic
5 hours battery
Colour: BLACK, WHITE, PINK, RED, LIME,
BLUE, ORANGE, YELLOW

#### micro speaker with beat driven lights

No ordinary speaker soundflare has turned ocean bound plastic into a premium micro speaker with a difference. The whole base of the speaker lights up and sync to the beat creating a portable disco. The free optional App allows you full control of the settings allowing countless configurations to play with, you can also control the sound and adjust the EQ to your liking making your own portable DJ, and if that wasn't enough you can use the speaker as a remote to your Phone camera to set up the perfect Selfie shot!