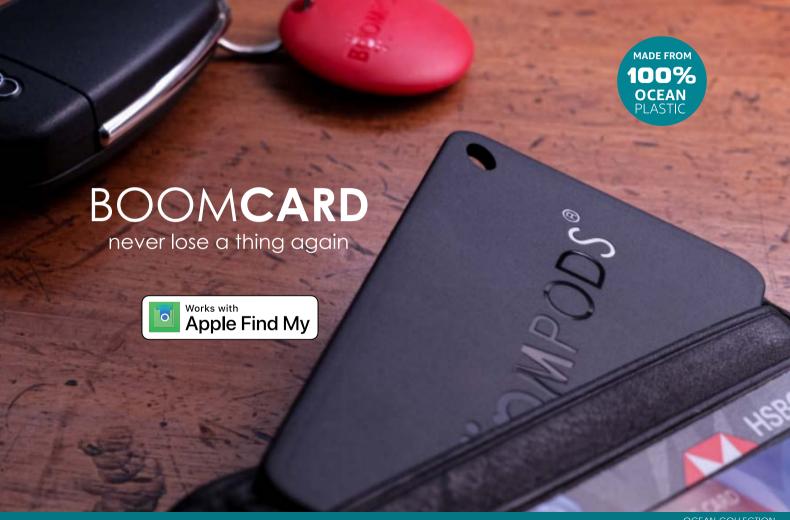

#### BOOMCARD

Item tracker (wallet) Material: Ocean salvaged plastic Works with: Find My App Waterproof: IPX5 Battery:3 years

# **BOOMCARD**

never lose a thing again

BOOMCARD- item tracker material: ocean bound plastic. works with: Apple Find My App waterproof: IPX5 . battery: 3 year.

Never lose your belongings again with our credit card-sized tracker, made from recycled ocean plastic. It pairs seamlessly with Apple's Find My app, and it features a unique hole for attaching a lanyard, making a positive impact.