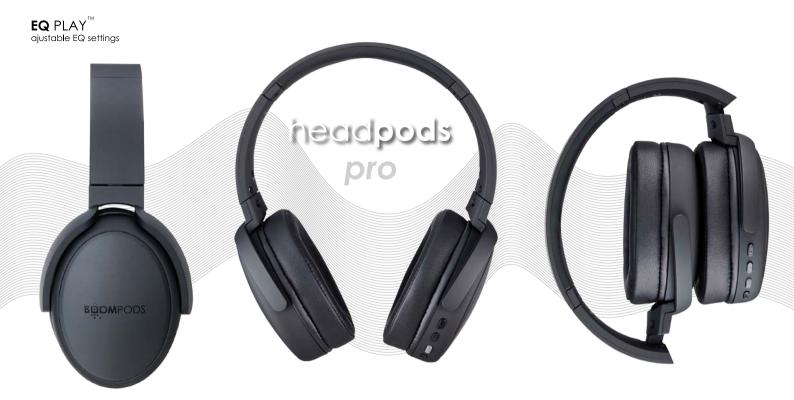

### 60 hrs play

40db hybrid noise-cancelling

adaptive noise - cancelling

### Active noise cancelling headphones

Zip case

40mm drivers

easy control

folding

sweat-proof

premium muffs

take calls

12hrs Play

3 x EQ

40mm drivers

easy control

folding

sweat-proof

premium muffs

take calls