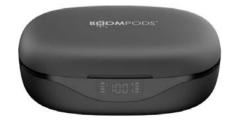

## the explorer

Powerboom your tech. This 10,000mAh rugged waterproof Powerbank has a thin strong compact design that can hang on your backpack or stash in your pocket. Also Includes a high-powered integrated torch. The Powerboom X is more than ready for your next adventure.