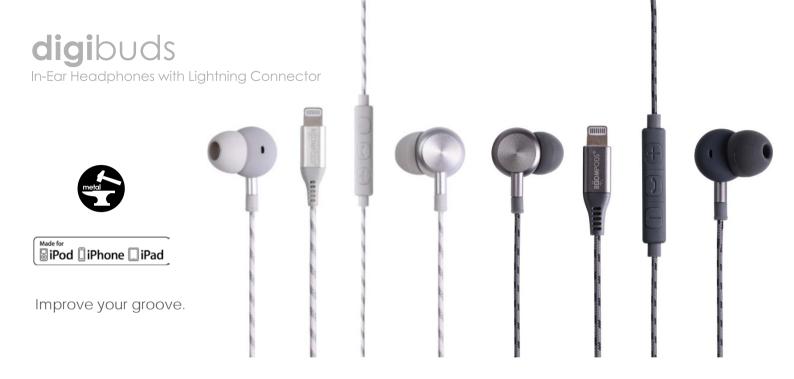

take calls

magnetic

in-line controls

lightweight

sport-proof

Digital Apple Lightning Connector designed to give you a fine-tuned powerful acoustic experience with deep rich bass and an ergonomic comfortable fit. Incredibly strong stylish braided cable with BOOMFLEX strain relief junction making a cable strong enough to go on any adventure.

strong

in-line controls

Digital audio

Plug & Play

Digital USB-C Connector designed to give you a fine-tuned powerful acoustic experience with deep rich bass and an ergonomic comfortable fit. Incredibly strong stylish braided cable with BOOMFLEX strain relief junction making a cable strong enough to go on any adventure.

### BEND TESTED +12000 TIMES

Made for

**€** iPhone | iPad | iPod

BEND TESTED +12000 TIMES