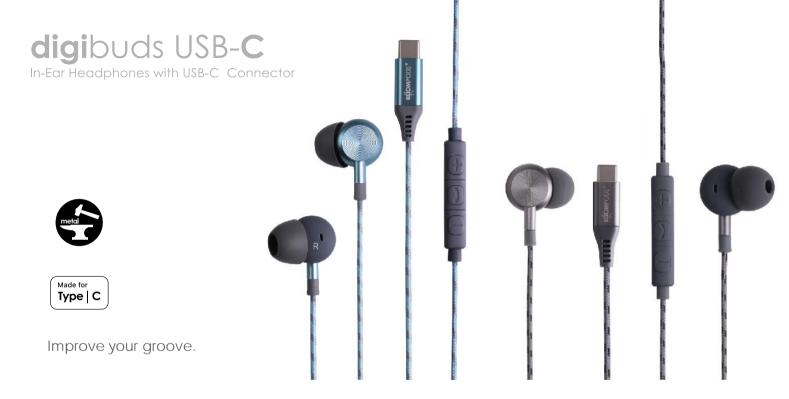

strong

in-line controls

Digital audio

Plug & Play

Digital USB-C Connector designed to give you a fine-tuned powerful acoustic experience with deep rich bass and an ergonomic comfortable fit. Incredibly strong stylish braided cable with BOOMFLEX strain relief junction making a cable strong enough to go on any adventure.

Made for Type C

FLEXABLE & STRONG
BEND TESTED +12000 TIMES