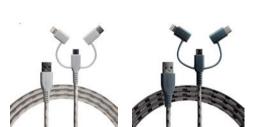

### Lightning, USB-C & Micro USB cable

The only cable you need its compatible with your most-used tech smartphones, tablets, power banks, headphones, speakers, and cameras, making it perfect throw in your travel bag or great for cleaning up crowded charging stations at home. The outer braided jacket is manufactured from ocean-bound plastic. With local social enterprise the plasticit is, separated, cleansed, and turned into yarn creating our incredibly strong cable.

### BEND TESTED +12000 TIMES

Made for

**€** iPhone | iPad | iPod

BEND TESTED +12000 TIMES