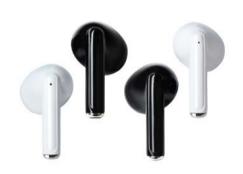

### sportpodsocean

sustainable true wireless sports earbuds

Boompods ultimate sport wireless earphones! Designed for adrenaline junkies, they provide unbeatable comfort and stability with over-ear hooks for maximum security. Enjoy instant connectivity right out of the box, and fine-tune your audio and controls with the dynamic Boompods App. Crafted from ocean-bound plastic, they're the ultimate companion for extreme sports, high-energy workouts, and thrilling adventures. .

Allows customisation of controls EQ adjustment along with pre-sets, earphone location.

sport hook

LED battery display

**SWEAT-PROOF** 

fine-tune audio with APP

Game mode