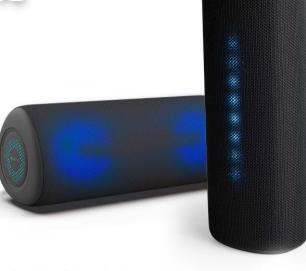

#### **RHYTHM**

#### sustainably made waterproof speaker

No ordinary speaker. RHYTHM has turned ocean bound plastic into a premium Bluetooth speaker with a difference. The whole side of the speaker lights up and syncs to the beat creating a fully waterproof portable disco. Free optional App allows you full control over countless lighting configurations and control of the sound via the EQ adjustment. And if your pocket size DJ wasn't enough, you can also remotely control your Phone camera to

set up the perfect Selfie shot!

EQ control

rugged

further enhance your experience by downloading the Free "BOOMPODS" App, go to the App store.

App Store

selfie function

IPX7

**RGB** lights