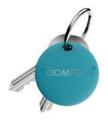

#### BOOMTAG

Item tracker Material: Ocean salvaged plastic Works with: Find My App Waterproof: IPX5 Battery:1 year

#### BOOMCARD

Item tracker (wallet) Material: Ocean salvaged plastic Works with: Find My App Waterproof: IPX5 Battery:3 years