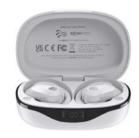

### sportpodsocean

sustainable true wireless sports earbuds

Boompods ultimate sport wireless earphones! Designed for adrenaline junkies, they provide unbeatable comfort and stability with over-ear hooks for maximum security. Enjoy instant connectivity right out of the box, and fine-tune your audio and controls with the dynamic Boompods App. Crafted from ocean-bound plastic, they're the ultimate companion for extreme sports, high-energy workouts, and thrilling adventures. .

Allows customisation of controls EQ adjustment along with pre-sets, earphone location.

sport hook

LED battery display

**SWEAT-PROOF** 

fine-tune audio with APP

Game mode