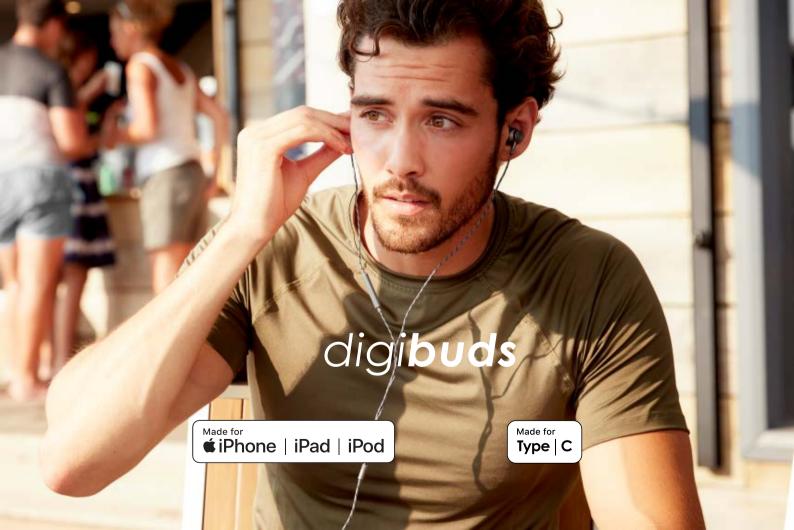

### Lightning, USB-C & Micro USB cable

The only cable you need its compatible with your most-used tech smartphones, tablets, power banks, headphones, speakers, and cameras, making it perfect throw in your travel bag or great for cleaning up crowded charging stations at home. The outer braided jacket is manufactured from ocean-bound plastic. With local social enterprise the plasticit is, separated, cleansed, and turned into yarn creating our incredibly strong cable.

### BEND TESTED +12000 TIMES

Made for

**€** iPhone | iPad | iPod

BEND TESTED +12000 TIMES