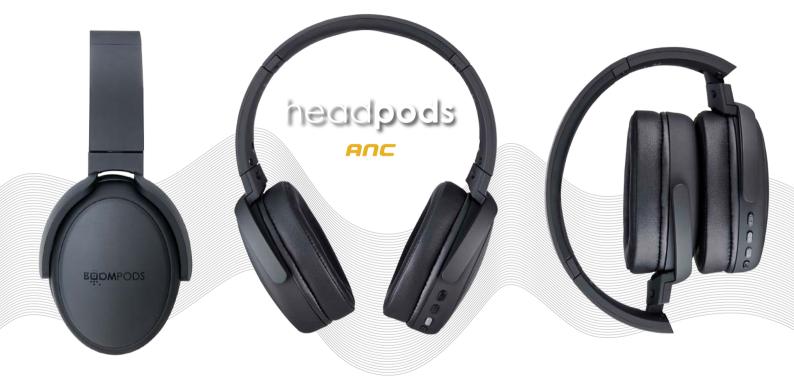

### 60 hrs play

40db hybrid noise-cancelling

adaptive noise - cancelling

### Active noise cancelling headphones

Zip case

40mm drivers

easy control

folding

sweat-proof

premium muffs

take calls