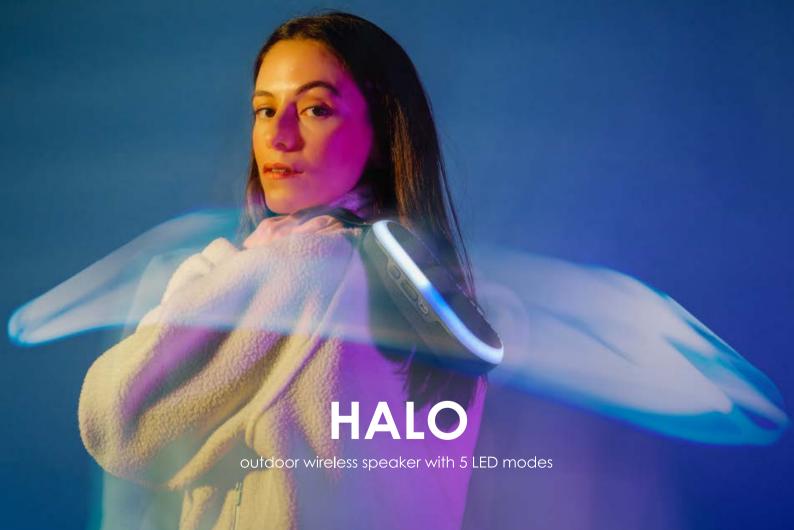

# **HALO**

outdoor wireless speaker with 5 LED modes

Powerful 12Watt stereo wireless speaker with 5 light modes that can sync to your music or set as mood lighting. IPX6 rugged waterproof construction also makes this the perfect speaker to use around the house, by the pool or on an outdoor adventure. Dual pair 2 speakers for extra BOOM and true stereo power!

beat driven lights 5 light modes

waterproof IPX6

USB-C charging (cable included)

Bluetooth 5.3

10 hours play

pair 2 incredable stereo sound

24 watts

Powerful 24-Watt stereo wireless speaker with 10 light modes that can sync to your music or set as mood lighting. IPX5 rugged waterproof construction also makes this the perfect speaker to use around the house, by the pool or on an outdoor adventure. Dual pair 2 speakers for extra BOOM and true stereo power!

Pair 2

Touch control

take calls

3 EQ settings

Waterproof

AUX - IN