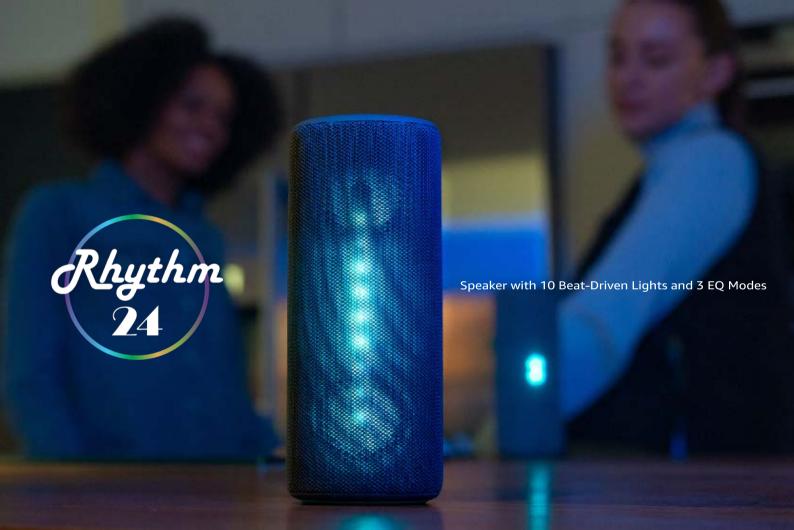

#### **RHYTHM**

#### sustainably made waterproof speaker

No ordinary speaker. RHYTHM has turned ocean bound plastic into a premium Bluetooth speaker with a difference. The whole side of the speaker lights up and syncs to the beat creating a fully waterproof portable disco. Free optional App allows you full control over countless lighting configurations and control of the sound via the EQ adjustment. And if your pocket size DJ wasn't enough, you can also remotely control your Phone camera to