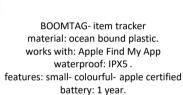

#### BOOMTAG

Item tracker Material: Ocean salvaged plastic Works with: Find My App Waterproof: IPX5 Battery:1 year