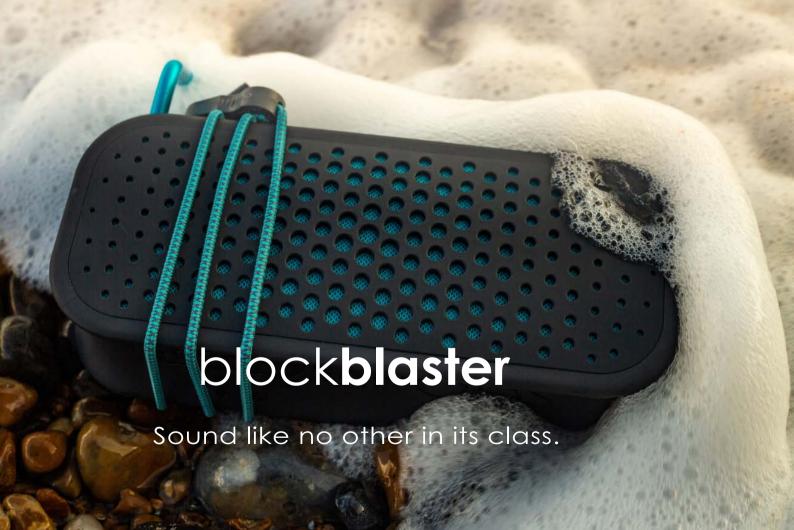

speakers

Selfie control

Pair 2

block**blaster** 

Sound like no other in its class.

bungee lanyard braclet strap anywhere

shock proof

IPX 7

water proof

pair 2

line-in TV sound bar

take calls