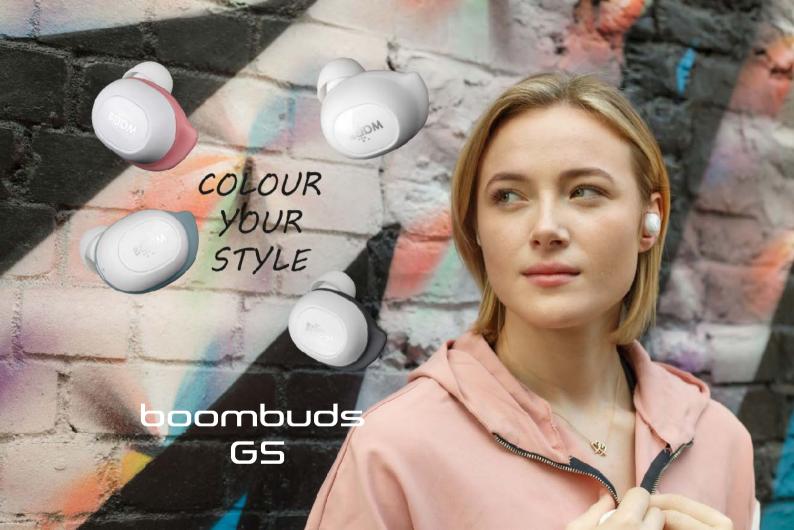

### sportpodsocean

sustainable true wireless sports earbuds

Boompods ultimate sport wireless earphones! Designed for adrenaline junkies, they provide unbeatable comfort and stability with over-ear hooks for maximum security. Enjoy instant connectivity right out of the box, and fine-tune your audio and controls with the dynamic Boompods App. Crafted from ocean-bound plastic, they're the ultimate companion for extreme sports, high-energy workouts, and thrilling adventures. .

Allows customisation of controls EQ adjustment along with pre-sets, earphone location.

sport hook

LED battery display

**SWEAT-PROOF** 

fine-tune audio with APP

Game mode