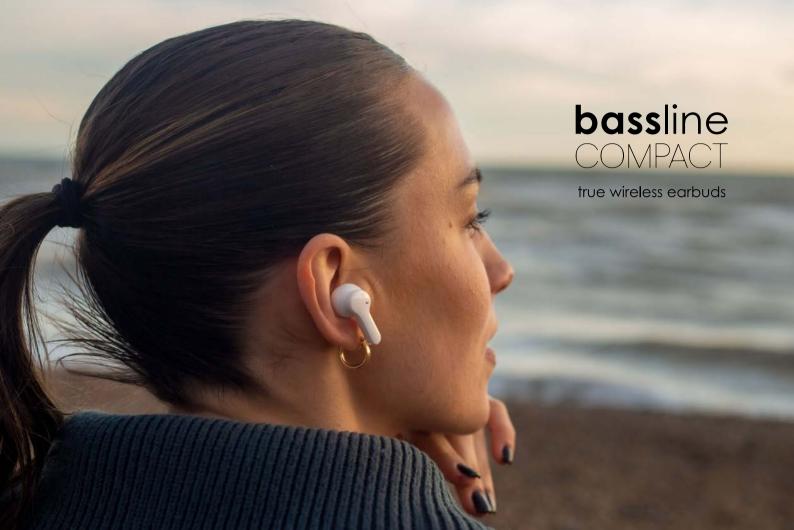

# COMPACT

Discover affordable convenience with our grab-and-go true wireless earbuds. The glossy finish and hook-on style provide a secure fit, while touch controls make operation a breeze. Enjoy a total playtime of 20 hours in a compact size, keeping you immersed in music throughout the day. Elevate your audio experience without breaking the bank.

Long stork

Touch control

20 Hours play

IPX-4 Sweat-proof

**USBC** 