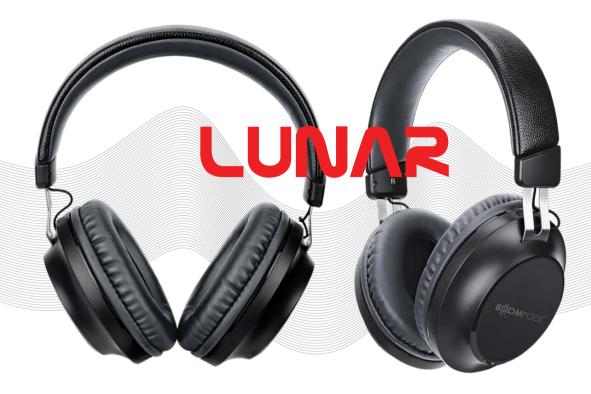

12hrs Play

Introducing our new Lightweight Over-Ear headphones, designed for all-day comfort. With an integrated microphone, you can take phone calls on the go while experiencing electrifying sound. Feel the music with BOOMPODS signature clarity and powerful bass. Elevate your listening experience with our stylish headphones.

40mm drivers

easy control

lightweight

strong/flexible

take calls

12hrs Play

sweat - proof

power banks