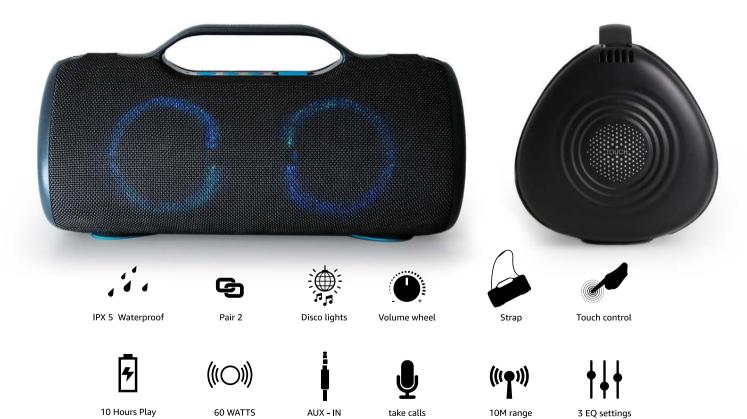

# Rhyshm 60watts

earbuds

speakers

Selfie control

Pair 2

block**blaster** 

Sound like no other in its class.

bungee lanyard braclet strap anywhere

shock proof

IPX 7

water proof

pair 2

line-in TV sound bar

take calls

# **HALO**

outdoor wireless speaker with 5 LED modes

Powerful 12Watt stereo wireless speaker with 5 light modes that can sync to your music or set as mood lighting. IPX6 rugged waterproof construction also makes this the perfect speaker to use around the house, by the pool or on an outdoor adventure. Dual pair 2 speakers for extra BOOM and true stereo power!

beat driven lights 5 light modes

waterproof IPX6

USB-C charging (cable included)

Bluetooth 5.3

10 hours play

pair 2 incredable stereo sound

24 watts

Powerful 24-Watt stereo wireless speaker with 10 light modes that can sync to your music or set as mood lighting. IPX5 rugged waterproof construction also makes this the perfect speaker to use around the house, by the pool or on an outdoor adventure. Dual pair 2 speakers for extra BOOM and true stereo power!

Pair 2

Touch control

take calls

3 EQ settings

Waterproof

AUX - IN