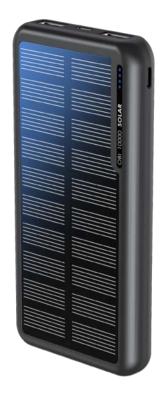

## **NEUTRON-FOLD**

Introducing our powerful 16000mAh solar power bank with 4 folding panels for fast charging. It also features an integrated bright torch, rubber grip for rough surfaces, and a hanging cord for easy portability. Stay charged and prepared!