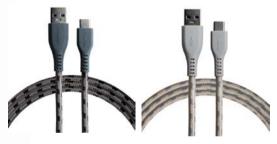

### Braided USB-A to Lightning Cable

Incredibly strong stylish Armour braided USB-A to Apple Lightning cable, with Boompods BOOMFLEX strain relief junction making a cable strong enough to go on any adventure and quick charge or sync your mobile devices.

FLEXABLE & STRONG
BEND TESTED +12000 TIMES