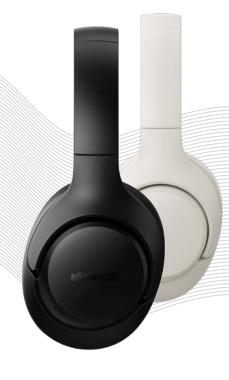

### Active noise cancelling headphones

Zip case

40mm drivers

easy control

folding

sweat-proof

premium muffs

take calls

12hrs Play

3 x EQ

40mm drivers

easy control

folding

sweat-proof

premium muffs

take calls

12hrs Play

Introducing our new Lightweight Over-Ear headphones, designed for all-day comfort. With an integrated microphone, you can take phone calls on the go while experiencing electrifying sound. Feel the music with BOOMPODS signature clarity and powerful bass. Elevate your listening experience with our stylish headphones.