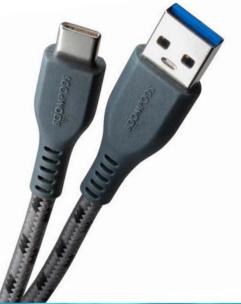

### USB-C to USB-C fast charge cable

The latest in fast charging, this 1.5 metre cable is a perfect match to deliver the fastest power delivery up to 60W. Wrapped up in an incredibly strong stylish "ECO" Armour braid and with Boompods BOOMFLEX strain relief junction making a cable strong enough to go on any adventure.

Delivers a powerful 60W(20V/3A) output, for example a Galaxy S23 can be charged to 60% in 30 mins.

FLEXABLE & STRONG
BEND TESTED +12000 TIMES