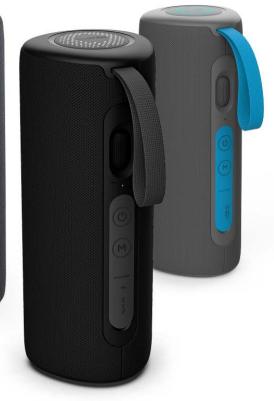

#### **BEACHBOOM**

Rugged speaker Very Powerful sound above its size IPX7 fully waterproof selfie shot button Dual pairing Material: Ocean salvaged plastic 5 hours battery Colour: BLACK, WHITE, PINK, BLUE, CAMO.

speakers

Selfie control

Pair 2

block**blaster** 

Sound like no other in its class.

bungee lanyard braclet strap anywhere

shock proof

IPX 7

water proof

pair 2

line-in TV sound bar

take calls