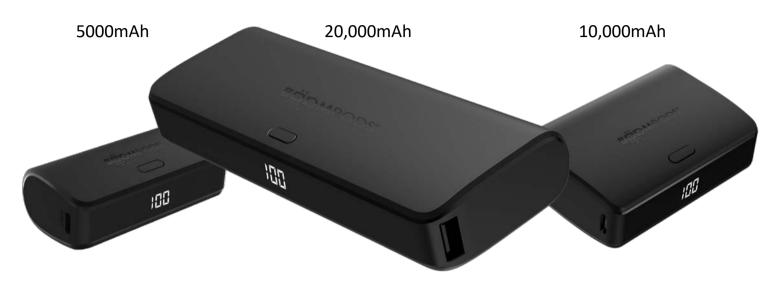

## **OBI-**POWER

5,000 mah or 10,000 power banks can recharge your device on the go. Slim compact lightweight design can be easily stashed in your pocket or bag allowing you to power up anywhere everywhere.