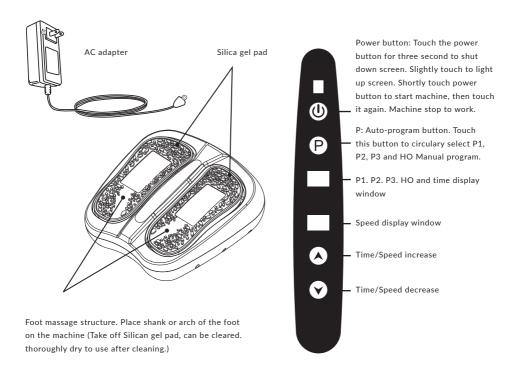

# POWER BUTTON:

Press to turn the product on or off.

# START/STOP:

Plug in the product, use the power button to turn on and off, then use this button to start and stop the product.

#### TIME:

The default setting is 10 minutes. Press the Time button to increase or decrease the time.

#### SPEED:

Press this button to increase or decrease the speed level.

This is the Speed Quick Mode button for levels 3, 6 and 9. To access each speed level, press once for level 3, twice repeatedly for level 6, and 3 times repeatedly for level 9.

### **AUTO MODE:**

Press this button to access the automated setting. Note: Time nor Speed can be adjusted under this setting.

Reception range for the controller is 8 feet. Ensure the infrared red emission indicator on the controller is aligned with the receiving window on the product.

#### **COMPONENTS AND USE**

- 1. Plug in the AC adapter.
- 2. Tightly connect the main body of the platform with the plug on the side of the platform.
- 3. Place your foot or legs onto the massager to relieve pain, tensions and fatigue. Use the foot massager to your appropriate needs or liking.
- 4. Unplug when finished using.