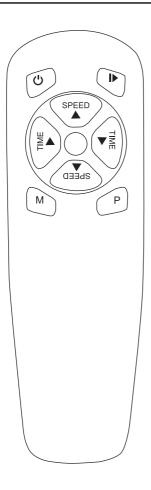

# POWER BUTTON:

Press to turn the product on or off.

# START/STOP:

Plug in the product, use the power button to turn on and off, then use this button to start and stop the product.

#### TIME:

The default setting is 10 minutes. Press the Time button to increase or decrease the time.

#### SPEED:

Press this button to increase or decrease the speed level.

This is the Speed Quick Mode button for levels 3, 6 and 9. To access each speed level, press once for level 3, twice repeatedly for level 6, and 3 times repeatedly for level 9.

### **AUTO MODE:**

Press this button to access the automated setting. Note: Time nor Speed can be adjusted under this setting.

Reception range for the controller is 8 feet. Ensure the infrared red emission indicator on the controller is aligned with the receiving window on the product.