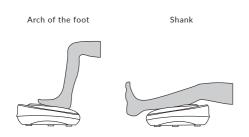

button for levels 3, 6 and 9. To access each speed level, press once for level 3, twice repeatedly for level 6, and 3 times repeatedly for level 9.



### **AUTO MODE:**

Press this button to access the automated setting. Note: Time nor Speed can be adjusted under this setting.



Reception range for the controller is 8 feet. Ensure the infrared red emission indicator on the controller is aligned with the receiving window on the product.

#### **COMPONENTS AND USE**

- 1. Plug in the AC adapter.
- 2. Tightly connect the main body of the platform with the plug on the side of the platform.
- 3. Place your foot or legs onto the massager to relieve pain, tensions and fatigue. Use the foot massager to your appropriate needs or liking.
- 4. Unplug when finished using.



#### **CORRECT USAGE**



#### SAFFTY INSTRUCTIONS

- To avoid possible injury, if over 60 years old, please consult your doctor before using this product.
- Immediately discontinue use if experiencing pain or discomfort.
- Always operate on flat floor surface.
- Do not turn on when not actively in use, always have your weight on the product when operating.
- To avoid injury, short-circuiting the product, or fire, keep away from all water and liquids.
- Use only as directed do not store or stack any objects on the product.

#### WARNINGS

- Do not use iF plug or power cord is damaged.
- Do not wrap the power cord around the body of the product.
- Do not use in humid, damp, or wet environments.
- Do not use with wet hands or feet.
- Keep away from small children and pets.
- Disabled persons should only use with ca