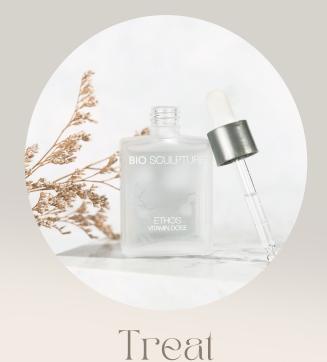

• Use the tiny dropper to apply Vitamin Dose directly onto nail bed cells, delivering nourishing vitamins for rejuvenation and moisture retention.