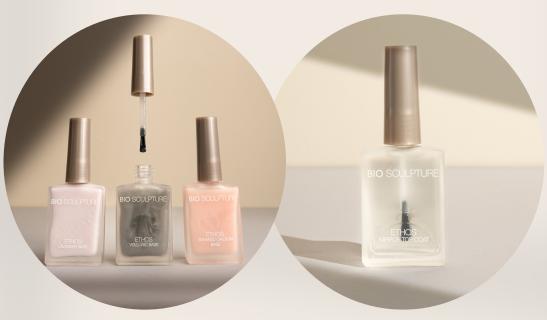

# Weekly Treatment

• Once a week, treat your nails to a luxurious Lavender Base or Volcanic Base treatment. Apply two coats onto clean, dry nails, allowing each coat to dry before applying your favorite Gemini nail color (optional). This nourishing treatment helps strengthen weak nails and restore their health. Then apply Mirror Top Coat over dried nail colour for a protective layer that adds a high-gloss finish and resists scratching.