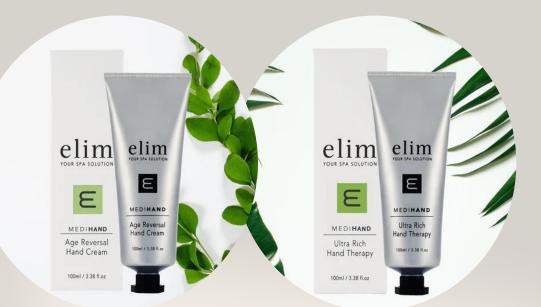

## Protect & Nourish

- For Daytime, Apply Elim Age Reversal Hand Cream (SPF 30) to lock in moisture and protect the hands from environmental damage
- For Nighttime, Apply Elim Ultra Rich Hand Theray for rich hydration.