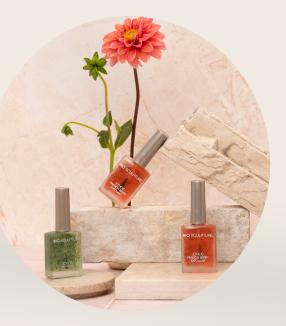

# Weekly Treatment

• Once a week, treat your nails to a luxurious Lavender Base or Volcanic Base treatment. Apply two coats onto clean, dry nails, allowing each coat to dry before applying your favorite Gemini nail color (optional). This nourishing treatment helps strengthen weak nails and restore their health. Then apply Mirror Top Coat over dried nail colour for a protective layer that adds a high-gloss finish and resists scratching.