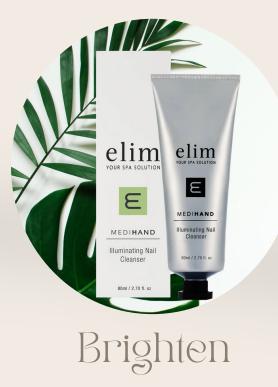

• Elim MediHand Illuminating Nail Cleanser is the perfect solution for discoloured nails. It's unique formula whitens and brightens nails for a natural french manicured look. Just like applying toothpaste to a toothbrush, apply Illuminating Nail Cleanser to a nailbrush and give nails a daily scrub for cleaner, healthier and stronger nails.