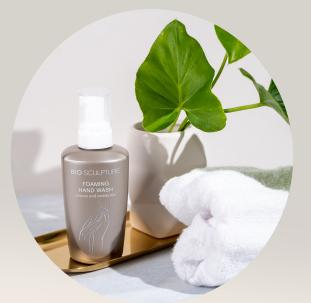

## Cleanse

- Start by removing any old nail polish using your nail polish remover.
- Wash your hands thoroughly with warm water and a gentle hand soap.