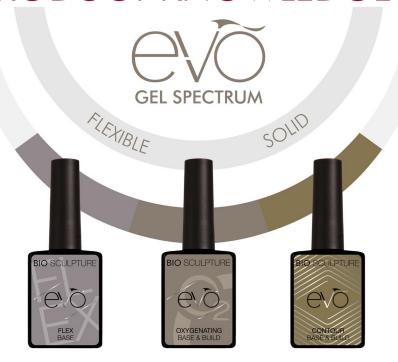

#### **EVO BASES**

| FLEX BASE                                                                       | OXYGENATING<br>BASE                                                                                 | CONTOUR<br>BASE                                                                                |
|---------------------------------------------------------------------------------|-----------------------------------------------------------------------------------------------------|------------------------------------------------------------------------------------------------|
| Very flexible base gel with exceptional bonding to very thin, soft, weak nails. | Healthy base & builder gel for<br>normal to firm nails.<br>Suitable for minor shape<br>corrections. | Long wearing base<br>gel for medium to hard nails.<br>Suitable for minor shape<br>corrections. |