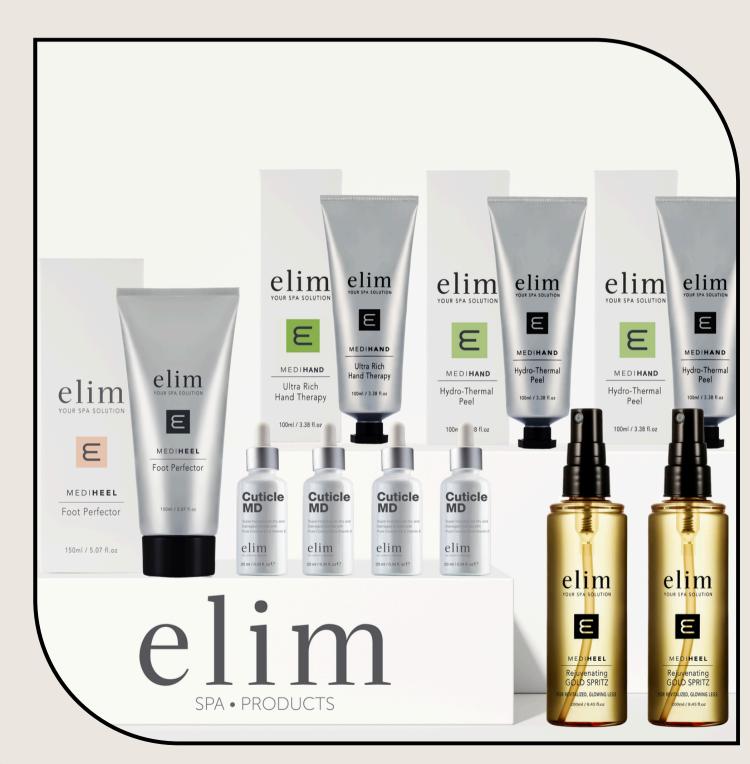

#### **ELIM SPA PRODUCTS**

### PRODUCT CATALOG

2024

### MEDIHEEL STEPS

The Elim Mediheel product line is comprised of 9 products that can be combined in a variety of ways to create a diverse service menu addressing all pedicuring needs.

Step one

Spa Prep

Spritz feet with Spa Prep to clean skin.

#### Gold Spritz

The perfect finish to a pedicure, Gold Spritz contains a burst of shimmer to give your feet and legs a glamorous look and feel.

SPA ADDITIVE \$64

An antimicrobial foot soak that cleanses the feet and nails. Available in 450 ml tubs (150 applications)

GOLD SPRITZ \$55

The perfect finish to a pedicure, Gold Spritz contains a burst of shimmer to give your feet and legs a glamorous look and feel.

Available in 300 ml tube (60 applications)

GOLD SPRITZ \$55

The perfect finish to a pedicure, Gold Spritz contains a burst of shimmer to give your feet and legs a glamorous look and feel.

Available in 260 ml

GOLD SPRITZ \$28 SINGLE \$159.60 6-PACK \$319 12-PACK MSRP \$53

The perfect finish to a pedicure, Gold Spritz contains a burst of shimmer to give your feet and legs a glamorous look and feel.

Available in 100 ml