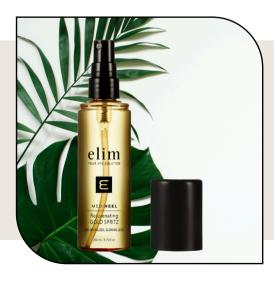

#### Gold Spritz

The perfect finish to a pedicure, Gold Spritz contains a burst of shimmer to give your feet and legs a glamorous look and feel.

Available in 300 ml tube (60 applications)

GOLD SPRITZ \$55

The perfect finish to a pedicure, Gold Spritz contains a burst of shimmer to give your feet and legs a glamorous look and feel.

Available in 260 ml

GOLD SPRITZ \$28 SINGLE \$159.60 6-PACK \$319 12-PACK MSRP \$53

The perfect finish to a pedicure, Gold Spritz contains a burst of shimmer to give your feet and legs a glamorous look and feel.

Available in 100 ml

### Gold Spritz

The perfect finish to a pedicure or manicure, Gold Spritz contains a burst of shimmer to give your body a glamorous look and feel.

Exquisite!
The fragrance is absolutely divine! The subtle shimmer of gold particles adds a touch of glamour without being overwhelming. It leaves my skin feeling hydrated and lightly fragranced, perfect for any occasion!