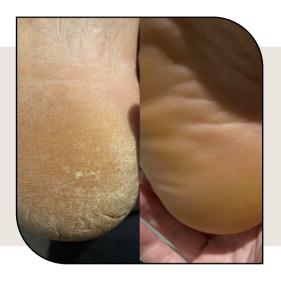

The Elim Mediheel system incorporates Callus Tonic, a keratolytic alkaline solution that breaks up protein bonds in the stratum corneum, making it easy to scrape away callused skin within 10 minutes of application. pH Neutralizer resets the pH balance after callus removal and ensures long-lasting improvements in the appearance of skin. The combination of these two products is the cornerstone of the Elim MediHeel system.

#### Callus Tonic

Apply Callus Tonic to soften skin allowing for easy removal of dry and callused skin. The treatment is completely safe and is not absorbed in the bloodstream.

Step three

Josh, Ra Hair Studio & Spa Ltd.

"This product is amazing. The results speak for themselves. I have clients who usually need their dry, hard epidermal skin removed by credo blade. With this product we no longer have to use blades or abrasive paddle. Mediheel gives results that last long after their pedicure with no sore feet from scraping and soaking. I prefer to do a pedicure using this product rather than the traditional methods."