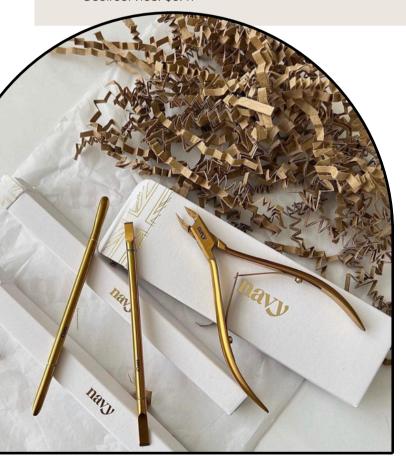

Products required: Spa Prep, Hydrothermal Exfoliant, Ultra Rich Hand Therapy, Cuticle MD, Gold Spritz Cost/service: \$3.41

Through our exclusive partnership with UK-based Navy Professional Tools we are able to bring our clients the best in manicure and pedicure implements.

With over 16 million tools ending up in landfill, Navy created a premium precision product that can be repeatedly sharpened.

With hygiene and precision being key priorities, Navy tools are manufactured using a unique titanium coating. The titanium coating provides strength and durability, with the added benefit that microorganisms are unable to adhere to the coating – this also gives the tools their signature gold colouring.

Navy Tools can be reprocessed using standard procedures.