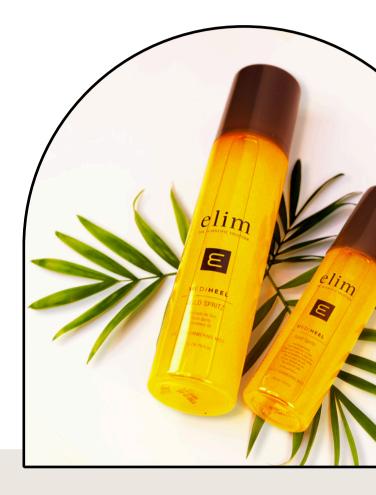

#### Gold Spritz

The perfect finish to a pedicure, Gold Spritz contains a burst of shimmer to give your feet and legs a glamorous look and feel.

SPA ADDITIVE \$64

An antimicrobial foot soak that cleanses the feet and nails. Available in 450 ml tubs (150 applications)

GOLD SPRITZ \$55

The perfect finish to a pedicure, Gold Spritz contains a burst of shimmer to give your feet and legs a glamorous look and feel.

Available in 300 ml tube (60 applications)

GOLD SPRITZ \$55

The perfect finish to a pedicure, Gold Spritz contains a burst of shimmer to give your feet and legs a glamorous look and feel.

Available in 260 ml

GOLD SPRITZ \$28 SINGLE \$159.60 6-PACK \$319 12-PACK MSRP \$53

The perfect finish to a pedicure, Gold Spritz contains a burst of shimmer to give your feet and legs a glamorous look and feel.

Available in 100 ml