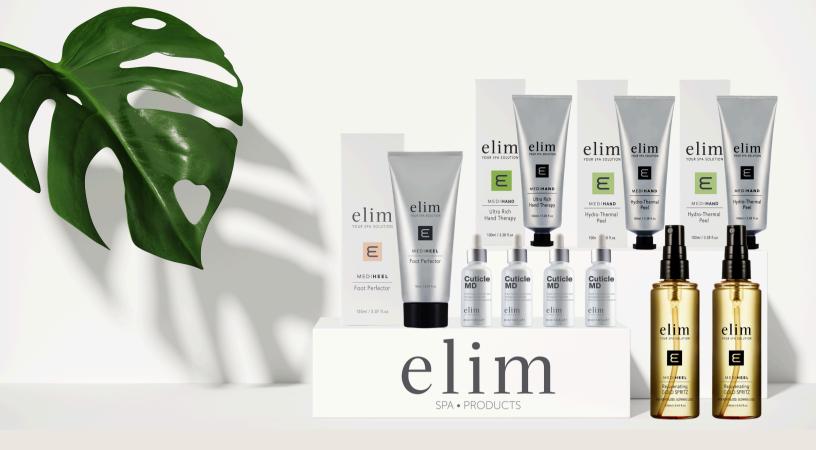

### MEDIHEEL STEPS

The Elim Mediheel product line is comprised of 9 products that can be combined in a variety of ways to create a diverse service menu addressing all pedicuring needs.

Step one

Spa Prep

Spritz feet with Spa Prep to clean skin.

### MEDIHAND PROFESSIONAL

### RETAIL HERO PRODUCTS