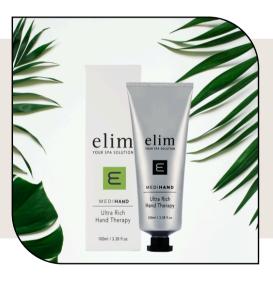

ULTRA RICH HAND THERAPY \$79.50

A hydrating treatment that restores moisture and fights the signs of aging. Available in 450 ml format (180 applications)

ILLUMINATING CLEANSER \$70.50

Brighten and whiten aging and discoloured nails. Available in 450 ml tub (180 applications)

An antibacterial cuticle rescue with a blend of 10 oils to keep cuticles healthy.

Available in 10 ml pipette dispenser forma

ULTRA RICH HAND THERAPY \$30.50 SINGLE \$173.85 6-PACK MSRP \$58

A hydrating treatment that restores moisture and fights the signs of aging. Available in 100 ml format

### Ultra Rich Hand Therapy

A hydrating treatment that restores moisture and fights the signs of aging.