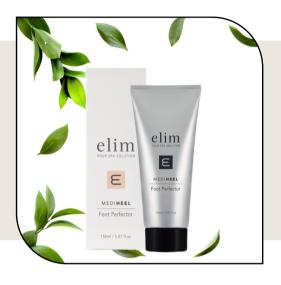

#### Foot Perfector

A massage cream that moisturizes skin and smoothen fine lines. The unique gel-powder formulation provides a non-slip finish.

Step eight

#### Foot Perfector

A massage cream that moisturizes skin and smoothen fine lines. The unique gel-powder formulation provides a nonslip finish.