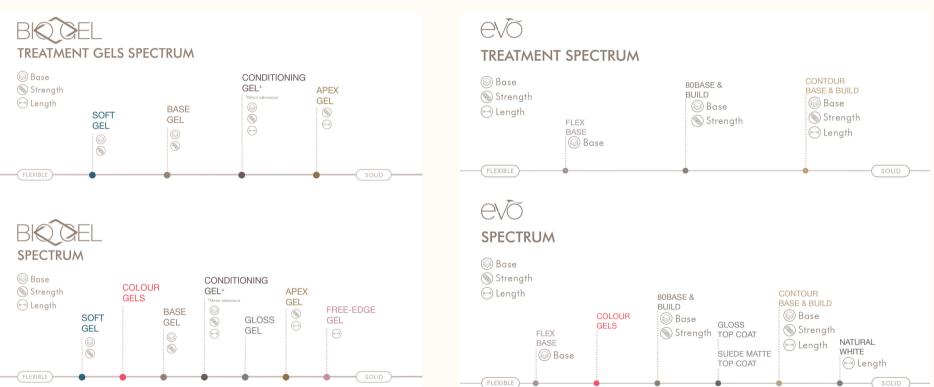

# **BIO** SCULPTURE GEL TREATMENT SELECTION

| APPLICATION/             | APPLICATION  |              |              |              | NAIL TYPE    |              |              |              |              | NAIL LENGTH  |              |              |  |
|--------------------------|--------------|--------------|--------------|--------------|--------------|--------------|--------------|--------------|--------------|--------------|--------------|--------------|--|
| TREATMENT GEL            | BASE         | STRENGTH     | LENGTH       | FINISH       | HEALTHY      | DAMAGED      | THIN         | FLEXIBLE.    | HARD         | SHORT        | MEDIUM       | LONG         |  |
| Base Gel                 | $\checkmark$ | $\checkmark$ |              |              | $\checkmark$ |              |              |              | $\checkmark$ | $\checkmark$ | $\checkmark$ | $\checkmark$ |  |
| Soft Gel                 | $\checkmark$ | $\checkmark$ |              |              | $\checkmark$ |              | $\checkmark$ | $\checkmark$ |              | $\checkmark$ |              |              |  |
| Conditioning Gel         | $\checkmark$ | $\checkmark$ | $\checkmark$ |              | $\checkmark$ | $\checkmark$ | $\checkmark$ | $\checkmark$ |              | $\checkmark$ |              |              |  |
| Evo Flex                 | $\checkmark$ |              |              |              | $\checkmark$ |              | $\checkmark$ | $\checkmark$ |              | $\checkmark$ | $\checkmark$ | $\checkmark$ |  |
| Evo 80 Base & Build      | $\checkmark$ | $\checkmark$ | $\checkmark$ |              | $\checkmark$ |              |              |              | $\checkmark$ | $\checkmark$ | $\checkmark$ | $\checkmark$ |  |
| Evo Contour Base & Build | $\checkmark$ | $\checkmark$ | $\checkmark$ |              | $\checkmark$ |              |              |              | $\checkmark$ |              | $\checkmark$ | $\checkmark$ |  |
| Apex Gel                 |              | $\checkmark$ | $\checkmark$ |              | $\checkmark$ |              |              |              | $\checkmark$ |              | $\checkmark$ | $\checkmark$ |  |
| Natural White            |              |              | $\checkmark$ |              | $\checkmark$ |              |              |              | $\checkmark$ | $\checkmark$ | $\checkmark$ | $\checkmark$ |  |
| Free Edge Gel            |              |              | $\checkmark$ |              | $\checkmark$ |              |              |              | $\checkmark$ | $\checkmark$ | $\checkmark$ | $\checkmark$ |  |
| Gloss Gel/Gloss/Matte    |              |              |              | $\checkmark$ |  |