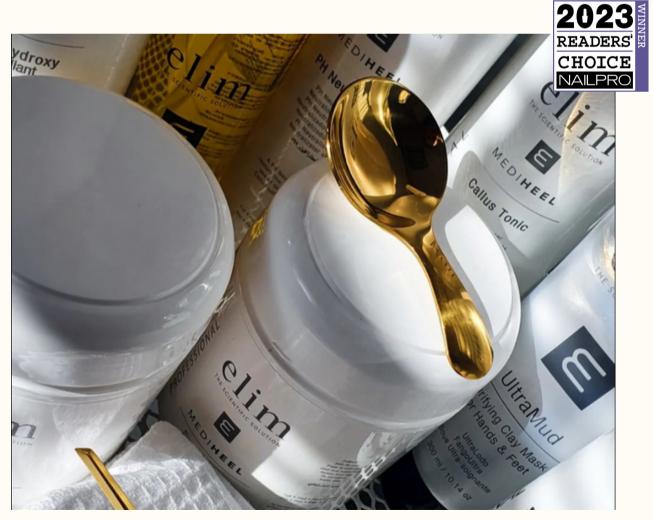

### ELIM

### THE SCIENTIFIC SOLUTION

ELIM is a reimagining of the traditional pedicure, doing away with exhaustive foot filing, credo blades and callus graters, sugar scrubs and floral scents. Active ingredients in Elim formulations are added with a scientific purpose in mind. Elim offer a unique product with medical grade ingredients manufactured using pharmaceutical standards.

The Elim MediHeel Pedicure was designed and formulated to offer spa guests a superior system focusing on a restorative pedicure with long-lasting results. Elim is a premium quality, luxurious product that can be found in some of the top resort and hotel spas across Canada and the USA.

Elim product formulations and ingredients are registered and compliant with criteria outlined by the European Union Cosmetics Directive, the FDA and Health Canada.