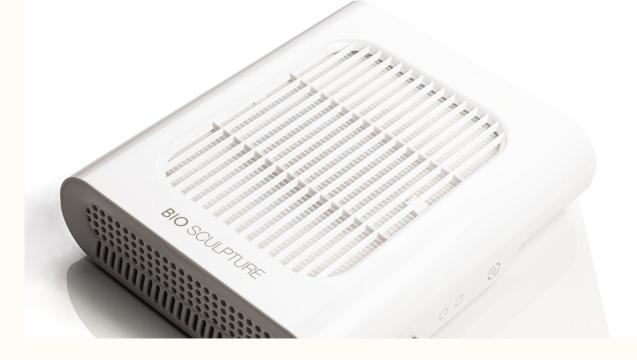

# DUST COLLECTOR

### COLLECT AND CAPTURE DUST

The BIO SCULPTURE Dust Collector is an electric powered system designed to collect and capture dust from the air in the salon during specific treatments, allowing for easy disposal, protecting the nail technician and client from breathing in dust which can affect respiratory health. It can be used during BIOGEL or EVO removals, fills and dry gel shaping. This is an absolute must have when using an E-File in the salon.

#### DUST COLLECTOR features:

- The Dust Collector creates an hygienic environment by removing dust from the air and capturing it for easy disposal
- Light weight, compact and easy to operate
- Improves health and safety for the technician and client
- Two speed settings
- Replacement filters available