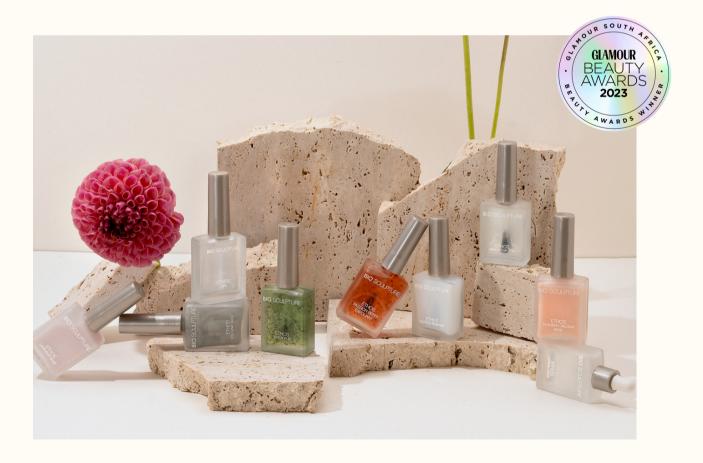

#### THE ORIGINAL NAIL GEL

BIOGEL is the original, professional, soak-off, easy wear nail gel system in a jar. With a 5-star Safety Rating boasting natural nail health, while beautifully enhancing and transforming any nail. A scientifically formulated award winning<sup>\*</sup> pure gel range which varies from flexible to solid, BIOGEL is suitable for every nail type and is excellent for extending & strengthening nails. BIOGEL is durable, chip resistant, self levelling, with a long-lasting gloss finish, and removes within 10 to 15 min. With a range exceeding 200 colours, nail art and overlay possibilities are endless. New fashionable colours are launched seasonally, adding to the BIOGEL range with a matching nail polish range. \*Winner: Best Nail Enhancement Product for 9 consecutive years!

### **BIOGEL COLOUR GEL RANGE**

- 225+ Colours
- Non-chip nail colour
- Wide range of every day wear + fashionable colours
- Delicate shimmers + glitters
- Adds firmness to overlay
- Instantly dry after LED curing
- 30 second curing
- Applied in 2 layers
- Stix available for every colour
- Matching nail polish available

#### The ETHOS range includes the following products:

Vitamin Dose\*, Almond Oil, Black Currant Oil\*, Jasmine Oil, Rosehip Oil, Cuticle Remover, Kiwi Scrub, Passion Berry Exfoliant, SPS, Lavender Base, Volcanic Base, Seaweed Calcium Base and Mirror Top Coat. \*Winner Glamour Beauty Awards 2023