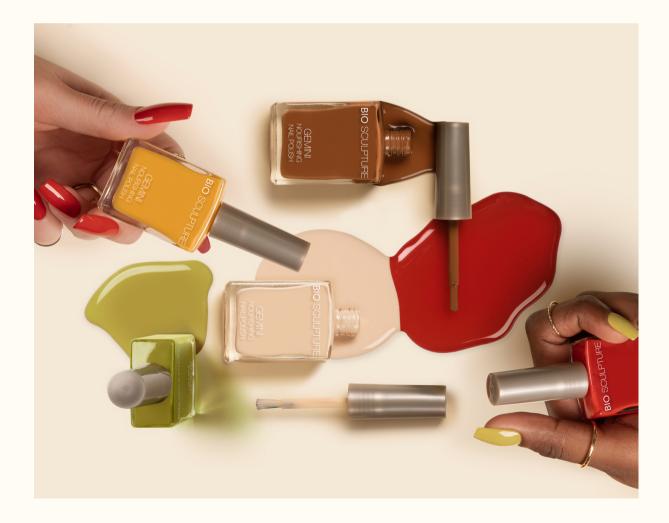

# GEMINI

#### NOURISHING NAIL POLISH

GEMINI is a professional quality Nourishing Nail Polish that is 10-free non-toxic formulated with natural ingredients such as bamboo, aloe vera, acai, extracts from lemon, grape seed and ginseng, oils from sunflower and pomegranate and enriched with vitamin E. The result is an easy to apply and durable nail polish that improves the condition of the natural nail with naturally-derived hardening extracts and nourishing emollients.

These fast drying and long-lasting colours are available in many shades to suit your style and personality, beautifully packaged in a 14ml bottle. They match BIOGEL's colours, and they leave you feeling confident to take on the day or on trend to party the night away.

GEMINI Nourishing Nail Polish is available in over 150 colours.