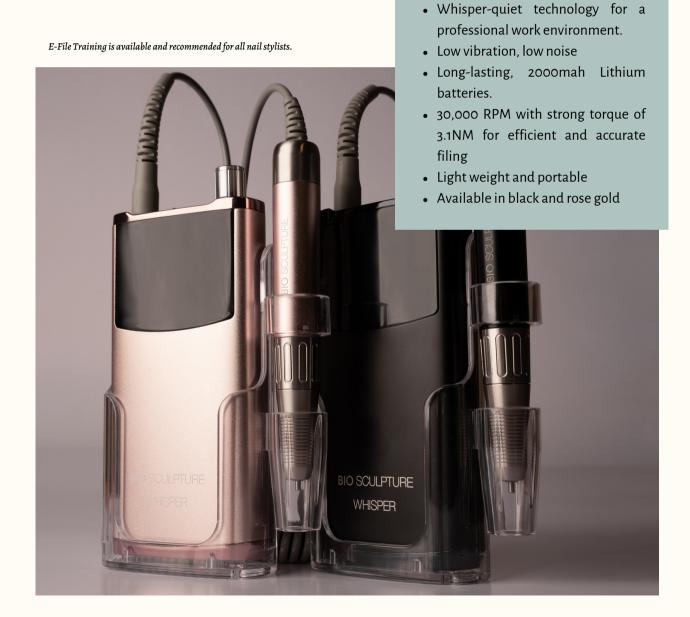

# WHISPER

WHISPER E-FILE features: • Ergonomic design

### THE ULTIMATE TOOL FOR PRECISION AND EFFICIENCY

The BIO SCULPTURE Whisper E-File redefines the art of nail care. Equipped with whisper-quiet technology, exceptional battery life and a strong torque, this revolutionary portable tool is the ultimate choice for professionals seeking accurate and efficient filing.