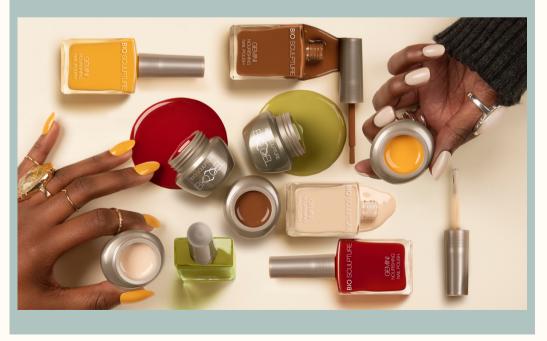

BIO SCULPTURE produces premium nail gel systems, used by distinguished nail technicians for 35 years! With an eco-friendly manufacturing facility based in South Africa, BIO SCULPTURE's ethical business approach provides quality products and professional training, ensuring that brand trained nail technicians can offer healthy and fashionable nail care to clients.

BIO SCULPTURE manufacture products with ethical considerations top of mind. Our ranges include products that are vegan-friendly, cruelty-free and never tested on animals.