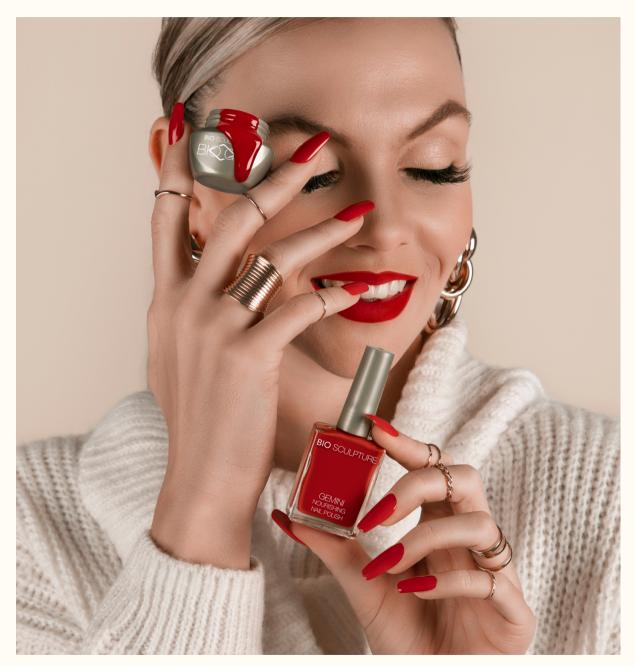

# GEMINI

#### NOURISHING NAIL POLISH

GEMINI is a professional quality Nourishing Nail Polish that is 10-free non-toxic formulated with natural ingredients such as bamboo, aloe vera, acai, extracts from lemon, grape seed and ginseng, oils from sunflower and pomegranate and enriched with vitamin E. The result is an easy to apply and durable nail polish that improves the condition of the natural nail with naturally-derived hardening extracts and nourishing emollients.

These fast drying and long-lasting colours are available in many shades to suit your style and personality, beautifully packaged in a 14ml bottle. They match BIOGEL's colours, and they leave you feeling confident to take on the day or on trend to party the night away.

GEMINI Nourishing Nail Polish is available in over 150 colours.