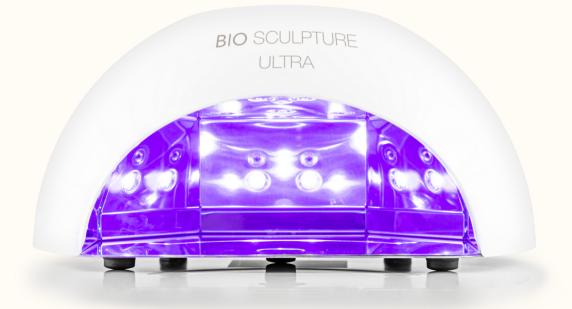

### ULTRA

### **GENTLE AND OPTIMAL CURING**

ULTRA features multiple curing settings, use the sleek touchpad to select an optimum power curve for any BIO SCULPTURE gel. Intelligent power curve technology provides gentle curing to avoid heat spikes and ensures a proper through cure.

#### **ULTRA** features:

- 10, 30, 60, 90 second curing
- Easy to use touch pad
- 30 Watts
- Auto on/off sensor
- Multiple curing settings
- Intelligent power curve
- Removable magnetic plate

For optimal results and prevention of possible adverse effects, always use the brand-recommended curing unit and curing conditions.