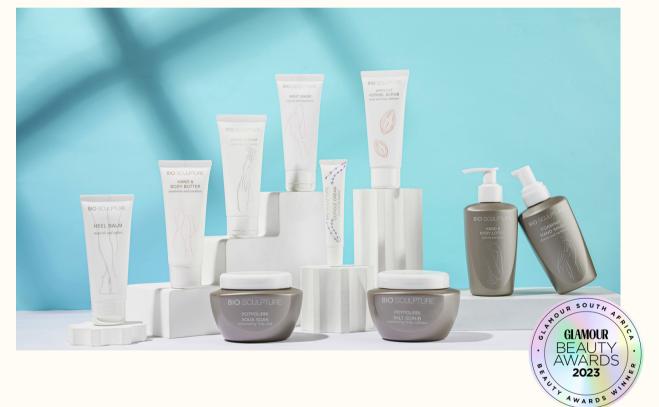

### SPA

#### LUXURY IN SPA AND HOME CARE

Inspired by nature, BIO SCULPTURE's tranquil SPA treatment range can be used in salon or at home. Specially blended and formulated to exfoliate, hydrate, protect, and soften the skin and cuticles. Delivering essential nutrients to rejuvenate the health and beauty of your skin and nails.

The SPA range is available in retail and salon formats.

The SPA range includes the following products:

Cuticle Cream, Foaming Hand Wash, Hand & Body Lotion, Hand Cream, Hand & Body Butter, Potpourri Aqua Soak\*, Potpourri Salt Scrub, Apricot Kernel Scrub\*, Mint Mask and Heel Balm\*. \*Winner Glamour Beauty Awards 2023