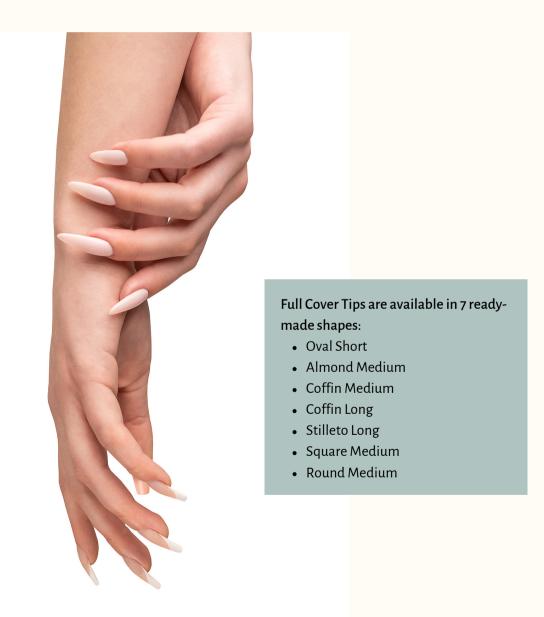

### FULL COVER TIPS

### FLAWLESS LENGTH

BIO SCULPTURE Full Cover Tips are clear, pre-cut, shaped tips used to create perfect extensions. The tip application provides consistent length and shape on all 10 nails. The glueless application is user-friendly while providing increased durability and longevity. Bio Sculpture Base Gel, Evo 80Base & Build or Evo Contour Base & Build can be used to adhere Full Cover Tips.