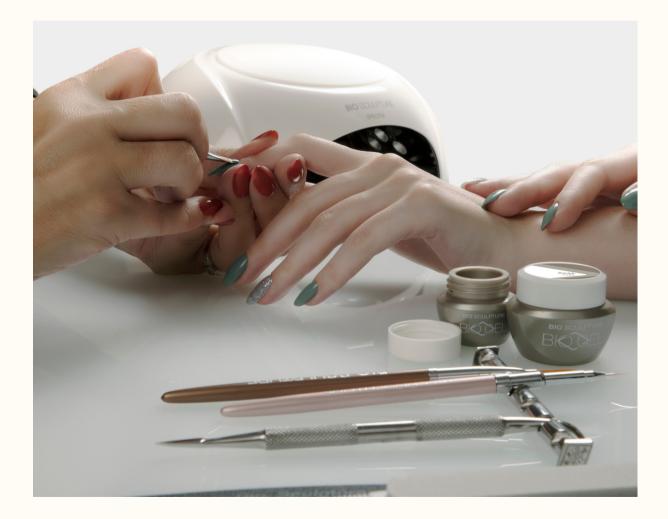

# TRAINING

### **BIO SCULPTURE IS A TRAINING-BASED SYSTEM**

BIO SCULPTURE Courses are structured for both experienced and new nail technicians, who desire becoming a professional BIO SCULPTURE nail technician. Training courses offer each nail technician comprehensive training in natural nail care treatments as well as Spa product knowledge, BIOGEL and EVO product application, nail extensions, full cover tips and product removal. Courses are available in English and French, taught in person and in our virtual classrooms.

BIO SCULPTURE is a professional-only brand available exclusively to qualified nail stylists.