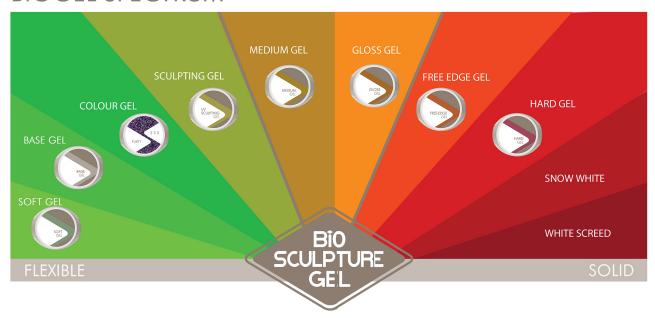

### **BIOGEL SPECTRUM**

## **BASE & BUILDER GELS**

| O. |     | ILDLI | ` _ |  |
|----|-----|-------|-----|--|
| SC | )FT | GEL   |     |  |

Base layer on thin and SOFT nails.
Minor upper arch correction.

## BASE GEL

Base layer on NORMAL nails.

Minor upper arch correction.

## **SCULPTING GEL**

Base layer on DAMAGED nails.

#### STRENGTHENING GELS

## MEDIUM GEL

## HARD GEL

Strengthen, shape and build upper arch on flexible nails.

Strenghten, shape and build upper arch on on solid nails, tips and sculpted extensions.

#### **COLOUR GELS**

Applied in two layers on a pre-selected base layer. Available in over 160 trendy colours in a variety of finishes.

### **GLOSS GEL**

#### FREE EDGE GEL

High gloss finish to gel treatments

Sculptures to lengthen the free edge