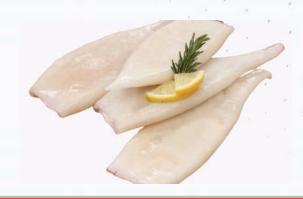

# MEDITERRANEAN CURLED OCTOPUS

SIZE: 1 KG WILD

**JUMBO MEDITERRANEAN SHRIMPS** 

SIZE: 1 KG 15-17 PIECES WILD

FEMALE MEDITERRANEAN CRAB

SIZE: 1 KG WILD