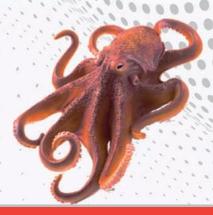

# MEDITERRANEAN CURLED OCTOPUS

SIZE: 1 KG WILD

**JUMBO MEDITERRANEAN SHRIMPS** 

SIZE: 1 KG 15-17 PIECES WILD

FEMALE MEDITERRANEAN CRAB

SIZE: 1 KG WILD