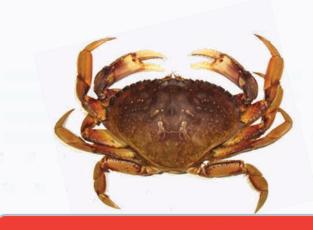

# MEDITERRANEAN CURLED OCTOPUS

SIZE: 1 KG WILD

**JUMBO MEDITERRANEAN SHRIMPS** 

SIZE: 1 KG 15-17 PIECES WILD

FEMALE MEDITERRANEAN CRAB

SIZE: 1 KG WILD