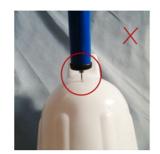

## ■ To Inflate the Fender

Insert the inflation needle into the center hole of the valve, then inflate the boat fender with the pump. The needle shall be inserted into the air valve vertically and completely. Tilting or incompletely inserting will damage the air valve. Note: Please do not force to insert the needle when it is hard to do it. Just try another angle.