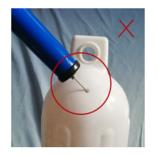

## ■ To Inflate the Fender

Insert the inflation needle into the center hole of the valve, then inflate the boat fender with the pump. The needle shall be inserted into the air valve vertically and completely. Tilting or incompletely inserting will damage the air valve. Note: Please do not force to insert the needle when it is hard to do it. Just try another angle.