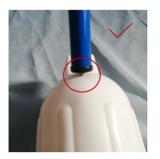

## ■ To Inflate the Fender

Insert the inflation needle into the center hole of the valve, then inflate the boat fender with the pump. The needle shall be inserted into the air valve vertically and completely. Tilting or incompletely inserting will damage the air valve. Note: Please do not force to insert the needle when it is hard to do it. Just try another angle.