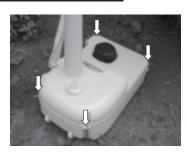

## Special designs for extra convenience.

Equipped with multi-purpose towel rack.

Base tank can be fixed on the ground by four ground stakes through the holes.