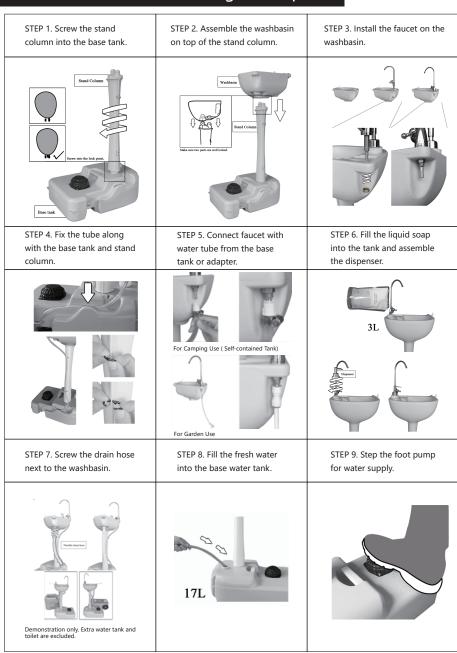

# PORTABLE WASH SINK

# **USER MANUAL**



Thanks for your orders. Any questions please don't hesitate to contact us. We will handle your problems ASAP. For more details, please contact us by email via vinglistore@outlook.com. (Write your seller's Order # on the subject of the email, so that we can find your order and better assist your issue).

#### Please check all the components before installation.



## Special designs for extra convenience.



Equipped with multi-purpose towel rack.



Base tank can be fixed on the ground by four ground stakes through the holes.

### Install the wash sink following the steps.