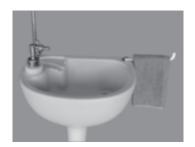

## Special designs for extra convenience.

Equipped with multi-purpose towel rack.

Base tank can be fixed on the ground by four ground stakes through the holes.