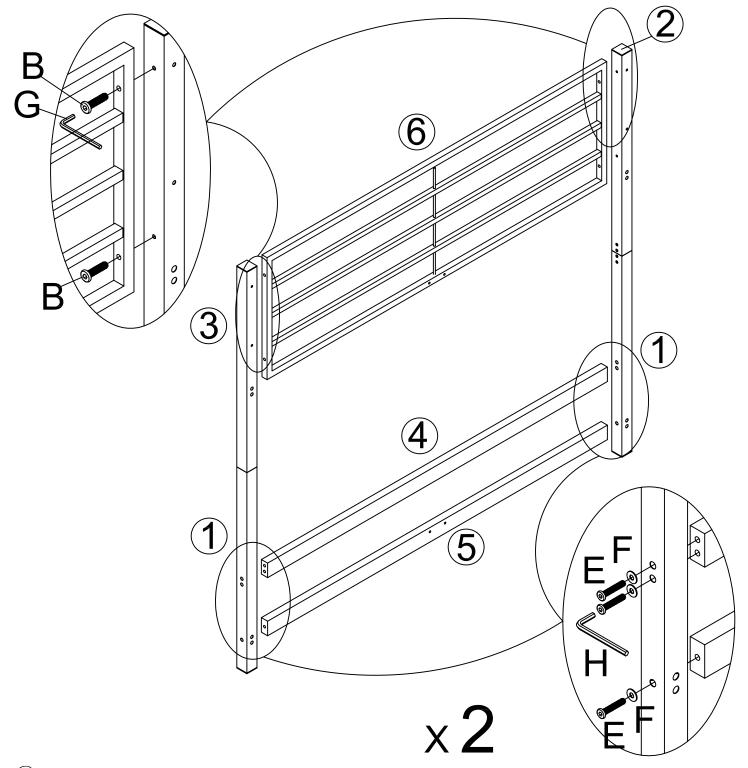

#### STEP 2 Assemble Headboard & Footboard

① Headboard: Connecting the Side fence #6 with assembled column via Screw B; and then put on #4 and #5 by using Screw E and washer F
② Repeat the same step for the

② Repeat the same step for the footboard

| CODE | HARDWARE | QTY |
|------|----------|-----|
| В    |          | 8   |
| E    |          | 12  |
| F    | 0        | 12  |

STEP 3 Assemble Middle support legs