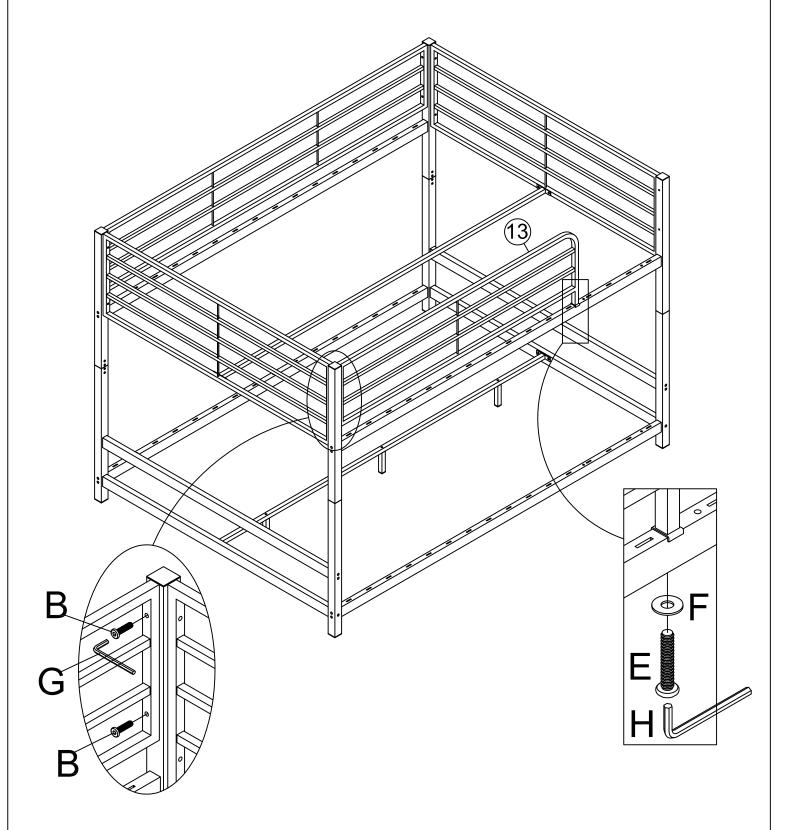

| CODE | HARDWARE | QTY |
|------|----------|-----|
| В    | 0        | 4   |
|      |          |     |

STEP 6 Assemble upper front bed fence

Put Front fence #13 on by using Screw B, Screw E & Washer F

| CODE | HARDWARE | QTY |
|------|----------|-----|
| В    | 0        | 2   |
| E    |          | 1   |
| F    | 0        | 1   |

# STEP 7 Assemble upper and lower bed Round Support Slat

Put on the bed slat #15

STEP 8 Assemble ladder

| CODE | HARDWARE | QTY |
|------|----------|-----|
| D    | 0        | 4   |
|      |          | /   |