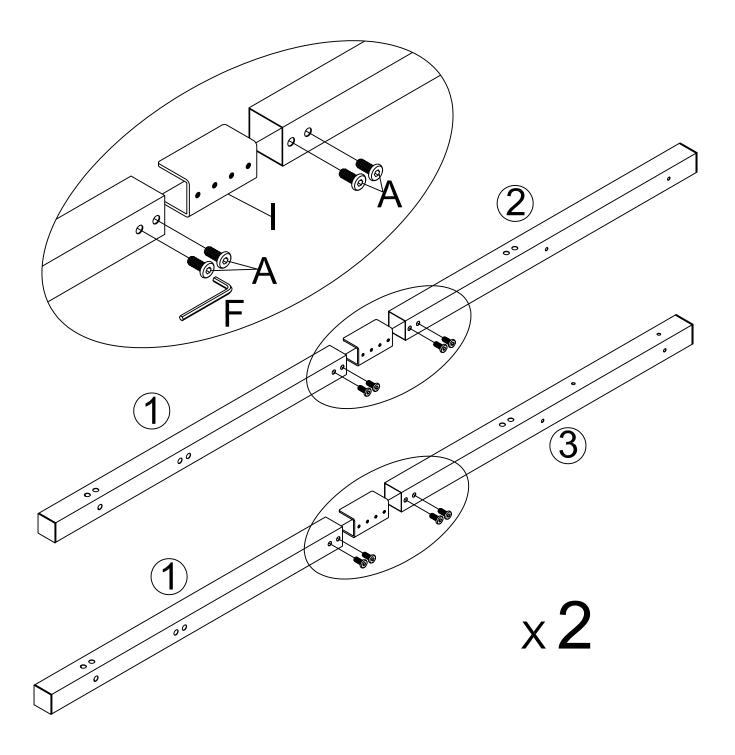

# **Assembly Steps**

STEP 1 Assemble the upper and lower columns

Put U shaped connecting plate I insert Column #1, And then connecting Column #1 with #2 and #3 separately by using Screw A

| CODE | HARDWARE | QTY |
|------|----------|-----|
| Α    | 9        | 16  |
|      |          | )   |