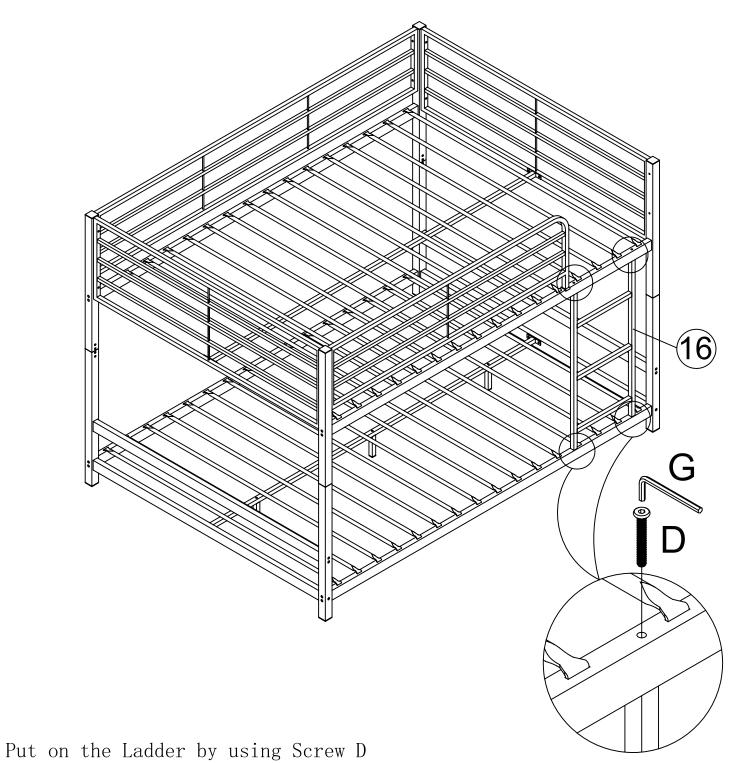

# STEP 7 Assemble upper and lower bed Round Support Slat

Put on the bed slat #15

STEP 8 Assemble ladder

| CODE | HARDWARE | QTY |
|------|----------|-----|
| D    | 0        | 4   |
|      |          | /   |