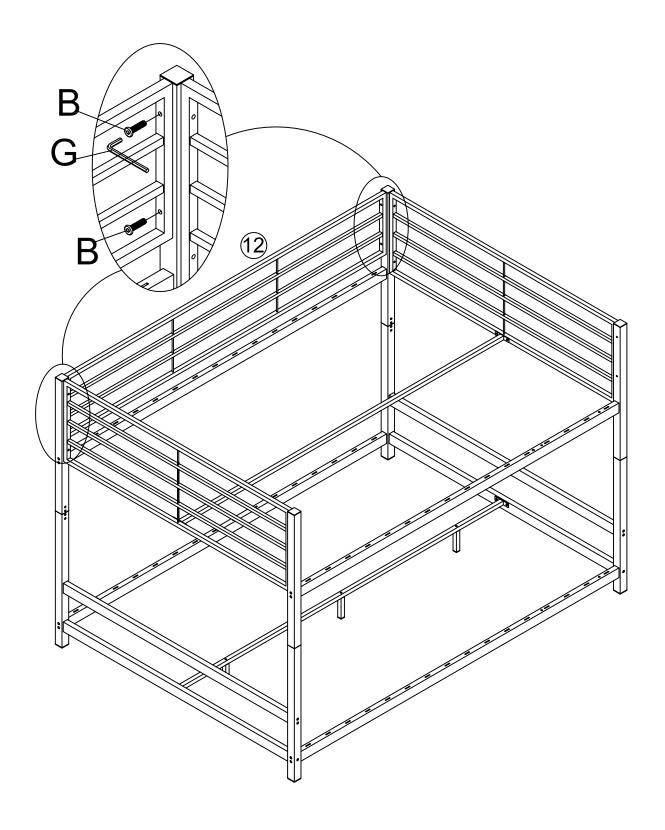

| CODE | HARDWARE | QTY |
|------|----------|-----|
| Α    | 9        | 8   |
| Е    | 9        | 16  |
| 귀    |          | 16  |

STEP 5 Assemble upper bed rear fence

Put Back fence #12 on by using Screw B

| CODE | HARDWARE | QTY |
|------|----------|-----|
| В    | 0        | 4   |
|      |          |     |

STEP 6 Assemble upper front bed fence

Put Front fence #13 on by using Screw B, Screw E & Washer F

| CODE | HARDWARE | QTY |
|------|----------|-----|
| В    | 0        | 2   |
| E    |          | 1   |
| F    | 0        | 1   |