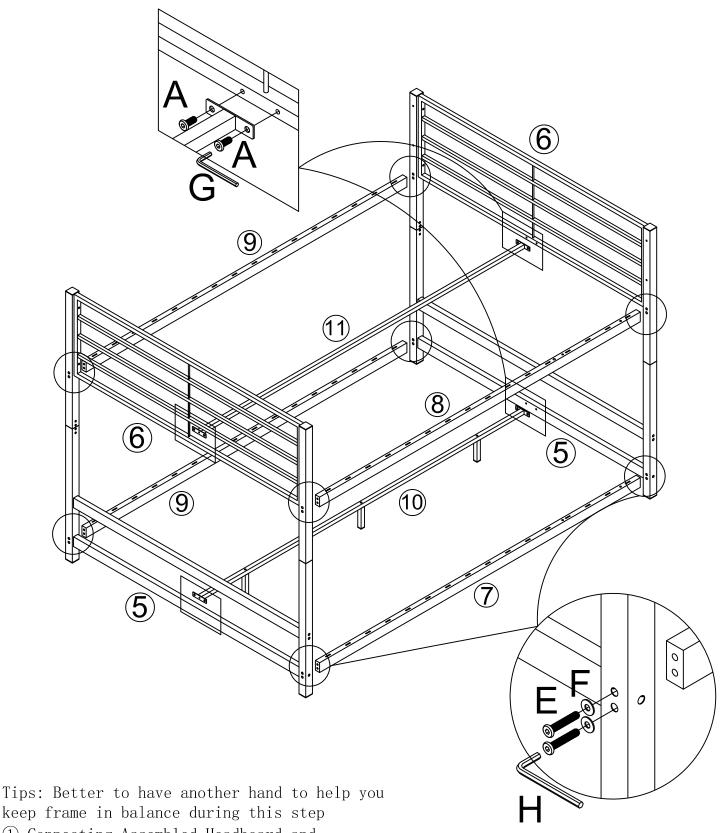

## STEP 4 Connecting the Frame

① Connecting Assembled Headboard and Footboard with side bar #7, #8 and #9 by using the Screw E & Washer F (Do not fully tighten now)

② Using Screw A to connecting the center beam #10 and #11

| CODE | HARDWARE | QTY |
|------|----------|-----|
| Α    | 9        | 8   |
| Е    | 9        | 16  |
| 귀    |          | 16  |

STEP 5 Assemble upper bed rear fence

Put Back fence #12 on by using Screw B