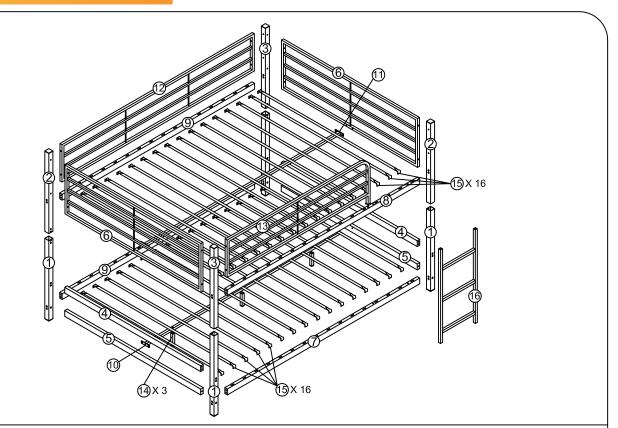

# Part List 1

### COMPONENTS

| NO. | DESCRIPTION                |                                         | DIMENSION   | QTY   |
|-----|----------------------------|-----------------------------------------|-------------|-------|
| 1   | Lower Left & right column  | • • • • • • •                           | 40X40X700   | 4pcs  |
| 2   | Upper Front Left column    | •••                                     | 40X40X680   | 2pcs  |
| 3   | Upper Front Right column   | ••••••••••••••••••••••••••••••••••••••• | 40X40X680   | 2pcs  |
| 4   | Headboard & Footboard Rail |                                         | 25X50X1350  | 2pcs  |
| 5   | Headboard & Footboard Rail | • • • • • • • • • • • • • • • • • • • • | 25X50X1350  | 2pcs  |
| 6   | Upper bed side fence       |                                         | 20X355X1350 | 2pcs  |
| 7   | Lower bed bar              |                                         | 25X50X1910  | 1pc   |
| 8   | Upper bed bar              |                                         | 25X50X1910  | 1pc   |
| 9   | Back side bed bar          |                                         | 25X50X1910  | 2pcs  |
| 10  | Bottom center beam         |                                         | 20X60X1930  | 1рс   |
| 11  | Upper center beam          |                                         | 20X60X1930  | 1pc   |
| 12  | Upper bed rear fence       |                                         | 20X260X1910 | 1pc   |
| 13  | Upper bed front fence      |                                         | 20X340X1425 | 1pc   |
| 14  | Supporting legs            | <b>←</b>                                | 20X20X75    | 3pcs  |
| 15  | Round Support Slat         | € <del></del>                           | Ø16X1395    | 32pcs |
| 16  | Ladder bracket             |                                         | 20X355X890  | 1pc   |