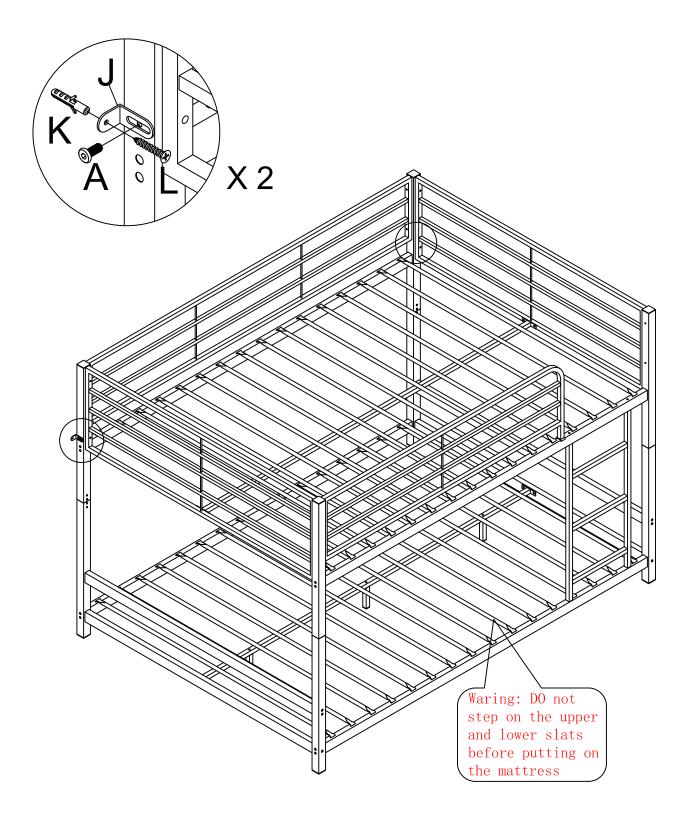

### STEP 9 Secure Bed to the Wall

Attach bed to the wall for extra stability by using Connector (J) with Expansion bolt (K) and screw (L) . This step is optional.

| CODE | HARDWARE | QTY |
|------|----------|-----|
| Α    | 0        | 2   |
| J    |          | 2   |
| K    | <u> </u> | 2   |
| L    | (x)mmm»  | 2   |