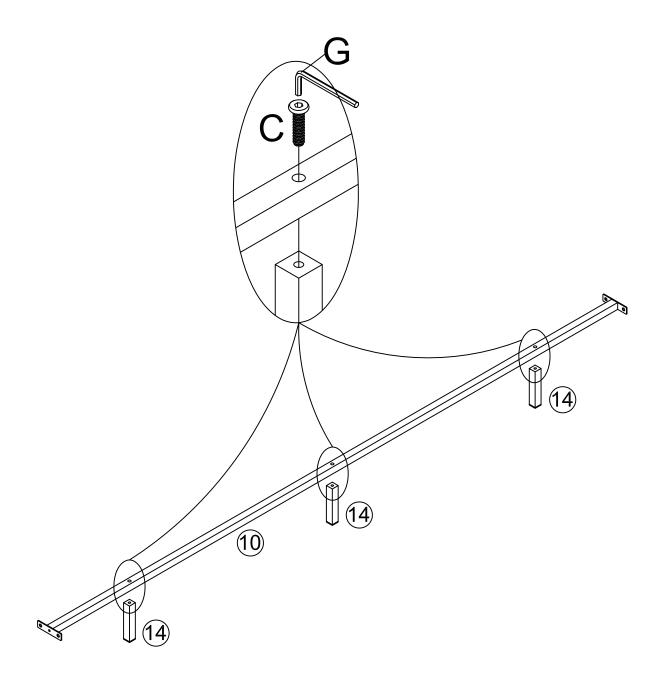

Put Suppot leg #14 on the Bottom center beam #10 by using Screw C

| CODE | HARDWARE | QTY |
|------|----------|-----|
| С    | 9        | 3   |
|      |          |     |