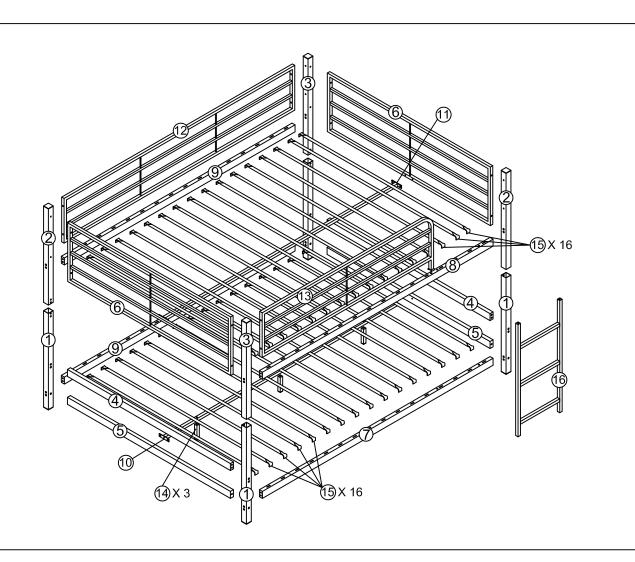

# Part List 1

### COMPONENTS

| NO. | DESCRIPTION                |                                         | DIMENSION   | QTY   |
|-----|----------------------------|-----------------------------------------|-------------|-------|
| 1   | Lower Left & right column  | • • • • • • •                           | 40X40X700   | 4pcs  |
| 2   | Upper Front Left column    | •••                                     | 40X40X680   | 2pcs  |
| 3   | Upper Front Right column   | ••••••••••••••••••••••••••••••••••••••• | 40X40X680   | 2pcs  |
| 4   | Headboard & Footboard Rail |                                         | 25X50X1350  | 2pcs  |
| 5   | Headboard & Footboard Rail | • • • • • • • • • • • • • • • • • • • • | 25X50X1350  | 2pcs  |
| 6   | Upper bed side fence       |                                         | 20X355X1350 | 2pcs  |
| 7   | Lower bed bar              |                                         | 25X50X1910  | 1pc   |
| 8   | Upper bed bar              |                                         | 25X50X1910  | 1pc   |
| 9   | Back side bed bar          |                                         | 25X50X1910  | 2pcs  |
| 10  | Bottom center beam         |                                         | 20X60X1930  | 1рс   |
| 11  | Upper center beam          |                                         | 20X60X1930  | 1pc   |
| 12  | Upper bed rear fence       |                                         | 20X260X1910 | 1pc   |
| 13  | Upper bed front fence      |                                         | 20X340X1425 | 1pc   |
| 14  | Supporting legs            | <b>←</b>                                | 20X20X75    | 3pcs  |
| 15  | Round Support Slat         | € <del></del>                           | Ø16X1395    | 32pcs |
| 16  | Ladder bracket             |                                         | 20X355X890  | 1pc   |