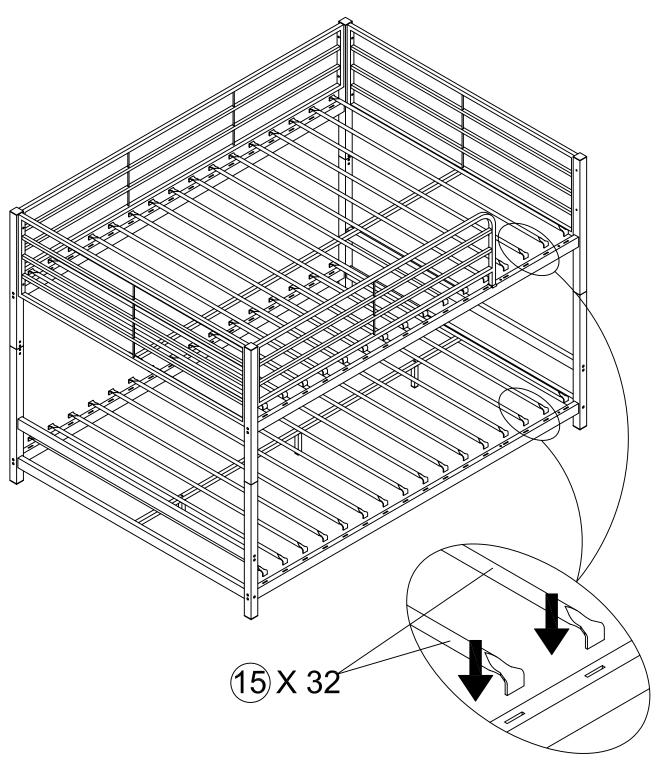

# STEP 7 Assemble upper and lower bed Round Support Slat

Put on the bed slat #15

STEP 8 Assemble ladder

| CODE | HARDWARE | QTY |
|------|----------|-----|
| D    | 0        | 4   |
|      |          | /   |