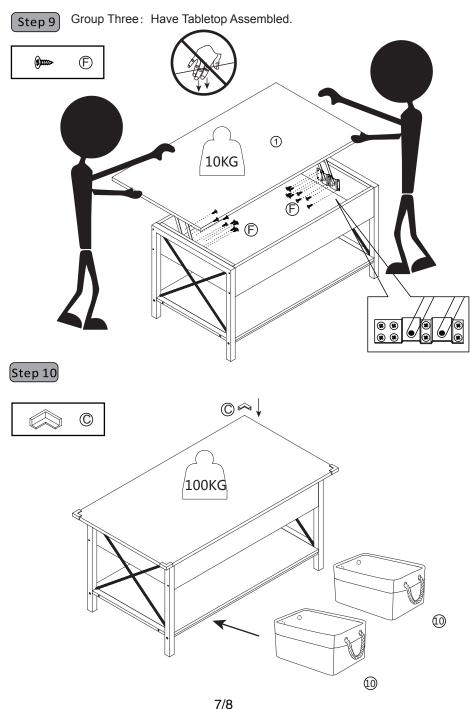

## Hardware Family

3/8

4/8

Step 6

Step 7

Step 8

Step 11

To realize lifting mechanism in a balanced way.