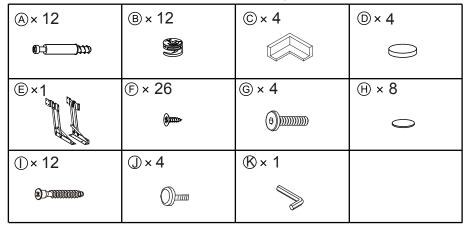

## Hardware Family

3/8

4/8

Step 6

Step 7

Step 8

Step 11

To realize lifting mechanism in a balanced way.