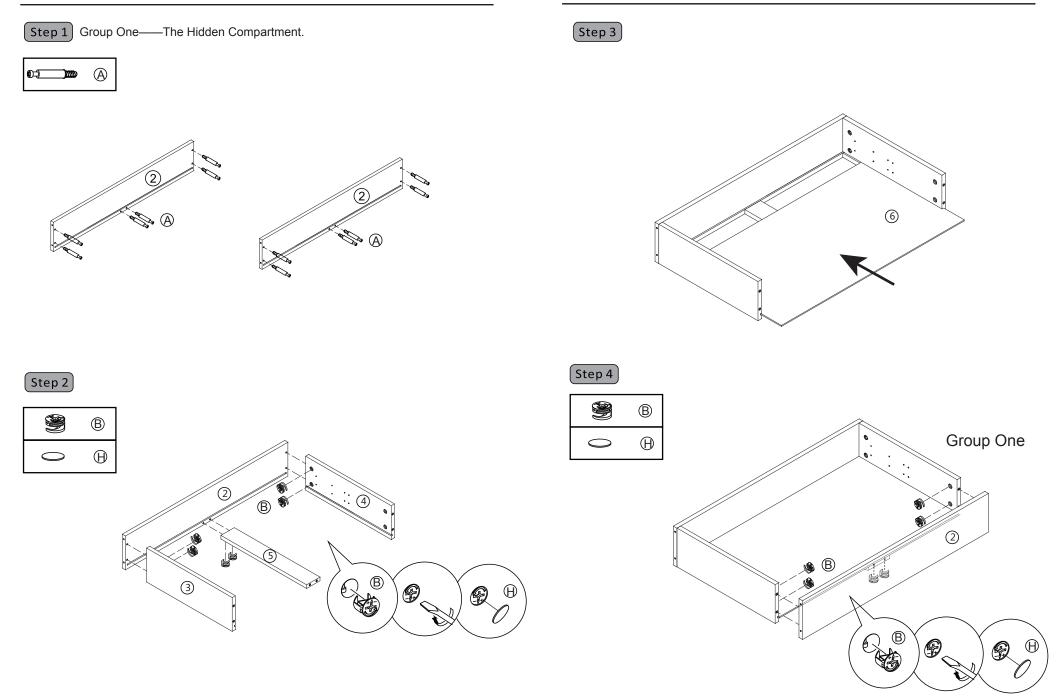

## Hardware Family

3/8

4/8

Step 6

Step 7

Step 8

Step 11

To realize lifting mechanism in a balanced way.