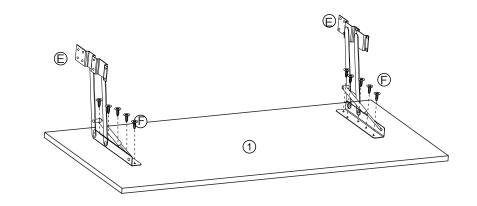

## Hardware Family

3/8

4/8

Step 6

Step 7

Step 8

Step 11

To realize lifting mechanism in a balanced way.