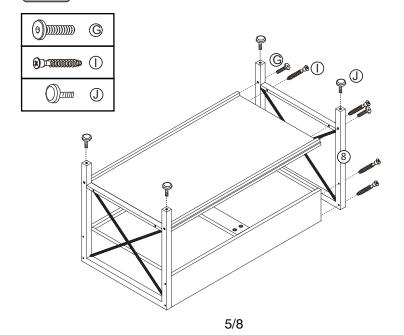

## Hardware Family

3/8

4/8

Step 6

Step 7

Step 8

Step 11

To realize lifting mechanism in a balanced way.