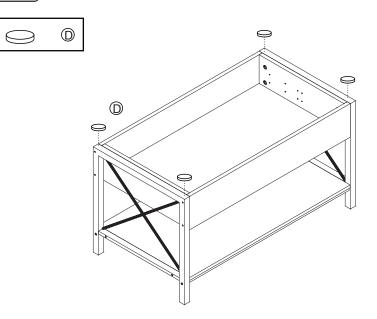

## Hardware Family

3/8

4/8

Step 6

Step 7

Step 8

Step 11

To realize lifting mechanism in a balanced way.