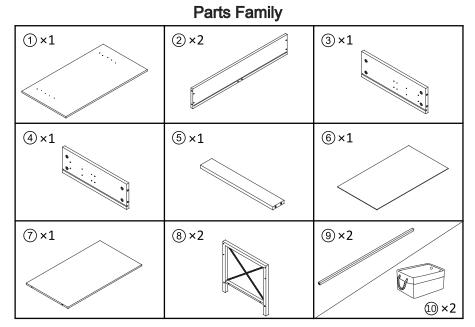

## There you go.

(Warm Reminder: please take out all the parts/hardware and carefully examine if all the components are intact. if you have a power drill, it will make the assembly process much easier and quicker while pls treat the screws gently during drilling via power drill or over-drilling will lead to the cracks of the particleboard.)