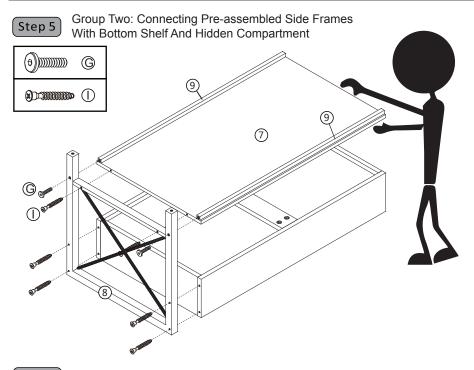

## Hardware Family

3/8

4/8

Step 6

Step 7

Step 8

Step 11

To realize lifting mechanism in a balanced way.