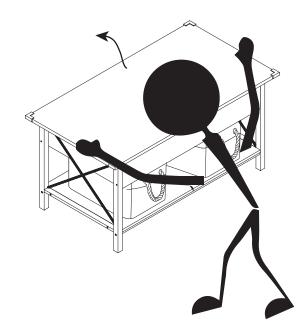

## Hardware Family

3/8

4/8

Step 6

Step 7

Step 8

Step 11

To realize lifting mechanism in a balanced way.