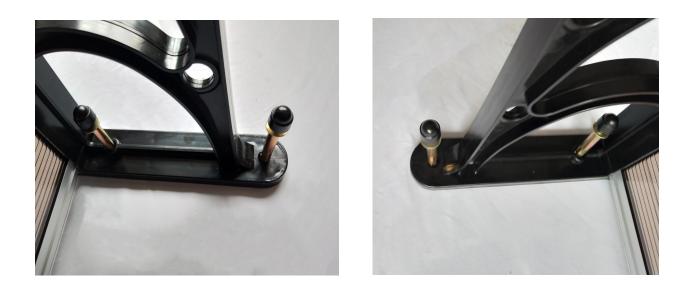

3. Take out accessory B and accessory E, and connect the accessory E into the accessory B become J

5.Based on the fourth step, take out the accessory D and fix accessory D to the (K) (become L)

6.Take out 2 of G (sharp screws) fix to the (L)

7. Take out another accessory B and fix to the (L)

8. Take out another 2 of G (sharp screws) and fix to the (L)

9.Repeat to assembly another (I) with (L) and insert D+E

10.Take out another 2 of G (sharp screws) and fix to the (L)