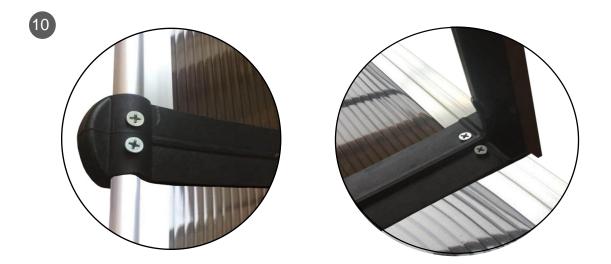

3. Take out accessory B and accessory E, and connect the accessory E into the accessory B become J

5.Based on the fourth step, take out the accessory D and fix accessory D to the (K) (become L)

6.Take out 2 of G (sharp screws) fix to the (L)

7. Take out another accessory B and fix to the (L)

8. Take out another 2 of G (sharp screws) and fix to the (L)

9.Repeat to assembly another (I) with (L) and insert D+E

10.Take out another 2 of G (sharp screws) and fix to the (L)