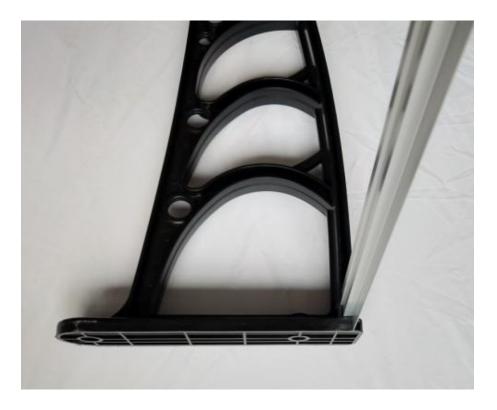

3. Take out accessory B and accessory E, and connect the accessory E into the accessory B become J

5.Based on the fourth step, take out the accessory D and fix accessory D to the (K) (become L)

6.Take out 2 of G (sharp screws) fix to the (L)