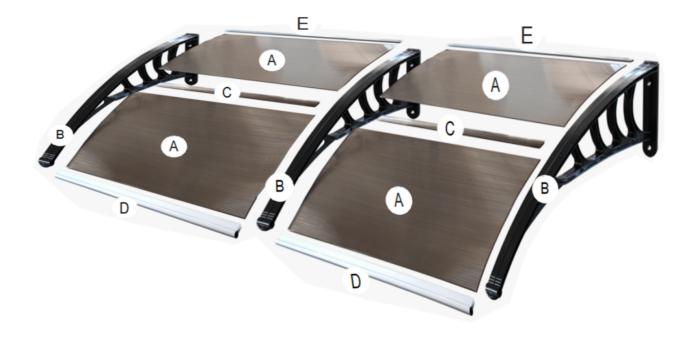

Door canopy

| А | 4 x | PC Board     |        |
|---|-----|--------------|--------|
| В | 3 x | Bracket      |        |
| С | 2 x | H Bar        |        |
| D | 2 x | Front Bar    | e      |
| Ε | 2 x | Back Bar     |        |
| F | 4x  | Screws       |        |
| G | 8x  | Sharp Screws | •••••• |
| Η | 6 X | Screwset     |        |