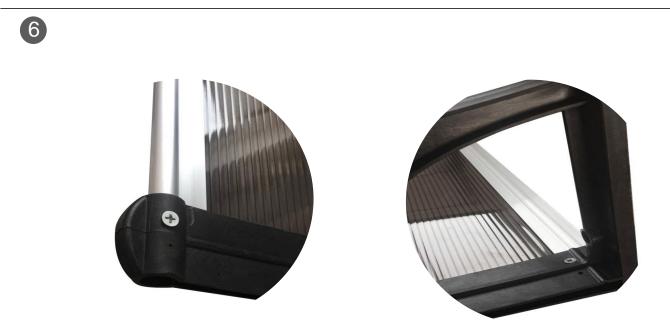

7. Take out another accessory B and fix to the (L)

8. Take out another 2 of G (sharp screws) and fix to the (L)

9.Repeat to assembly another (I) with (L) and insert D+E

10.Take out another 2 of G (sharp screws) and fix to the (L)