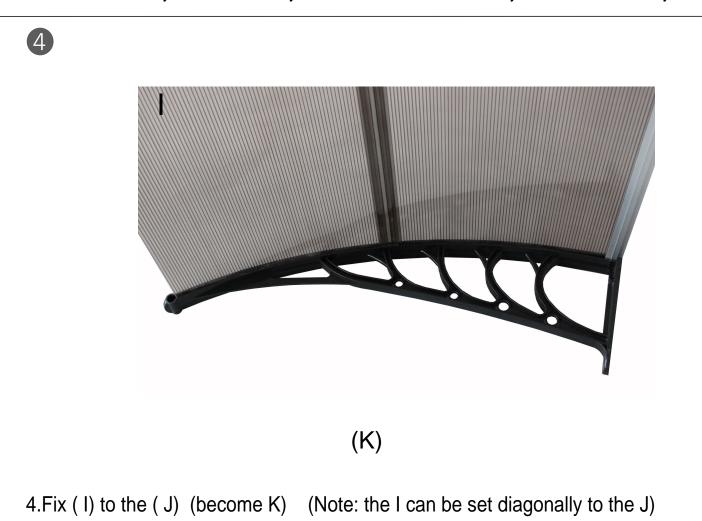

1. Take out 4 of accessory A and tear off the protective film

2.Accessory C should be fixed in the middle of 2 accessory A. Take out accessory C and secure the accessory A with accessory C (become I)

3

(J)