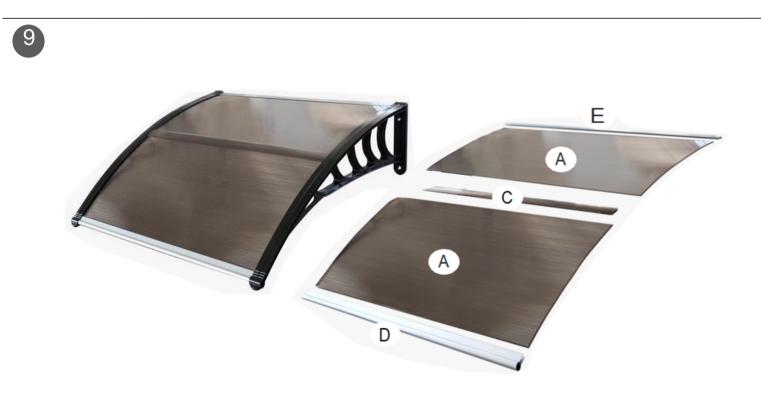

Door canopy

| А | 4 x | PC Board     |        |
|---|-----|--------------|--------|
| В | 3 x | Bracket      |        |
| С | 2 x | H Bar        |        |
| D | 2 x | Front Bar    | e      |
| Ε | 2 x | Back Bar     |        |
| F | 4x  | Screws       |        |
| G | 8x  | Sharp Screws | •••••• |
| Η | 6 X | Screwset     |        |

1. Take out 4 of accessory A and tear off the protective film

2.Accessory C should be fixed in the middle of 2 accessory A. Take out accessory C and secure the accessory A with accessory C (become I)

3

(J)

3. Take out accessory B and accessory E, and connect the accessory E into the accessory B become J

5.Based on the fourth step, take out the accessory D and fix accessory D to the (K) (become L)

6.Take out 2 of G (sharp screws) fix to the (L)