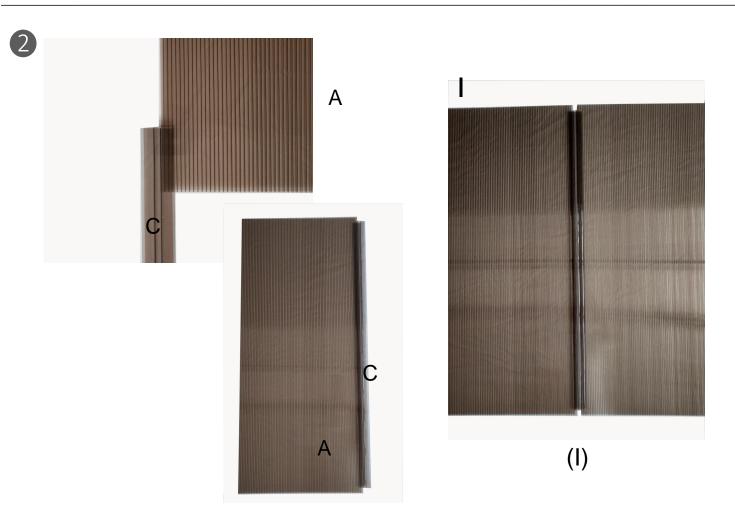

1. Take out 4 of accessory A and tear off the protective film

2.Accessory C should be fixed in the middle of 2 accessory A. Take out accessory C and secure the accessory A with accessory C (become I)

3

(J)