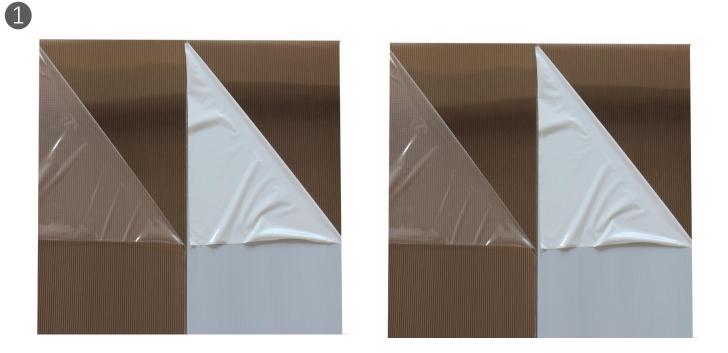

1. Take out 4 of accessory A and tear off the protective film

2.Accessory C should be fixed in the middle of 2 accessory A. Take out accessory C and secure the accessory A with accessory C (become I)

3

(J)