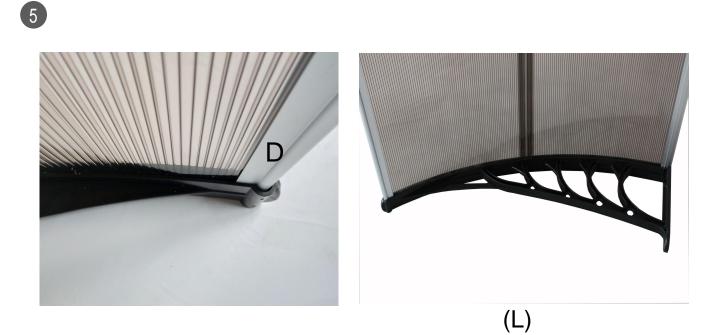

3. Take out accessory B and accessory E, and connect the accessory E into the accessory B become J

5.Based on the fourth step, take out the accessory D and fix accessory D to the (K) (become L)

6.Take out 2 of G (sharp screws) fix to the (L)