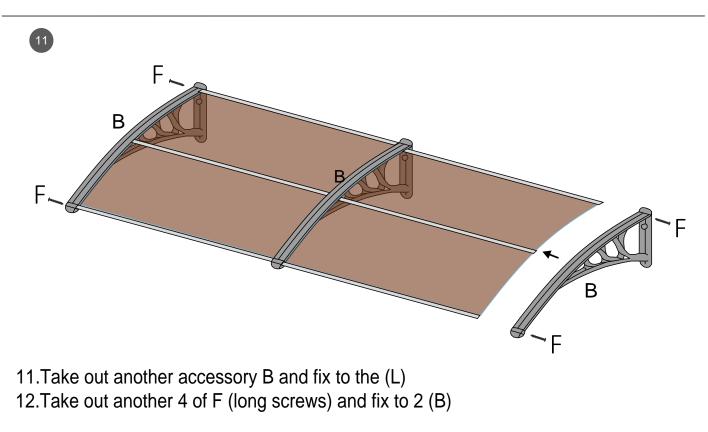

7. Take out another accessory B and fix to the (L)

8. Take out another 2 of G (sharp screws) and fix to the (L)

9.Repeat to assembly another (I) with (L) and insert D+E

10.Take out another 2 of G (sharp screws) and fix to the (L)