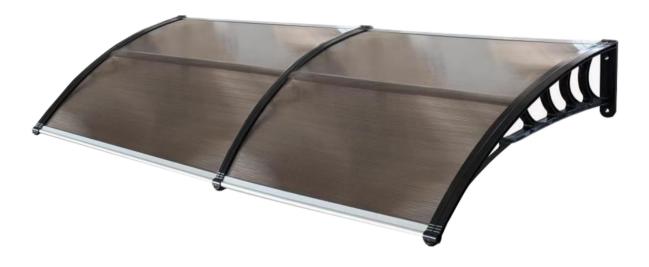

Door canopy

| А | 4 x | PC Board     |        |
|---|-----|--------------|--------|
| В | 3 x | Bracket      |        |
| С | 2 x | H Bar        |        |
| D | 2 x | Front Bar    | e      |
| Ε | 2 x | Back Bar     |        |
| F | 4x  | Screws       |        |
| G | 8x  | Sharp Screws | •••••• |
| Η | 6 X | Screwset     |        |