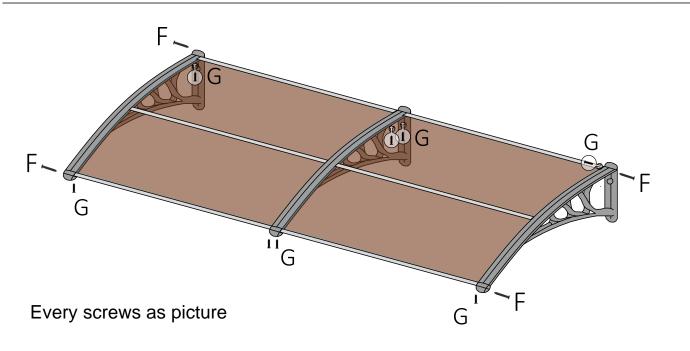

Door canopy

| А | 4 x | PC Board     |        |
|---|-----|--------------|--------|
| В | 3 x | Bracket      |        |
| С | 2 x | H Bar        |        |
| D | 2 x | Front Bar    | e      |
| Ε | 2 x | Back Bar     |        |
| F | 4x  | Screws       |        |
| G | 8x  | Sharp Screws | •••••• |
| Η | 6 X | Screwset     |        |

12

Take out 6 of H (screwset) and fix the awning into the wall by the 6 of H(screwset)