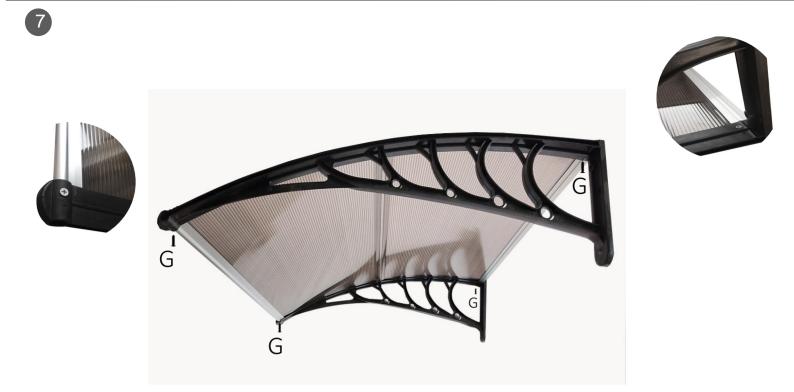

7. Take out another accessory B and fix to the (L)

8. Take out another 2 of G (sharp screws) and fix to the (L)

9.Repeat to assembly another (I) with (L) and insert D+E

10.Take out another 2 of G (sharp screws) and fix to the (L)