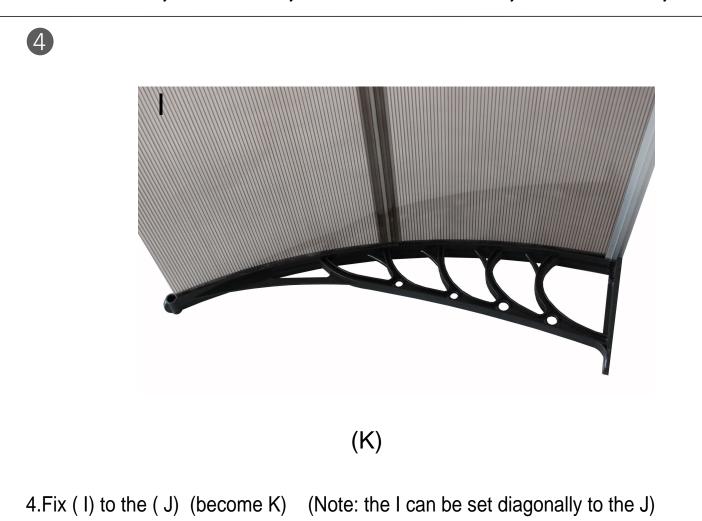

(J)

3. Take out accessory B and accessory E, and connect the accessory E into the accessory B become J

5.Based on the fourth step, take out the accessory D and fix accessory D to the (K) (become L)

6.Take out 2 of G (sharp screws) fix to the (L)