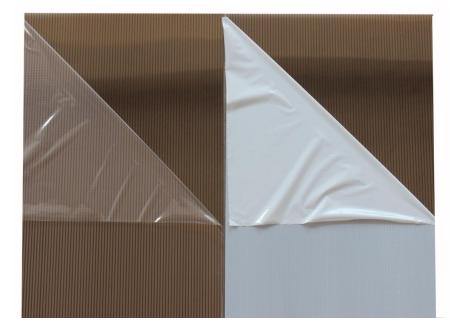

1. Take out 2 of accessory A and tear off the protective film

1

2.Accessory C should be fixed in the middle of 2 accessory A. Take out accessory C and secure the accessory A with accessory C (become I)

3