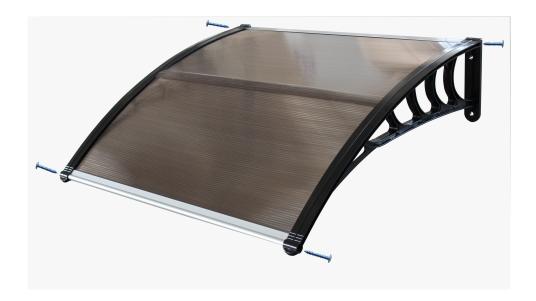

## 9.Take out 4 of F(screws) to fix the (L)

9

Take out 4 of H (screwset) and fix the awning into the wall by the 4 of H(screwset)