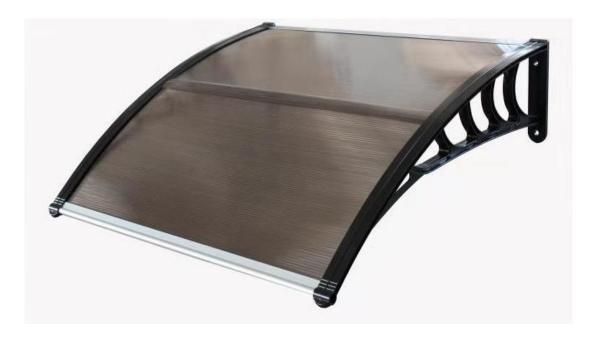

We hope you never have the need, but if you do, our service is friendly and hassle-free.

Door canopy

| А | 2x | PC Board     |  |
|---|----|--------------|--|
| В | 2x | Bracket      |  |
| С | 1x | H Bar        |  |
| D | 1x | Front Bar    |  |
| Ε | 1x | Back Bar     |  |
| F | 4x | Screws       |  |
| G | 4x | Sharp Screws |  |
| Н | 4x | Screwset     |  |