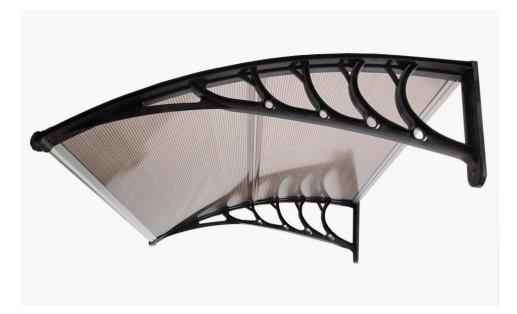

We hope you never have the need, but if you do, our service is friendly and hassle-free.

Door canopy

| А | 2x | PC Board     |  |
|---|----|--------------|--|
| В | 2x | Bracket      |  |
| С | 1x | H Bar        |  |
| D | 1x | Front Bar    |  |
| Ε | 1x | Back Bar     |  |
| F | 4x | Screws       |  |
| G | 4x | Sharp Screws |  |
| Н | 4x | Screwset     |  |