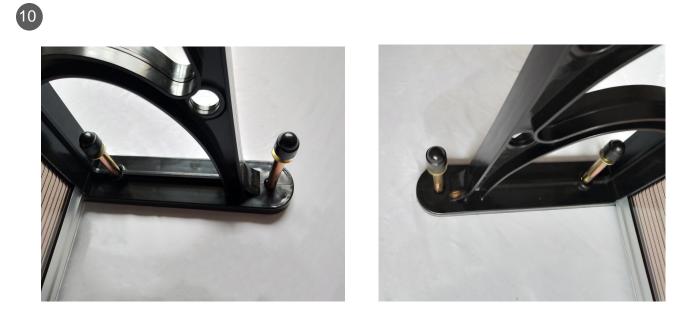

## 9.Take out 4 of F(screws) to fix the (L)

9

Take out 4 of H (screwset) and fix the awning into the wall by the 4 of H(screwset)