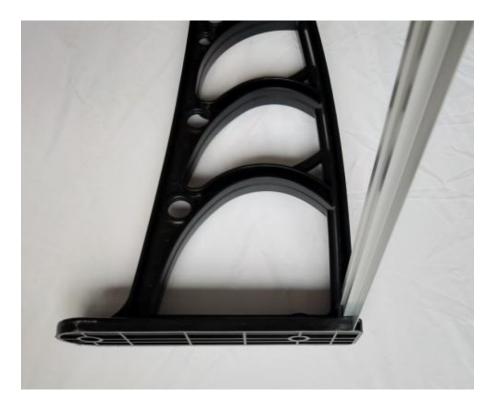

(J)

3. Take out accessory B and accessory E, and connect the accessory E into the accessory B become J

5.Based on the fourth step, take out the accessory D and fix accessory D to the (K) (become L)

6.Take out 2 of G (sharp screws) fix to the (L)