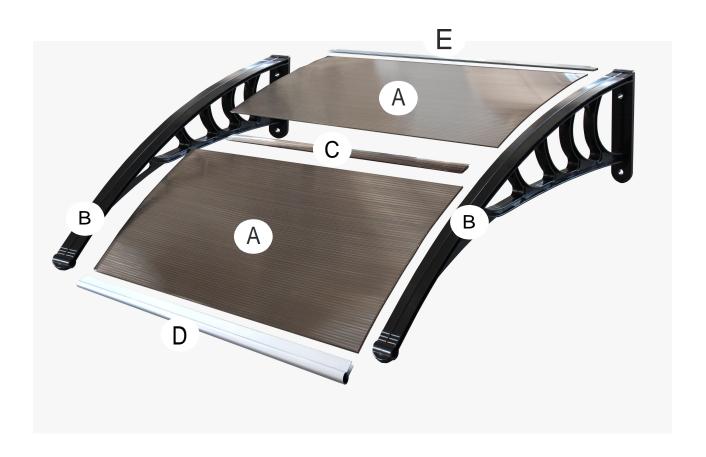

We hope you never have the need, but if you do, our service is friendly and hassle-free.

Door canopy

| А | 2x | PC Board     |  |
|---|----|--------------|--|
| В | 2x | Bracket      |  |
| С | 1x | H Bar        |  |
| D | 1x | Front Bar    |  |
| Ε | 1x | Back Bar     |  |
| F | 4x | Screws       |  |
| G | 4x | Sharp Screws |  |
| Н | 4x | Screwset     |  |