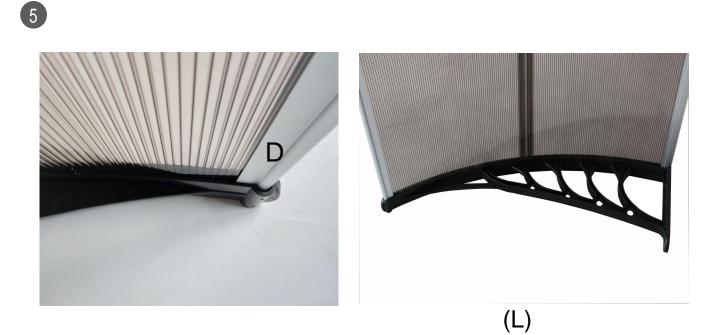

(J)

3. Take out accessory B and accessory E, and connect the accessory E into the accessory B become J

5.Based on the fourth step, take out the accessory D and fix accessory D to the (K) (become L)

6.Take out 2 of G (sharp screws) fix to the (L)