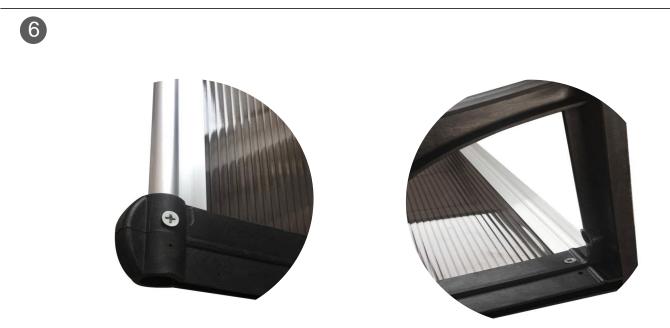

7. Take out another accessory B and fix to the (L)

7

8. Take out another 2 of G (sharp screws) and fix to the (L)