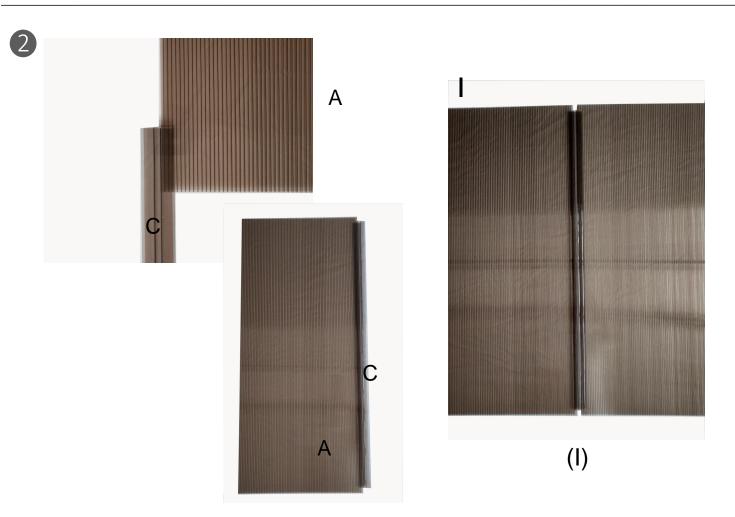

1. Take out 2 of accessory A and tear off the protective film

1

2.Accessory C should be fixed in the middle of 2 accessory A. Take out accessory C and secure the accessory A with accessory C (become I)

3