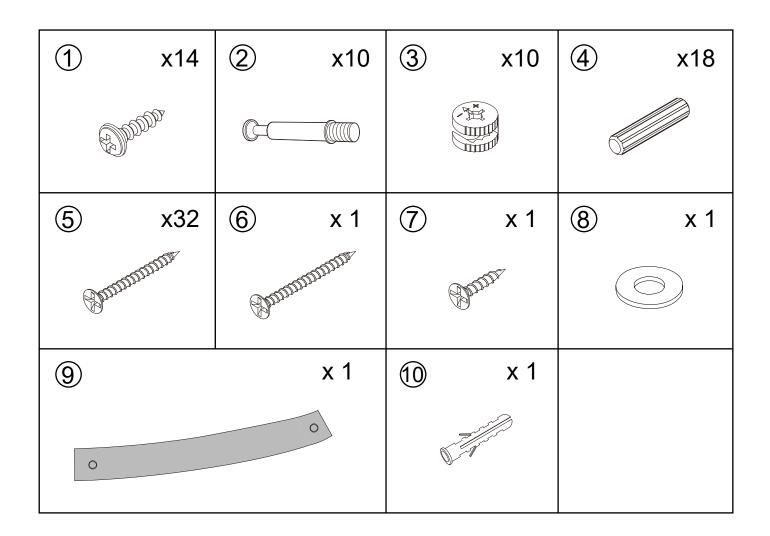

|
|        | <ul> <li>Kinder sind an einem Möbelkipp gestorben. So verringern Sie das Risiko eines Umkippens von Möbeln:</li> <li>Installieren Sie IMMER die mitgelieferte Kipprückhaltevorrichtung.</li> <li>Stellen Sie NIEMALS einen Fernseher an dieses Produkt.</li> <li>Lassen Sie Kinder NIEMALS an Schubladen, Türen oder Regalen stehen klettern oder hängen.</li> <li>Öffnen Sie NIEMALS mehr als eine Schublade gleichzeitig.</li> <li>Legen Sie schwerste Gegenstände in die untersten Schubladen.</li> <li>Besiegen oder entfermen Sie das Schubladenverriegelungssystem nicht.</li> </ul>                                                                  |

 Besiegen oder entfernen Sie das Schubladenverriegelungssystem nicht. Dies ist ein dauerhaftes Etikett. Nicht entfernen!







2.

3.





4.





6.



7.



8.