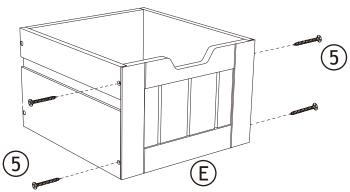

 Besiegen oder entfernen Sie das Schubladenverriegelungssystem nicht. Dies ist ein dauerhaftes Etikett. Nicht entfernen!

2.

3.

4.

6.

7.

8.