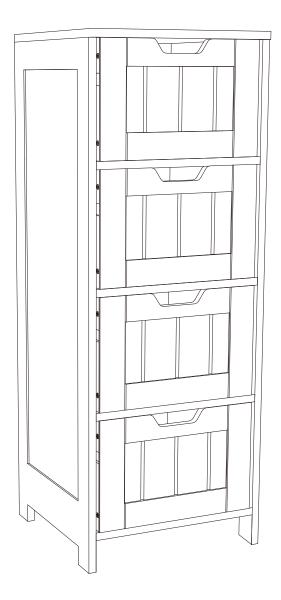

## English

|        | <ul> <li>Children have died from furniture tipover. To reduce the risk of furniture tipover:</li> <li>ALWAYS install tipover restraint provided.</li> <li>NEVER put a TV on this product.</li> <li>NEVER allow children to stand, climb or hang on drawers, doors, or shelves.</li> <li>NEVER open more than one drawer at a time.</li> <li>Place heaviest items in the lowest drawers.</li> <li>Do not defeat or remove the drawer interlock system.</li> <li>This is a permanent label.<br/>Do not remove!</li> </ul>                                                                                                                                     |
|--------|-------------------------------------------------------------------------------------------------------------------------------------------------------------------------------------------------------------------------------------------------------------------------------------------------------------------------------------------------------------------------------------------------------------------------------------------------------------------------------------------------------------------------------------------------------------------------------------------------------------------------------------------------------------|
| French |                                                                                                                                                                                                                                                                                                                                                                                                                                                                                                                                                                                                                                                             |
|        |                                                                                                                                                                                                                                                                                                                                                                                                                                                                                                                                                                                                                                                             |
|        | <ul> <li>Des enfants sont morts du basculement des meubles. Pour réduire le risque de basculement des meubles:</li> <li>TOUJOURS installer la retenue de basculement fournie.</li> <li>NE JAMAIS mettre de téléviseur sur ce produit.</li> <li>NE JAMAIS permettre aux enfants de se tenir debout, de grimper. ou de s'accrocher à des tiroirs, des portes ou des étagères.</li> <li>N'ouvrez JAMAIS plus d'un tiroir à la fois.</li> <li>Placez les objets les plus lourds dans les tiroirs les plus bas.</li> <li>Ne désactivez pas et ne retirez pas le système de verrouillage du tiroir. Ceci est une étiquette permanente. Ne pas enlever!</li> </ul> |
| German |                                                                                                                                                                                                                                                                                                                                                                                                                                                                                                                                                                                                                                                             |
|        |                                                                                                                                                                                                                                                                                                                                                                                                                                                                                                                                                                                                                                                             |
|        | <ul> <li>Kinder sind an einem Möbelkipp gestorben. So verringern Sie das Risiko eines Umkippens von Möbeln:</li> <li>Installieren Sie IMMER die mitgelieferte Kipprückhaltevorrichtung.</li> <li>Stellen Sie NIEMALS einen Fernseher an dieses Produkt.</li> <li>Lassen Sie Kinder NIEMALS an Schubladen, Türen oder Regalen stehen klettern oder hängen.</li> <li>Öffnen Sie NIEMALS mehr als eine Schublade gleichzeitig.</li> <li>Legen Sie schwerste Gegenstände in die untersten Schubladen.</li> <li>Besiegen oder entfermen Sie das Schubladenverriegelungssystem nicht.</li> </ul>                                                                  |