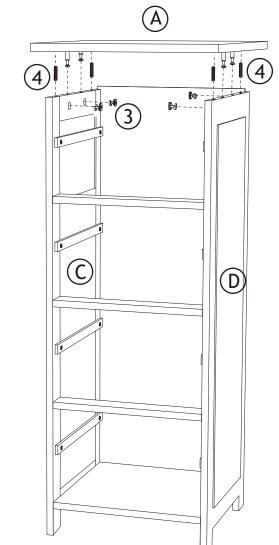

 Besiegen oder entfernen Sie das Schubladenverriegelungssystem nicht. Dies ist ein dauerhaftes Etikett. Nicht entfernen!

2.

3.

4.

6.

7.

8.