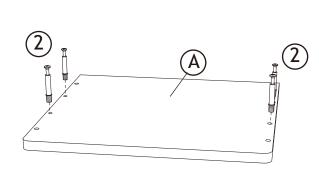

 Besiegen oder entfernen Sie das Schubladenverriegelungssystem nicht. Dies ist ein dauerhaftes Etikett. Nicht entfernen!

2.

3.

4.

6.

7.

8.