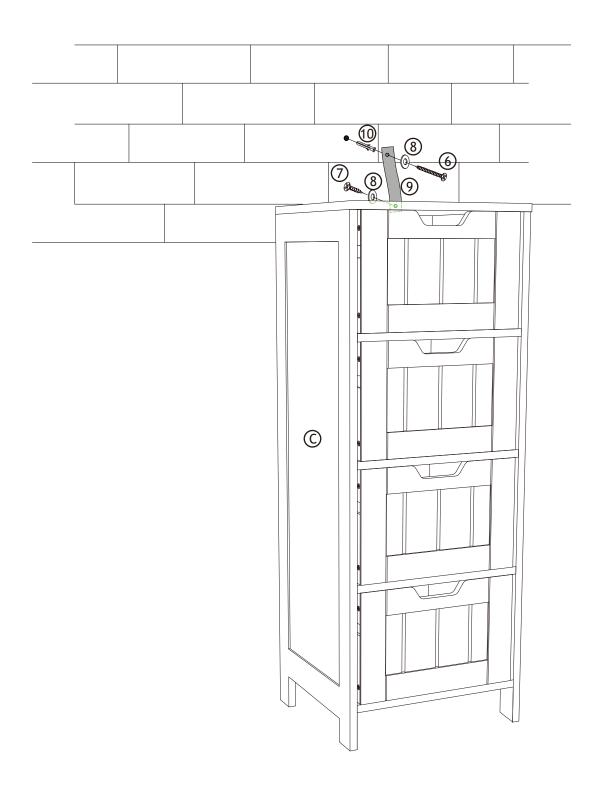

## English

|        | <ul> <li>Children have died from furniture tipover. To reduce the risk of furniture tipover:</li> <li>ALWAYS install tipover restraint provided.</li> <li>NEVER put a TV on this product.</li> <li>NEVER allow children to stand, climb or hang on drawers, doors, or shelves.</li> <li>NEVER open more than one drawer at a time.</li> <li>Place heaviest items in the lowest drawers.</li> <li>Do not defeat or remove the drawer interlock system.</li> <li>This is a permanent label.<br/>Do not remove!</li> </ul>                                                                                                                                     |
|--------|-------------------------------------------------------------------------------------------------------------------------------------------------------------------------------------------------------------------------------------------------------------------------------------------------------------------------------------------------------------------------------------------------------------------------------------------------------------------------------------------------------------------------------------------------------------------------------------------------------------------------------------------------------------|
| French |                                                                                                                                                                                                                                                                                                                                                                                                                                                                                                                                                                                                                                                             |
|        |                                                                                                                                                                                                                                                                                                                                                                                                                                                                                                                                                                                                                                                             |
|        | <ul> <li>Des enfants sont morts du basculement des meubles. Pour réduire le risque de basculement des meubles:</li> <li>TOUJOURS installer la retenue de basculement fournie.</li> <li>NE JAMAIS mettre de téléviseur sur ce produit.</li> <li>NE JAMAIS permettre aux enfants de se tenir debout, de grimper. ou de s'accrocher à des tiroirs, des portes ou des étagères.</li> <li>N'ouvrez JAMAIS plus d'un tiroir à la fois.</li> <li>Placez les objets les plus lourds dans les tiroirs les plus bas.</li> <li>Ne désactivez pas et ne retirez pas le système de verrouillage du tiroir. Ceci est une étiquette permanente. Ne pas enlever!</li> </ul> |
| German |                                                                                                                                                                                                                                                                                                                                                                                                                                                                                                                                                                                                                                                             |
|        |                                                                                                                                                                                                                                                                                                                                                                                                                                                                                                                                                                                                                                                             |
|        | <ul> <li>Kinder sind an einem Möbelkipp gestorben. So verringern Sie das Risiko eines Umkippens von Möbeln:</li> <li>Installieren Sie IMMER die mitgelieferte Kipprückhaltevorrichtung.</li> <li>Stellen Sie NIEMALS einen Fernseher an dieses Produkt.</li> <li>Lassen Sie Kinder NIEMALS an Schubladen, Türen oder Regalen stehen klettern oder hängen.</li> <li>Öffnen Sie NIEMALS mehr als eine Schublade gleichzeitig.</li> <li>Legen Sie schwerste Gegenstände in die untersten Schubladen.</li> <li>Besiegen oder entfermen Sie das Schubladenverriegelungssystem nicht.</li> </ul>                                                                  |

 Besiegen oder entfernen Sie das Schubladenverriegelungssystem nicht. Dies ist ein dauerhaftes Etikett. Nicht entfernen!

2.

3.

4.

6.

7.

8.