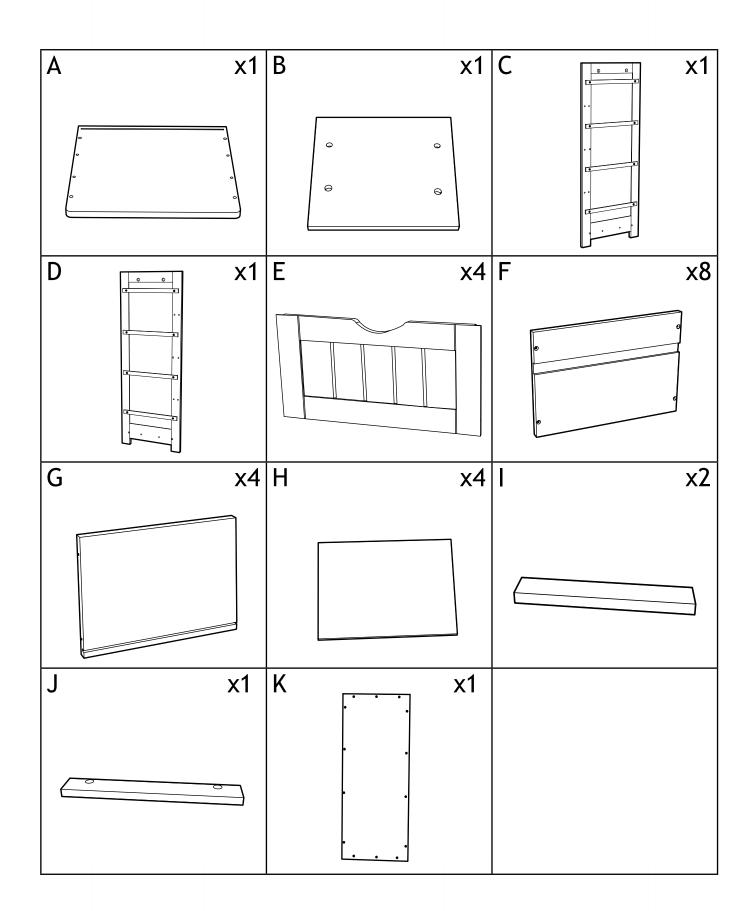

|
|        | <ul> <li>Kinder sind an einem Möbelkipp gestorben. So verringern Sie das Risiko eines Umkippens von Möbeln:</li> <li>Installieren Sie IMMER die mitgelieferte Kipprückhaltevorrichtung.</li> <li>Stellen Sie NIEMALS einen Fernseher an dieses Produkt.</li> <li>Lassen Sie Kinder NIEMALS an Schubladen, Türen oder Regalen stehen klettern oder hängen.</li> <li>Öffnen Sie NIEMALS mehr als eine Schublade gleichzeitig.</li> <li>Legen Sie schwerste Gegenstände in die untersten Schubladen.</li> <li>Besiegen oder entfermen Sie das Schubladenverriegelungssystem nicht.</li> </ul>                                                                  |

 Besiegen oder entfernen Sie das Schubladenverriegelungssystem nicht. Dies ist ein dauerhaftes Etikett. Nicht entfernen!







2.

3.





4.





6.



7.



8.