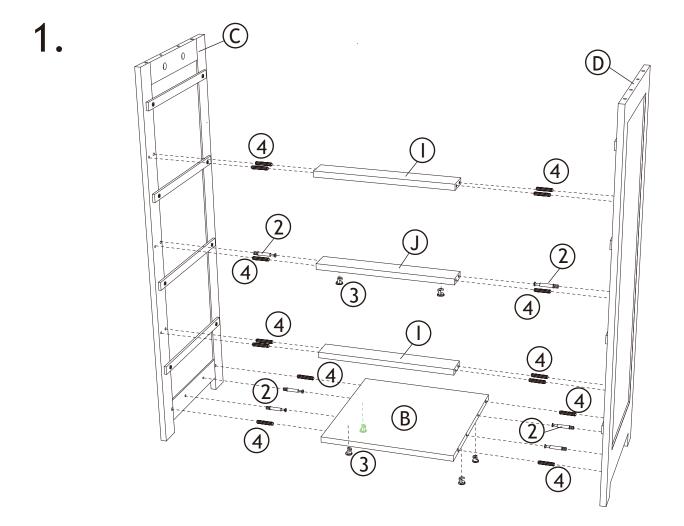

|
|        | <ul> <li>Kinder sind an einem Möbelkipp gestorben. So verringern Sie das Risiko eines Umkippens von Möbeln:</li> <li>Installieren Sie IMMER die mitgelieferte Kipprückhaltevorrichtung.</li> <li>Stellen Sie NIEMALS einen Fernseher an dieses Produkt.</li> <li>Lassen Sie Kinder NIEMALS an Schubladen, Türen oder Regalen stehen klettern oder hängen.</li> <li>Öffnen Sie NIEMALS mehr als eine Schublade gleichzeitig.</li> <li>Legen Sie schwerste Gegenstände in die untersten Schubladen.</li> <li>Besiegen oder entfermen Sie das Schubladenverriegelungssystem nicht.</li> </ul>                                                                  |

 Besiegen oder entfernen Sie das Schubladenverriegelungssystem nicht. Dies ist ein dauerhaftes Etikett. Nicht entfernen!







2.

3.





4.





6.



7.



8.