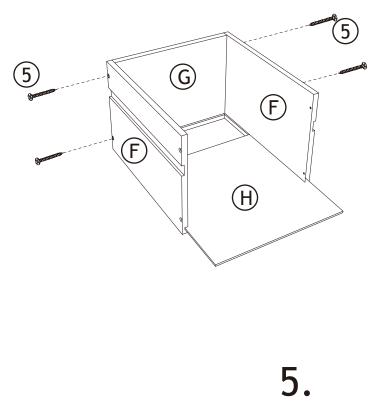

 Besiegen oder entfernen Sie das Schubladenverriegelungssystem nicht. Dies ist ein dauerhaftes Etikett. Nicht entfernen!

2.

3.

4.

6.

7.

8.