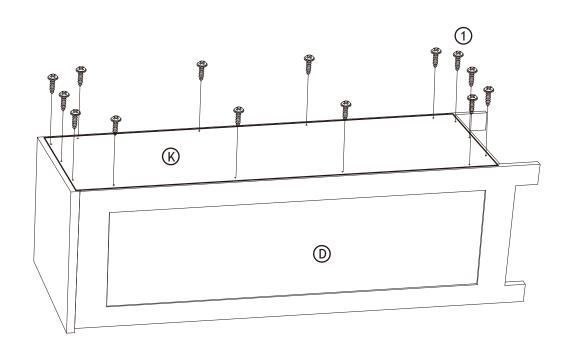

 Besiegen oder entfernen Sie das Schubladenverriegelungssystem nicht. Dies ist ein dauerhaftes Etikett. Nicht entfernen!

2.

3.

4.

6.

7.

8.