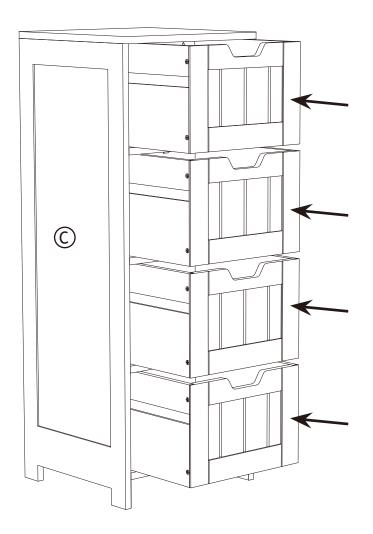

## English

|        | <ul> <li>Children have died from furniture tipover. To reduce the risk of furniture tipover:</li> <li>ALWAYS install tipover restraint provided.</li> <li>NEVER put a TV on this product.</li> <li>NEVER allow children to stand, climb or hang on drawers, doors, or shelves.</li> <li>NEVER open more than one drawer at a time.</li> <li>Place heaviest items in the lowest drawers.</li> <li>Do not defeat or remove the drawer interlock system.</li> <li>This is a permanent label.<br/>Do not remove!</li> </ul>                                                                                                                                     |
|--------|-------------------------------------------------------------------------------------------------------------------------------------------------------------------------------------------------------------------------------------------------------------------------------------------------------------------------------------------------------------------------------------------------------------------------------------------------------------------------------------------------------------------------------------------------------------------------------------------------------------------------------------------------------------|
| French |                                                                                                                                                                                                                                                                                                                                                                                                                                                                                                                                                                                                                                                             |
|        |                                                                                                                                                                                                                                                                                                                                                                                                                                                                                                                                                                                                                                                             |
|        | <ul> <li>Des enfants sont morts du basculement des meubles. Pour réduire le risque de basculement des meubles:</li> <li>TOUJOURS installer la retenue de basculement fournie.</li> <li>NE JAMAIS mettre de téléviseur sur ce produit.</li> <li>NE JAMAIS permettre aux enfants de se tenir debout, de grimper. ou de s'accrocher à des tiroirs, des portes ou des étagères.</li> <li>N'ouvrez JAMAIS plus d'un tiroir à la fois.</li> <li>Placez les objets les plus lourds dans les tiroirs les plus bas.</li> <li>Ne désactivez pas et ne retirez pas le système de verrouillage du tiroir. Ceci est une étiquette permanente. Ne pas enlever!</li> </ul> |
| German |                                                                                                                                                                                                                                                                                                                                                                                                                                                                                                                                                                                                                                                             |
|        |                                                                                                                                                                                                                                                                                                                                                                                                                                                                                                                                                                                                                                                             |
|        | <ul> <li>Kinder sind an einem Möbelkipp gestorben. So verringern Sie das Risiko eines Umkippens von Möbeln:</li> <li>Installieren Sie IMMER die mitgelieferte Kipprückhaltevorrichtung.</li> <li>Stellen Sie NIEMALS einen Fernseher an dieses Produkt.</li> <li>Lassen Sie Kinder NIEMALS an Schubladen, Türen oder Regalen stehen klettern oder hängen.</li> <li>Öffnen Sie NIEMALS mehr als eine Schublade gleichzeitig.</li> <li>Legen Sie schwerste Gegenstände in die untersten Schubladen.</li> <li>Besiegen oder entfermen Sie das Schubladenverriegelungssystem nicht.</li> </ul>                                                                  |