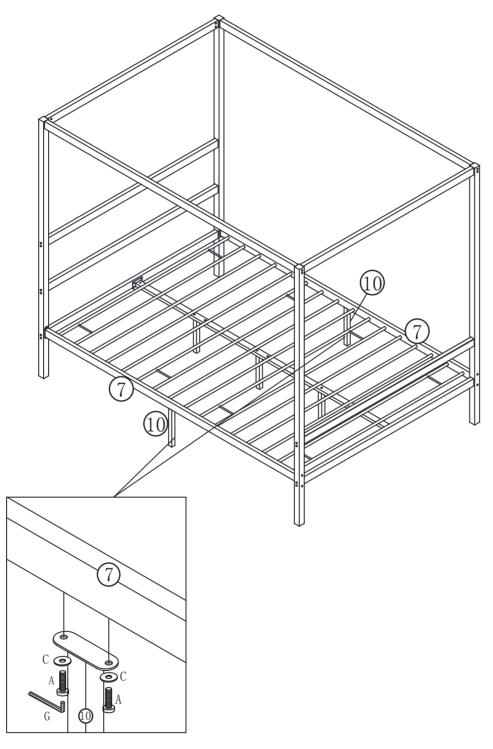

| CODE | HARDWARE       | QTY |
|------|----------------|-----|
| J    | <b>∅</b> M6X35 | 8   |
| D    | [□ M6X18       | 8   |

STEP 7
Assemble Support Legs

How To Assemble:

Align Center Support Leg (10) to the screw hole on Bed Side Rail (7), insert screw (A) upwards to the hole on the leg and tighten until secure.

| CODE | HARDWARE          | QTY |
|------|-------------------|-----|
| А    | <b>∅</b> ⊐‱ M6X20 | 4   |
| С    | M6                | 4 ) |