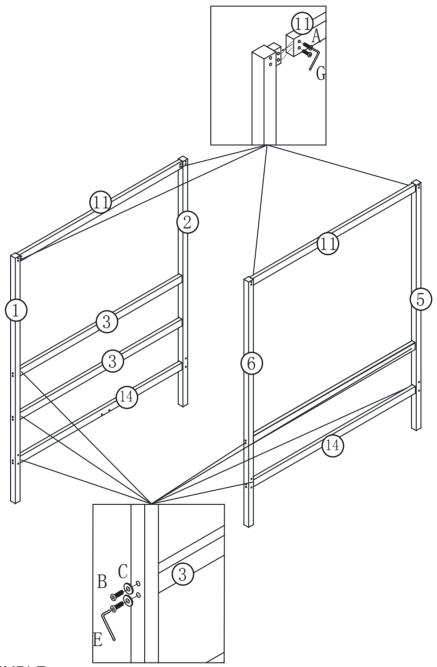

### STEP 1

Assemble Headboard and Footboard

#### **HOW TO ASSEMBLE:**

Rail (11) to secure.

a.Install Screw (B) and Washer (C) to the screw hole of Rail (1&2&5&6) to secure Headboard & Footboard Rail (3), with Left & Right Side Rail (14) installed at the bottom and the screw hole

b.Align and insert Top Side Rail (11) into the iron plate on Rail (1&2&5&6), install Screw (A) to the screw hole of Top Side

in the middle must be facing inwards;

| CODE | HARDWARE |       | QTY |
|------|----------|-------|-----|
| А    |          | M6X20 | 8   |
| В    | 0        | M8X60 | 20  |
| С    | 0        | M8X18 | 20  |