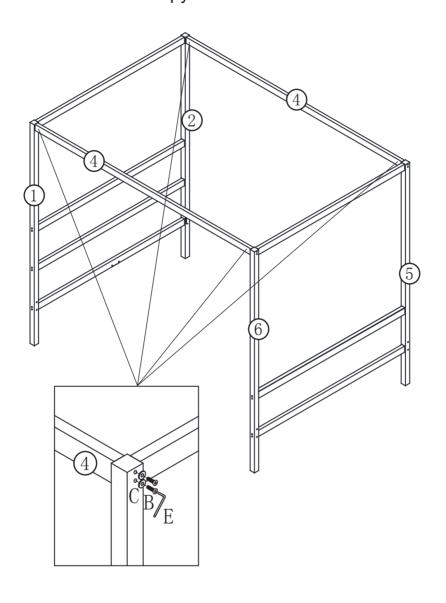

### STEP 1

Assemble Headboard and Footboard

#### **HOW TO ASSEMBLE:**

Rail (11) to secure.

a.Install Screw (B) and Washer (C) to the screw hole of Rail (1&2&5&6) to secure Headboard & Footboard Rail (3), with Left & Right Side Rail (14) installed at the bottom and the screw hole

b.Align and insert Top Side Rail (11) into the iron plate on Rail (1&2&5&6), install Screw (A) to the screw hole of Top Side

in the middle must be facing inwards;

| CODE | HARDWARE |       | QTY |
|------|----------|-------|-----|
| А    |          | M6X20 | 8   |
| В    | 0        | M8X60 | 20  |
| С    | 0        | M8X18 | 20  |