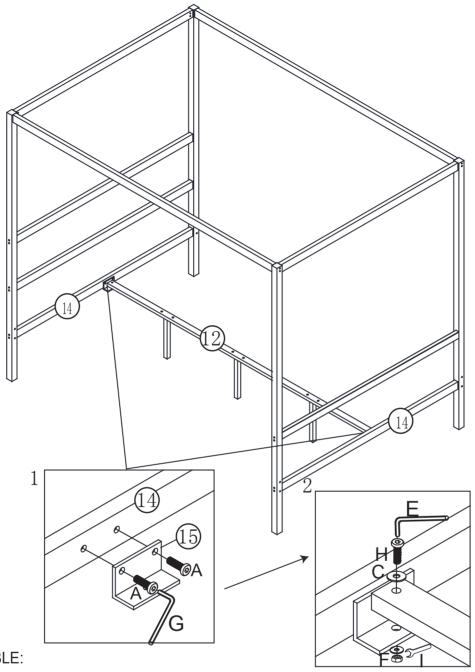

# STEP 4 Mount Middle Support Bar

#### **HOW TO ASSEMBLE:**

- 1. Use Screw (A) to secure Accessory (15) to Left & Right Side Rail (14)
- 2. Put Middle Support Bar (12) on Accessory (15); install Screw (H) and Washer (C) to the screw hole of Middle Support Bar (12) and Accessory (15); install Nut (F) and Washer (C) from the bottom of Accessory (15) and tighten to secure. (Note: There's a rubber ring on the nut to better secure the screw. Please use Wrench (I) and apply more force to tighten the nut up further.)

| CODE | HARDWARE      | QTY   |
|------|---------------|-------|
| А    | ( <b>)</b> M6 | X20 4 |
| С    | <a> M8</a>    | X18 4 |
| F    |               | 2     |
| Н    | () M8         | X35 2 |
|      | $\sum$        | 1 )   |