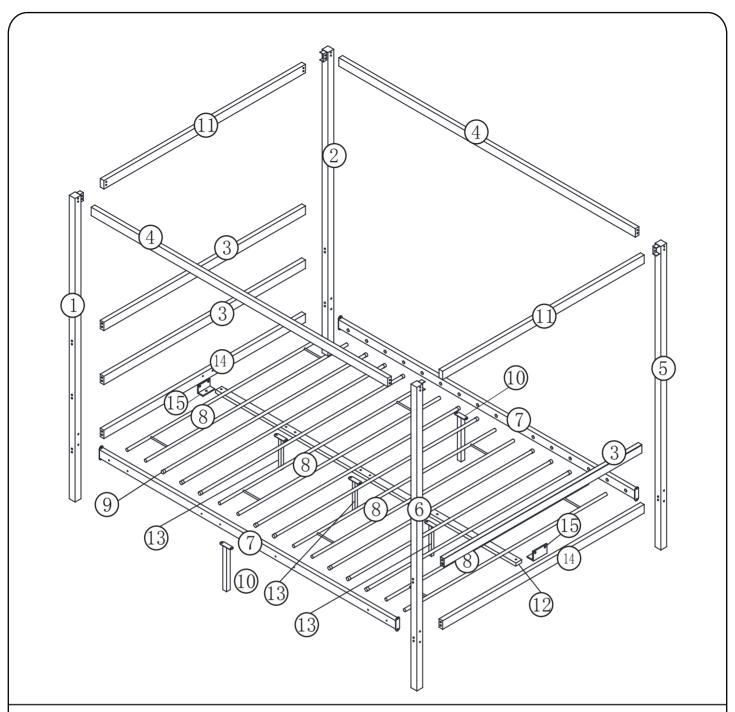

## COMPONENTS

| NO. | DESCRI                         | DIMENSION                               | QTY               |      |
|-----|--------------------------------|-----------------------------------------|-------------------|------|
| 1   | Front Left Bar                 |                                         | 40x40x1800mm      | 1pc  |
| 2   | Rear Left Bar                  | * * * * * * * * * * * * * * * * * * * * | 40x40x1800mm      | 1pc  |
| 3   | Headboard & Footboard Rail     |                                         | 25x50x1365/1525mm | 3pcs |
| 4   | Top Bar                        |                                         | 25x50x1925/2035mm | 2pcs |
| 5   | Rear Right Bar                 | · · · · · · · · · · · · · · · · · · ·   | 40x40x1800mm      | 1pc  |
| 6   | Front Right Bar                | <u>₹</u>                                | 40x40x1800mm      | 1pc  |
| 7   | Bed Side Rail                  | <u> </u>                                | 25x50x1920/2040mm | 2pcs |
| 8   | Support Slat with Built-in Nut |                                         | 138x1428/1576mm   | 4pcs |
| 9   | Round Support Slat             |                                         | Ф16x1423/1573mm   | 8pcs |
| 10  | Center Support Leg             |                                         | 25*25*260mm       | 2pcs |
| 11  | Top Side Rail                  |                                         | 25x50x1365/1525mm | 2pcs |
| 12  | Middle Support Bar             |                                         | 20x40x1932/2032mm | 1pc  |
| 13  | Middle Support Leg             |                                         | 20*20x250mm       | 3pcs |
| 14  | Left & Right Side Rail         |                                         | 25x50x1365/1525mm | 2pcs |
| 15  |                                |                                         | 25x35x80x3.0mm    | 2pcs |