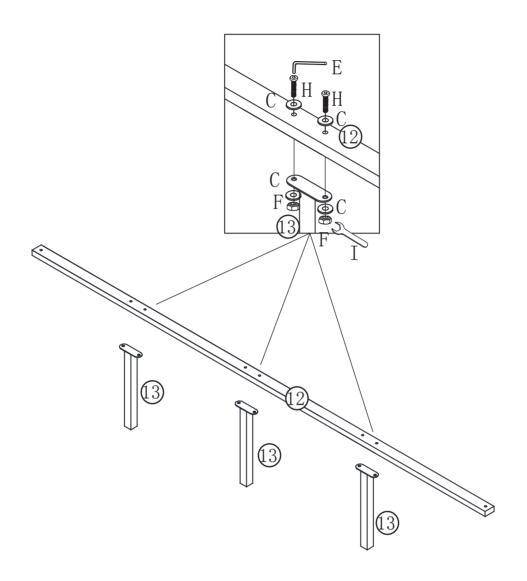

## Assemble Middle Rail Support Leg

#### **HOW TO ASSEMBLE:**

Align middle support leg (13) to the screw hole on Middle Support Bar (12), insert Screw (H) and Washer (C) to the screw hole on the middle rail, install Nut (F) and Sasher (C) upwards from the bottom of Middle Support Leg (13) and tighten until secure.

| CODE | HARDWARE | QTY |
|------|----------|-----|
| Н    | <b>0</b> | 6   |
| F    | ₩8       | 6   |
| С    | M8X18    | 12  |