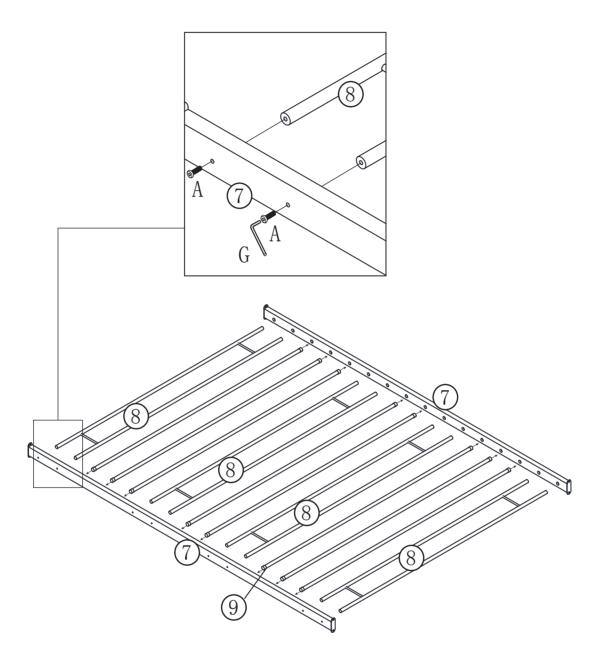

# STEP 5

#### Assemble Bed Slats

#### HOW TO ASSEMBLE:

This step requires at least 4 people to assemble, please install the slat from one end to the other.

Install Support Slat (8&9) to the round hole of Bed Side Rail (7), insert Support Slat (8) into the threaded round hole, insert Round Tube (9) into the non-threaded round hole; install Screw (A) to the screw hole of Bed Side Rail (7) to secure Support Slat (8).

| CODE | HARDWARE |       | QTY |  |
|------|----------|-------|-----|--|
| А    |          | M6X20 | 16  |  |

STEP 6
Mount Bed Slats to Side Rails