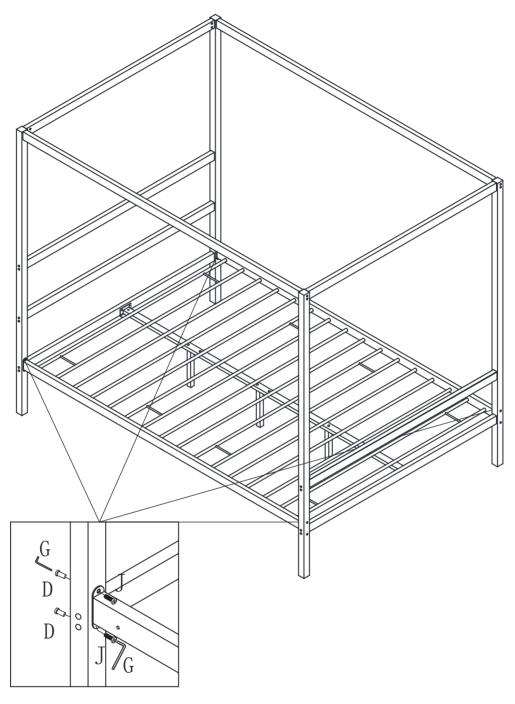

#### HOW TO ASSEMBLE:

Align bed slats assembled in STEP 3 to the screw hole on Rails (1&2&5&6), put Nut (D) to the screw hole on the outer side of rail, install Screw (G) to the screw hole on Bed Side Rail (7) to secure.

| CODE | HARDWARE       | QTY |
|------|----------------|-----|
| J    | <b>∅</b> M6X35 | 8   |
| D    | [□ M6X18       | 8   |

STEP 7
Assemble Support Legs

How To Assemble:

Align Center Support Leg (10) to the screw hole on Bed Side Rail (7), insert screw (A) upwards to the hole on the leg and tighten until secure.