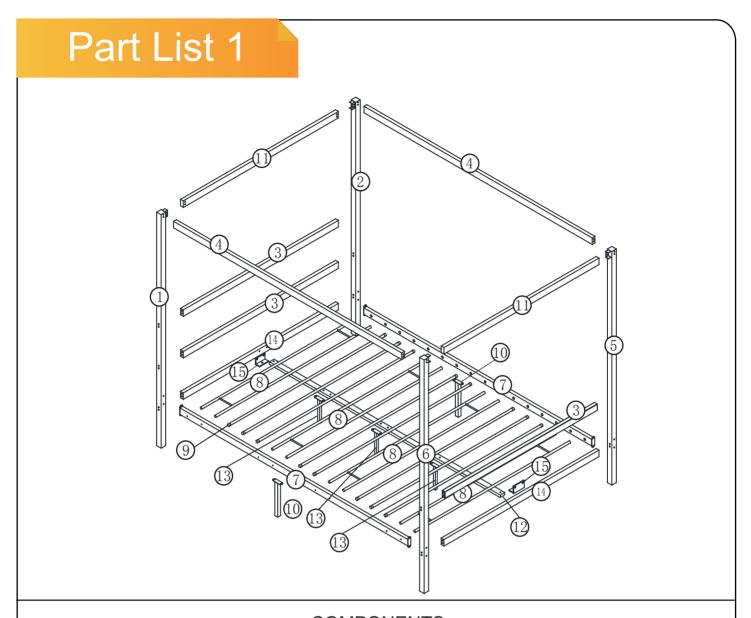

## COMPONENTS

| NO. | DESCRI                         | DIMENSION                               | QTY               |      |
|-----|--------------------------------|-----------------------------------------|-------------------|------|
| 1   | Front Left Bar                 |                                         | 40x40x1800mm      | 1pc  |
| 2   | Rear Left Bar                  | * * * * * * * * * * * * * * * * * * * * | 40x40x1800mm      | 1pc  |
| 3   | Headboard & Footboard Rail     |                                         | 25x50x1365/1525mm | 3pcs |
| 4   | Top Bar                        |                                         | 25x50x1925/2035mm | 2pcs |
| 5   | Rear Right Bar                 | · · · · · · · · · · · · · · · · · · ·   | 40x40x1800mm      | 1pc  |
| 6   | Front Right Bar                | <u>₹</u>                                | 40x40x1800mm      | 1pc  |
| 7   | Bed Side Rail                  | <u> </u>                                | 25x50x1920/2040mm | 2pcs |
| 8   | Support Slat with Built-in Nut |                                         | 138x1428/1576mm   | 4pcs |
| 9   | Round Support Slat             |                                         | Ф16x1423/1573mm   | 8pcs |
| 10  | Center Support Leg             |                                         | 25*25*260mm       | 2pcs |
| 11  | Top Side Rail                  |                                         | 25x50x1365/1525mm | 2pcs |
| 12  | Middle Support Bar             |                                         | 20x40x1932/2032mm | 1pc  |
| 13  | Middle Support Leg             |                                         | 20*20x250mm       | 3pcs |
| 14  | Left & Right Side Rail         |                                         | 25x50x1365/1525mm | 2pcs |
| 15  |                                |                                         | 25x35x80x3.0mm    | 2pcs |