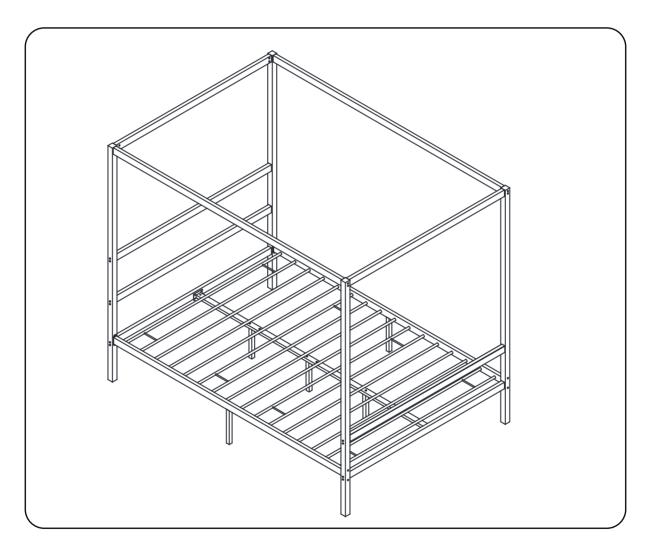

## COMPONENTS

| NO. | DESCRI                         | DIMENSION                               | QTY               |      |
|-----|--------------------------------|-----------------------------------------|-------------------|------|
| 1   | Front Left Bar                 |                                         | 40x40x1800mm      | 1pc  |
| 2   | Rear Left Bar                  | * * * * * * * * * * * * * * * * * * * * | 40x40x1800mm      | 1pc  |
| 3   | Headboard & Footboard Rail     |                                         | 25x50x1365/1525mm | 3pcs |
| 4   | Top Bar                        |                                         | 25x50x1925/2035mm | 2pcs |
| 5   | Rear Right Bar                 | · · · · · · · · · · · · · · · · · · ·   | 40x40x1800mm      | 1pc  |
| 6   | Front Right Bar                | <u>₹</u>                                | 40x40x1800mm      | 1pc  |
| 7   | Bed Side Rail                  | <u> </u>                                | 25x50x1920/2040mm | 2pcs |
| 8   | Support Slat with Built-in Nut |                                         | 138x1428/1576mm   | 4pcs |
| 9   | Round Support Slat             |                                         | Ф16x1423/1573mm   | 8pcs |
| 10  | Center Support Leg             |                                         | 25*25*260mm       | 2pcs |
| 11  | Top Side Rail                  |                                         | 25x50x1365/1525mm | 2pcs |
| 12  | Middle Support Bar             |                                         | 20x40x1932/2032mm | 1pc  |
| 13  | Middle Support Leg             |                                         | 20*20x250mm       | 3pcs |
| 14  | Left & Right Side Rail         |                                         | 25x50x1365/1525mm | 2pcs |
| 15  |                                |                                         | 25x35x80x3.0mm    | 2pcs |