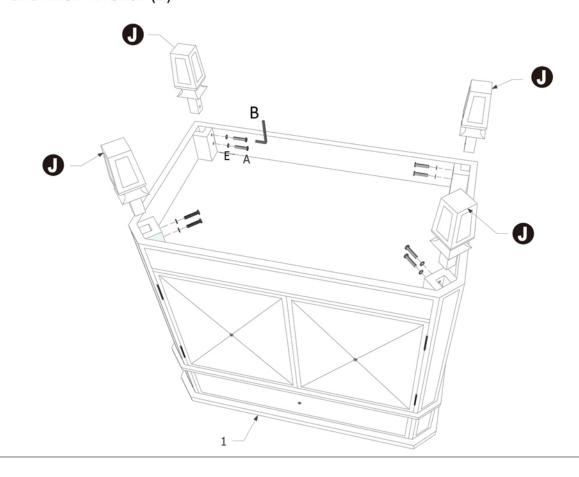

## Step 1

1.connect the legs (J) to the mirror cabinet, as showing using bolts (A) washers(E) and Allen Wrench (B)