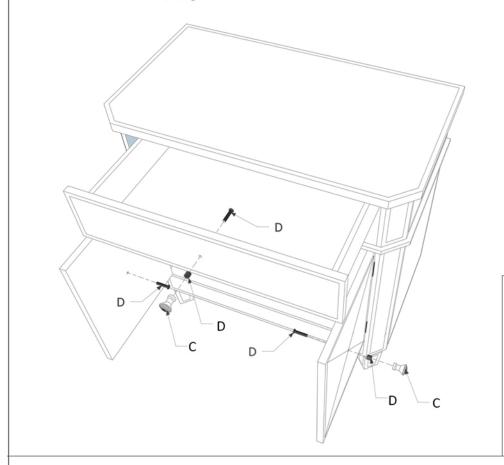

## Step 2

Remove the knob (C) and Sleeve from inside of drawer to outside, using a hand held screwdriver, Screw(D) goes inside of drawer.

- Attached polishing cloth for your use to clean the mirror
- 1.Connect plastic bracket(K)to unit as show using short screw (G).
- 2.Insert cable tie(F)into plastic bracket(K) as show
- 3.Drill hole slightly smaller than anchor(L)into drywall and gently tap anchor into hole.
- 4.Insert eyelt screw(G)into anchor and fasten unit to wall using cable tie(F)