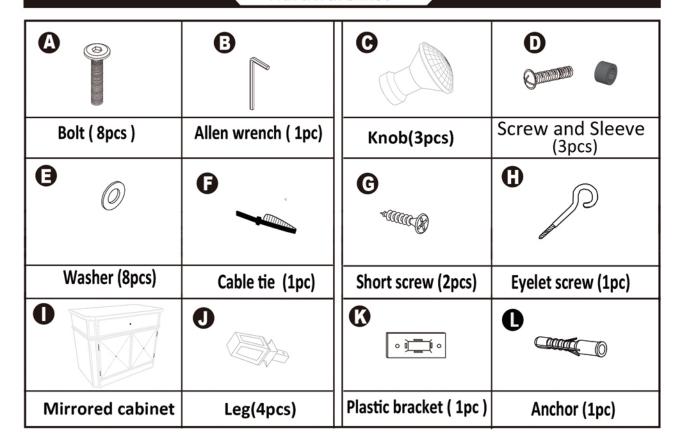

## **Hardware List**

## Step 1

1.connect the legs (J) to the mirror cabinet, as showing using bolts (A) washers(E) and Allen Wrench (B)

## Step 2

Remove the knob (C) and Sleeve from inside of drawer to outside, using a hand held screwdriver, Screw(D) goes inside of drawer.

- Attached polishing cloth for your use to clean the mirror
- 1.Connect plastic bracket(K)to unit as show using short screw (G).
- 2.Insert cable tie(F)into plastic bracket(K) as show
- 3.Drill hole slightly smaller than anchor(L)into drywall and gently tap anchor into hole.
- 4.Insert eyelt screw(G)into anchor and fasten unit to wall using cable tie(F)