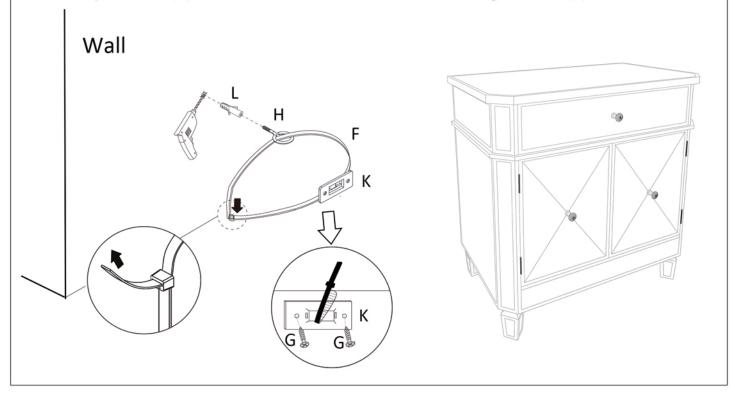

## Step 2

Remove the knob (C) and Sleeve from inside of drawer to outside, using a hand held screwdriver, Screw(D) goes inside of drawer.

- Attached polishing cloth for your use to clean the mirror
- 1.Connect plastic bracket(K)to unit as show using short screw (G).
- 2.Insert cable tie(F)into plastic bracket(K) as show
- 3.Drill hole slightly smaller than anchor(L)into drywall and gently tap anchor into hole.
- 4.Insert eyelt screw(G)into anchor and fasten unit to wall using cable tie(F)