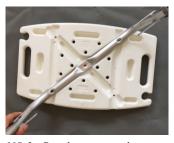

NO.3: Leg Receivers Setup Complete

Take the two leg cross-braces and place one on top of the other with the grooves properly aligned.
Place 2 washers one on both sides of the cross-braces.Insert screw through washer and into the center hole and secure

NO.5 Position the cross-brace assembly in between the four legs and align the cross-brace screw holes with the cross-brace bracket screw

Insert a screw into each of the 8 screw holes and secure with a nur