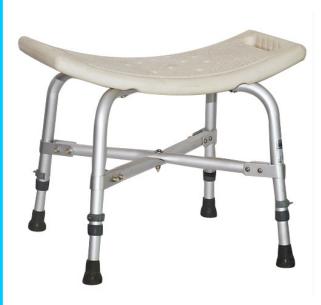

## Deluxe bariatric shower chair

Thanks for using our product. Before using please read the manual carefully.

Seat: 510\*305mm

Seat Height(Seat to floor height): 360-485mm

Net Weight: 2. 2kg

Weight Capacity: 226kg(500lbs)