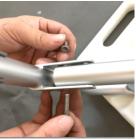

NO.5 Position the cross-brace assembly in between the four legs and align the cross-brace screw holes with the cross-brace bracket screw

Insert a screw into each of the 8 screw holes and secure with a nur

Cross Brace Setup Complete

NO.7: Insert a leg into each of the leg receivers use a C-shaped clip to secure each of the legs to the leg receiver.

NO.8: Setup Complete State of serviceability