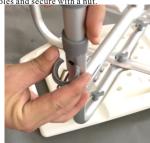

Cross Brace Setup Complete

NO.7: Insert a leg into each of the leg receivers use a C-shaped clip to secure each of the legs to the leg receiver.

NO.8: Setup Complete State of serviceability