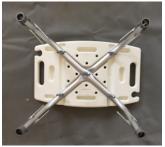

NO.3: Leg Receivers Setup Complete

Take the two leg cross-braces and place one on top of the other with the grooves properly aligned.
Place 2 washers one on both sides of the cross-braces.Insert screw through washer and into the center hole and secure