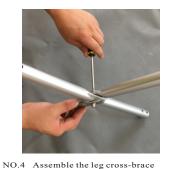

NO.3: Leg Receivers Setup Complete

Take the two leg cross-braces and place one on top of the other with the grooves properly aligned.
Place 2 washers one on both sides of the cross-braces.Insert screw through washer and into the center hole and secure

NO.5 Position the cross-brace assembly in between the four legs and align the cross-brace screw holes with the cross-brace bracket screw

Insert a screw into each of the 8 screw holes and secure with a nur