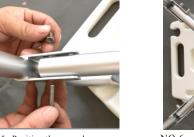

Cross Brace Setup Complete

NO.7: Insert a leg into each of the leg receivers use a C-shaped clip to secure each of the legs to the leg receiver.

NO.8: Setup Complete State of serviceability