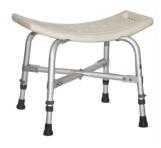

## Deluxe bariatric shower chair

Thanks for using our product. Before using please read the manual carefully.

Seat: 510\*305mm

Seat Height(Seat to floor height): 360-485mm

Net Weight: 2. 2kg

Weight Capacity: 226kg(500lbs)