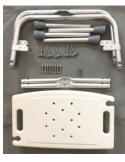

## Elements of the chair and manual for installation:

- 1. Seat
- 2. Leg Receivers
- 3. C-Clips
- 4. Chair leg
- 5. Cross Brace

NO.1: Take all the items out of package.

NO.2: Put the seat on the seat frame and fix with short screws. (please make clearly which side is the back/front side of the seat)