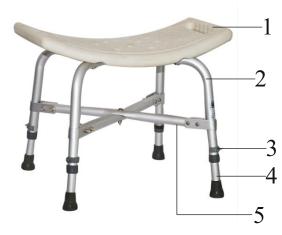

## Elements of the chair and manual for installation:

- 1. Seat
- 2. Leg Receivers
- 3. C-Clips
- 4. Chair leg
- 5. Cross Brace

NO.1: Take all the items out of package.

NO.2: Put the seat on the seat frame and fix with short screws. (please make clearly which side is the back/front side of the seat)