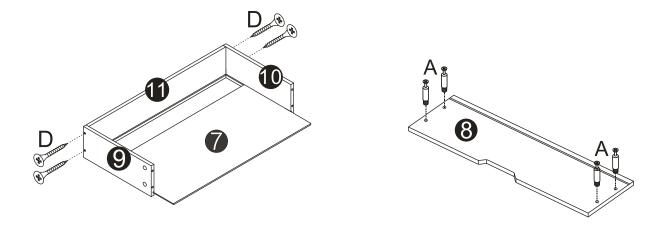

### STEP 2

- 1. Insert cam bolt (A) to the top board (1).
- 2. Insert wood dowel (C) to the top board (1).

#### STEP 7

- 1. Connect two side panels (9&10) with drawer back (11) by using screw (D) and please fully tighten the screws.
- 2. Insert back panel (7) between two drawer side panels along the slot.
- 3. Attach cam bolt (A) on drawer front board (8).