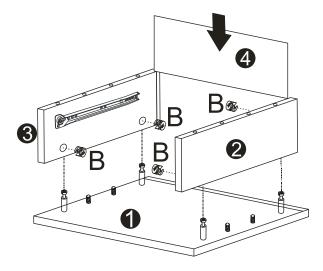

### STEP 2

- 1. Insert cam bolt (A) to the top board (1).
- 2. Insert wood dowel (C) to the top board (1).

#### STEP 3

- 1. Connet top board (1) with left side panel (2) and right side panel (3) by using cam lock (B).
- 2. Insert back panel (4) between two side panels along the slot.