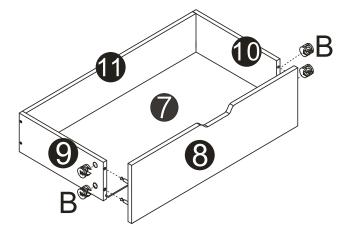

#### STEP 7

- 1. Connect two side panels (9&10) with drawer back (11) by using screw (D) and please fully tighten the screws.
- 2. Insert back panel (7) between two drawer side panels along the slot.
- 3. Attach cam bolt (A) on drawer front board (8).

### STEP 8

1. Connect drawer front board (8) with two drawer side panels (9&10) by using cam lock (B).