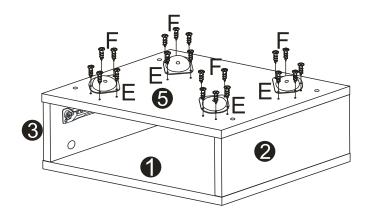

#### STEP 5

1. Use screw (F) to attach metal back-up plate (E) to bottom board (5) and please fully tighten the screws.

#### STEP 6

- 1. Fully tighten the leg (6) with metal back-up plate (E).
- 2. Attach mat (L) on the tip of leg (6).