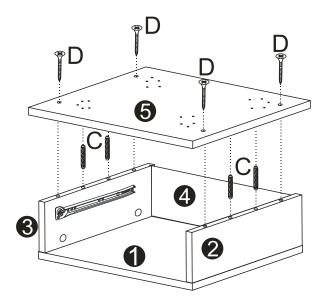

### STEP 4

- 1. Insert wood dowel (C) to left side panel (2) and right side panel (3).
- 2. Use screw (D) to connect bottom board (5) with two side panels (2&3) and back panel (4) and please fully tighten the screws.

#### STEP 5

1. Use screw (F) to attach metal back-up plate (E) to bottom board (5) and please fully tighten the screws.