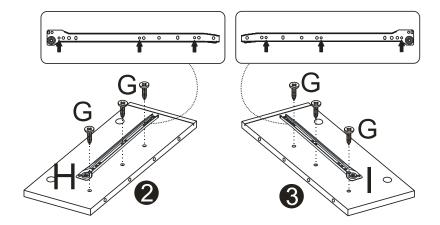

#### STEP 1

- 1. Notice: Please make sure that two slide rail supports are correctly assembled on its respective side panel.
- 2. Attach left slide rail support (H) to left side panel (2) by using screw (G).
- 3. Attach right slide rail support (I) to right side panel (3) by using screw (G).