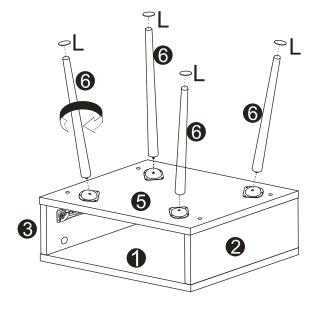

#### STEP 6

- 1. Fully tighten the leg (6) with metal back-up plate (E).
- 2. Attach mat (L) on the tip of leg (6).