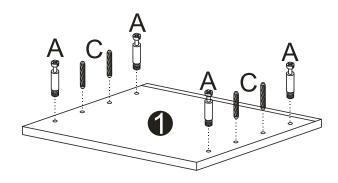

### STEP 2

### STEP 2

- 1. Insert cam bolt (A) to the top board (1).
- 2. Insert wood dowel (C) to the top board (1).