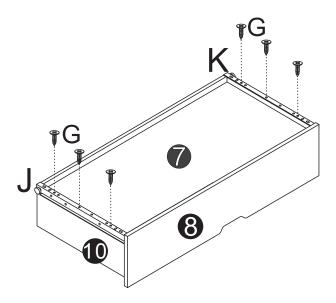

### STEP 9

- 1. Attach right slide rail (J) with drawer right panel (10) by using screw (G).
- 2. Attach left slide rail (K) with drawer leftt panel (9) by using screw (G).