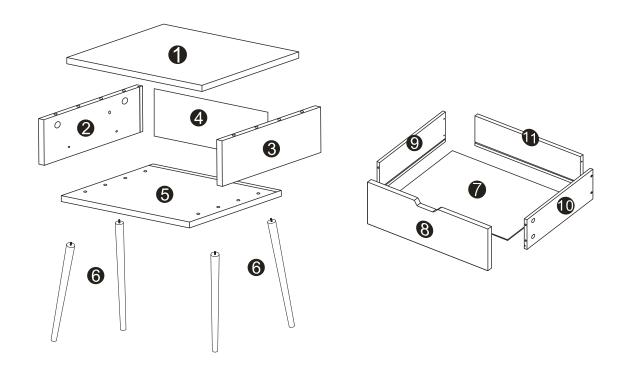

# Components

| NO | QTY  | DESCRIPTION             |  |
|----|------|-------------------------|--|
| 1  | 1PC  | TOP BOARD               |  |
| 2  | 1PC  | LEFT SIDE PANEL         |  |
| 3  | 1PC  | RIGHT SIDE PANEL        |  |
| 4  | 1PC  | BACK PANEL              |  |
| 5  | 1PC  | BOTTOM BOARD            |  |
| 6  | 4PCS | LEG                     |  |
| 7  | 1PC  | DRAWER BOTTOM BOARD     |  |
| 8  | 1PC  | DRAWER FRONT BOARD      |  |
| 9  | 1PC  | DRAWER LEFT SIDE PANEL  |  |
| 10 | 1PC  | DRAWER RIGHT SIDE PANEL |  |
| 11 | 1PC  | DRAWER BACK BOARD       |  |