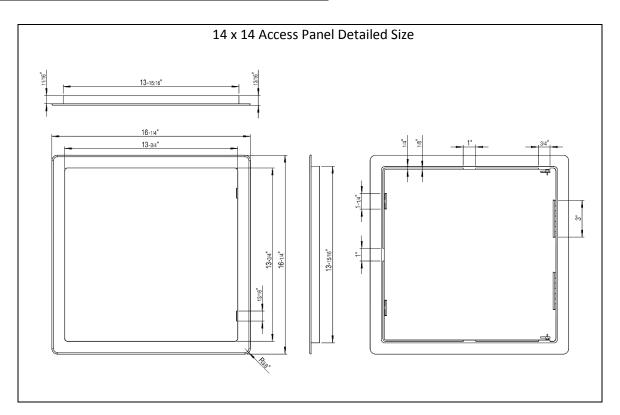

## Standard Size:

| Panel Size     | Wall/Ceiling        | # of    | Weight |
|----------------|---------------------|---------|--------|
| W X H (Inches) | Opening (Inches)    | Latches | (Lbs.) |
| 14 X 14        | 13-15/16 X 13-15/16 | 2       | 1.6    |