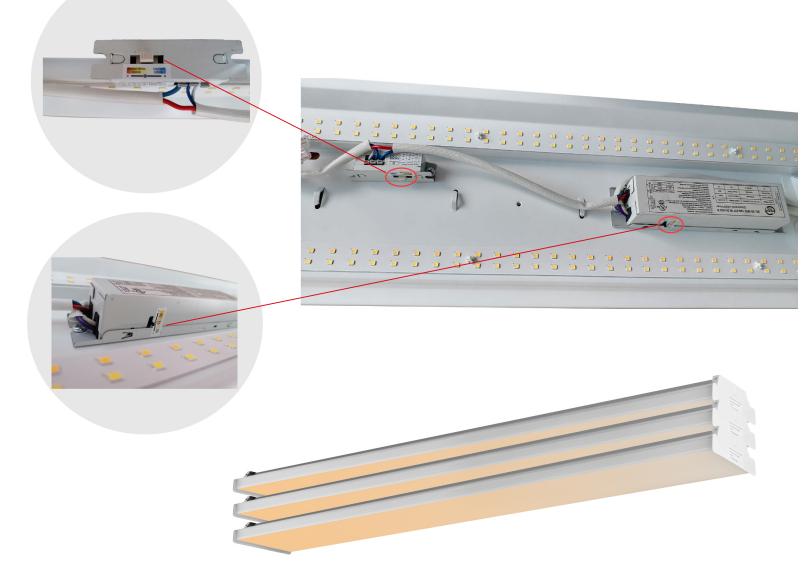

Mounting

Surface Mounting.

### **Control Module:**

The LED WRAPROUND LIGHT can adjust the power and color temperature of the whole lamp, which is convenient and fast. The power and color temperature can be selected according to the actual needs of customers. For example, if I want 35W power and 4000K color temperature, you need to shift the dial code switch to the middle position of the switch Greatly,meet the needs of customers.