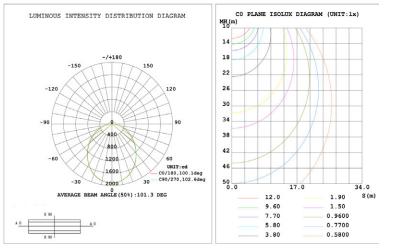

|  |
| Input Voltage        | AC120-277V                | LED Brightness Decay    | <5%/6000 hrs            |  |
| PF                   | >0.98                     | Working Life            | >75000 hrs              |  |
| Driver Efficiency    | >90%                      | Working Temperature     | -20 - +50℃              |  |
| Luminous Flux        | 4110Lm / 4690Lm / 5240 Lm | Storage Temperature     | -20 -+50℃               |  |
| Color<br>Temperature | 3500K/4000K/5000K         | Protection Level        | Damp                    |  |
| CRI                  | Ra>80                     | Cable                   | Input Connect, No Cable |  |
| Factory Setting      | Power:40W                 | Color Temperature:4000K |                         |  |

### **PHOTOMETRY:**





### ORDERING EXAMPLE:RP4FT303540W-3545K

| RP                               | 4FT                 | 303540W                             | ХХК                                       |
|----------------------------------|---------------------|-------------------------------------|-------------------------------------------|
| Product                          | Size                | Power                               | ColorTemp                                 |
| <b>RP</b><br>Led Wrapround Light | <b>4 FT</b> (4feet) | 30W (30W)<br>35W (35W)<br>40W (40W) | 35K (3500K)<br>40K (4000K)<br>50K (5000K) |

W: www.wsdled.cc

30W 35W

40W



## **LED WRAPROUND LIGHT**

Wattage & CCT Field Adjustable

### **Control Module:**



The LED WRAPROUND LIGHT can adjust the power and color temperature of