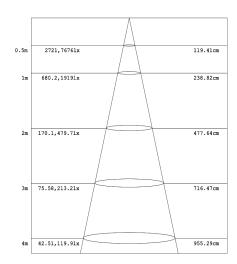

|  |
| Input Voltage        | AC120-277V                | LED Brightness Decay    | <5%/6000 hrs            |  |
| PF                   | >0.98                     | Working Life            | >75000 hrs              |  |
| Driver Efficiency    | >90%                      | Working Temperature     | -20 - +50℃              |  |
| Luminous Flux        | 4110Lm / 4690Lm / 5240 Lm | Storage Temperature     | -20 -+50℃               |  |
| Color<br>Temperature | 3500K/4000K/5000K         | Protection Level        | Damp                    |  |
| CRI                  | Ra>80                     | Cable                   | Input Connect, No Cable |  |
| Factory Setting      | Power:40W                 | Color Temperature:4000K |                         |  |

### **PHOTOMETRY:**





### ORDERING EXAMPLE:RP4FT303540W-3545K

| RP                               | 4FT                 | 303540W                             | ХХК                                       |
|----------------------------------|---------------------|-------------------------------------|-------------------------------------------|
| Product                          | Size                | Power                               | ColorTemp                                 |
| <b>RP</b><br>Led Wrapround Light | <b>4 FT</b> (4feet) | 30W (30W)<br>35W (35W)<br>40W (40W) | 35K (3500K)<br>40K (4000K)<br>50K (5000K) |

W: www.wsdled.cc

30W 35W

40W



## **LED WRAPROUND LIGHT**

Wattage & CCT Field Adjustable

### **Control Module:**



The LED WRAPROUND LIGHT can adjust the power and color temperature of t