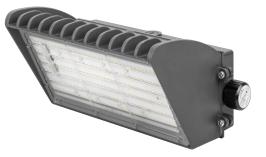

# **LED Semi-Cutoff Wall Pack light**

Wattage & CCT Field Adjustable

### **PRODUCT FEATURES:**

- Optical design, greatly improved the light utilization and evenness.
- ✤ High efficiency LED Driver, voltage AC120-277.
- Cast Aluminum design, better cooling, light quality, LED Tj  $< 85^{\circ}$ C.
- Adjustable power, adjustable color temperature.
- The 1-10V Dimming type is continuous.

### **PRODUCT APPLICATIONS:**

The Semi-Cutoff Wall Pack LED Lighting Series can be widely used for Indoor or Outdoor (Wet Location) Excellent for Museums, Art Galleries, Shopping Malls, Office Buildings, Walls and many other applications.