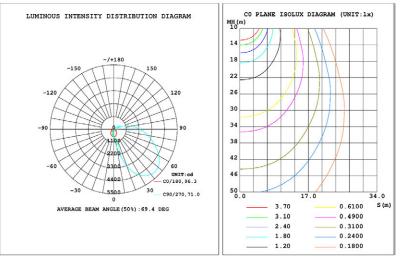

### **TECHNICAL PARAMETERS:**

| Туре                 | WSD-HWP34567W27-345K-D-P       |                         |                         |  |  |  |
|----------------------|--------------------------------|-------------------------|-------------------------|--|--|--|
| Power                | 30W/45W/60W/70W                | Lighting Angle          | 69.4°                   |  |  |  |
| Input Voltage        | AC120-277V                     | LED Brightness Decay    | <5%/6000 hrs            |  |  |  |
| PF                   | >0.98                          | Working Life            | >75000 hrs              |  |  |  |
| Driver Efficiency    | >90%                           | Working Temperature     | -20 - +45℃              |  |  |  |
| Luminous Flux        | 4483Lm/5896Lm<br>7636Lm/8776Lm | Storage Temperature     | <b>-20</b> -+80℃        |  |  |  |
| Color<br>Temperature | 3000K/4000K/5000K              | Protection Level        | Wet                     |  |  |  |
| CRI                  | Ra>70                          | Cable                   | Input Connect, No Cable |  |  |  |
| Factory Setting      | Power:70W                      | Color Temperature:4000K |                         |  |  |  |

### **PHOTOMETRY:**

30W/45W

60W/70W