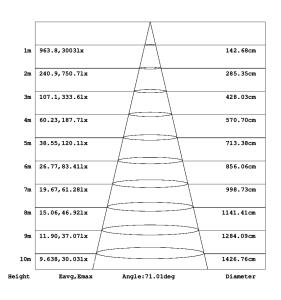

### **TECHNICAL PARAMETERS:**

| Туре                 | WSD-HWP34567W27-345K-D-P       |                         |                         |  |  |  |
|----------------------|--------------------------------|-------------------------|-------------------------|--|--|--|
| Power                | 30W/45W/60W/70W                | Lighting Angle          | 69.4°                   |  |  |  |
| Input Voltage        | AC120-277V                     | LED Brightness Decay    | <5%/6000 hrs            |  |  |  |
| PF                   | >0.98                          | Working Life            | >75000 hrs              |  |  |  |
| Driver Efficiency    | >90%                           | Working Temperature     | -20 - +45℃              |  |  |  |
| Luminous Flux        | 4483Lm/5896Lm<br>7636Lm/8776Lm | Storage Temperature     | <b>-20</b> -+80℃        |  |  |  |
| Color<br>Temperature | 3000K/4000K/5000K              | Protection Level        | Wet                     |  |  |  |
| CRI                  | Ra>70                          | Cable                   | Input Connect, No Cable |  |  |  |
| Factory Setting      | Power:70W                      | Color Temperature:4000K |                         |  |  |  |

### **PHOTOMETRY:**

30W/45W

60W/70W