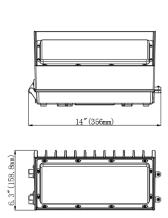

#### WSD -30W/45W/60W/70W

Length:356MM (14") Width: 158.8MM (6.3") Depth: 196.5MM (7.8") Weight: 3. 12KG/6. 88(lbs)

### **DIMENSION:**

Mounting

Surface Mounting.

### Packaging information **♦WSD-HWP34567W27-345K**

395MMX205MMX178MM (15.55"X8.07"X7.01")