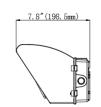

#### WSD -30W/45W/60W/70W

Length:356MM (14") Width: 158.8MM (6.3") Depth: 196.5MM (7.8") Weight: 3. 12KG/6. 88(lbs)

### **DIMENSION:**

Mounting

Surface Mounting.