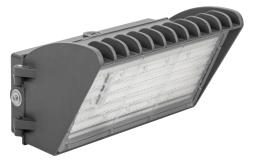

# **LED Semi-Cutoff Wall Pack light** Wattage & CCT Field Adjustable

### **PRODUCT FEATURES:**

- Optical design, greatly improved the light utilization and evenness.
- ✤ High efficiency LED Driver, voltage AC120-277.
- Cast Aluminum design, better cooling, light quality, LED Tj  $< 85^{\circ}$ C.
- Adjustable power, adjustable color temperature.
- The 1-10V Dimming type is continuous.

### **PRODUCT APPLICATIONS:**

The Semi-Cutoff Wall Pack LED Lighting Series can be widely used for Indoor or Outdoor (Wet Location) Excellent for Museums, Art Galleries, Shopping Malls, Office Buildings, Walls and many other applications.