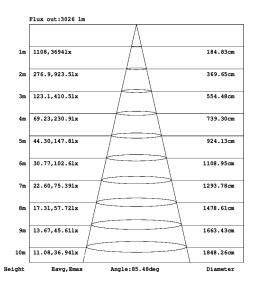

Brightness Decay | <5%/6000 hrs            |  |  |  |
| PF                    | >0.98                             | Working Life         | >75000 hrs              |  |  |  |
| Driver Efficiency     | >90%                              | Working Temperature  | -20 - +45℃              |  |  |  |
| Luminous Flux         | 4368Lm/6821Lm<br>8047Lm/9032Lm    | Storage Temperature  | -20 -+80℃               |  |  |  |
| Color<br>Temperature  | 3000K/4000K/5000K                 | Protection Level     | Wet                     |  |  |  |
| CRI                   | Ra>70                             | Cable                | Input Connect, No Cable |  |  |  |
| Factory Setting       | Power:70W Color Temperature:4000K |                      |                         |  |  |  |

#### **PHOTOMETRY:**





### ORDERING EXAMPLE:WSD-GWP3567W27-345K-Z-P

| WSD             | GWP                              | 3567W              | 27                      | 345K              | Z                                               | P              |
|-----------------|----------------------------------|--------------------|-------------------------|-------------------|-------------------------------------------------|----------------|
| Company         | Product                          | Power              | Voltage                 | ColorTemp         | FINISH                                          | Control        |
| WISD LED<br>INC | <b>GWP</b> Glass Wall Pack light | 30W/50W<br>60W/70W | <b>27</b><br>AC120-277V | 3000K/4000K/5000K | D (Dark Bronze) W (White) B (Black) S (Silvery) | P<br>Photocel