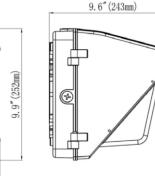

### **Specifications**

WSD -30W/50W/60W/70W

Length: 390MM (15.4") Width:252MM (9.9") Depth:243MM (9.6") Weight: 10.4(lbs)

#### **DIMENSION:**