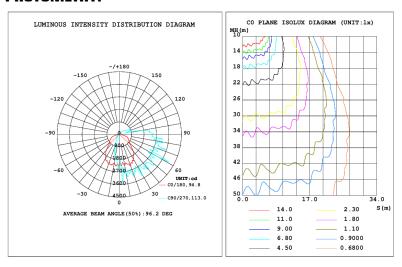

#### **PHOTOMETRY:**

### **TECHNICAL PARAMETERS:**

| Туре                  | WSD-GWP3567W27-345K-D-P           |                      |                         |  |  |  |
|-----------------------|-----------------------------------|----------------------|-------------------------|--|--|--|
| Power                 | 30W/50W/60W/70W Lighting Angle    |                      | 96°                     |  |  |  |
| Input <b>V</b> oltage | AC120-277V                        | LED Brightness Decay | <5%/6000 hrs            |  |  |  |
| PF                    | >0.98                             | Working Life         | >75000 hrs              |  |  |  |
| Driver Efficiency     | >90%                              | Working Temperature  | -20 - +45℃              |  |  |  |
| Luminous Flux         | 4368Lm/6821Lm<br>8047Lm/9032Lm    | Storage Temperature  | -20 -+80℃               |  |  |  |
| Color<br>Temperature  | 3000K/4000K/5000K                 | Protection Level     | Wet                     |  |  |  |
| CRI                   | Ra>70                             | Cable                | Input Connect, No Cable |  |  |  |
| Factory Setting       | Power:70W Color Temperature:4000K |                      |                         |  |  |  |