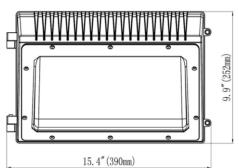

### **Specifications**

WSD -30W/50W/60W/70W

Length: 390MM (15.4") Width:252MM (9.9") Depth:243MM (9.6") Weight: 10.4(lbs)

#### **DIMENSION:**