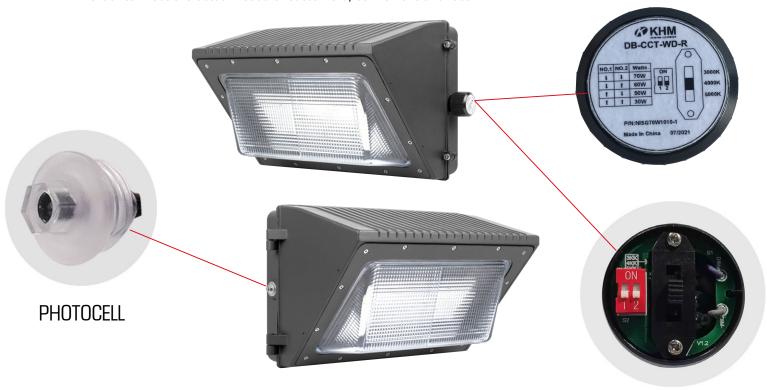

### **Control Module:**

### Adjust the switch

The LED Glass Wall Pack light can adjust the power and color temperature of the whole lamp, which is convenient and fast. The power and color temperature can be selected according to the actual needs of customers. For example, if I want 30W power and 4000K color temperature, You need to operate the power dip switch according to the corresponding instructions, and dial the color temperature dip switch to the middle.,In order to meet the actual needs of customers, convenient and fast.