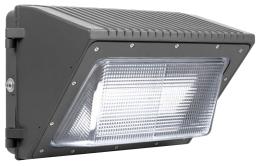

### **LED Glass Wall Pack light**

Wattage & CCT Field Adjustable

**PRODUCT FEATURES:** 

| MODEL #      |  |
|--------------|--|
| PROJECT:     |  |
| NOTES:       |  |
| DATE:        |  |
| PREPARED BY: |  |

### **PRODUCT APPLICATIONS:**

The GLASS WALL PACK LED Lighting Series can be widely used for Indoor or Outdoor (Wet Location) Excellent for Museums, Art Galleries, Shopping Malls, Office Buildings, Walls and many other applications.