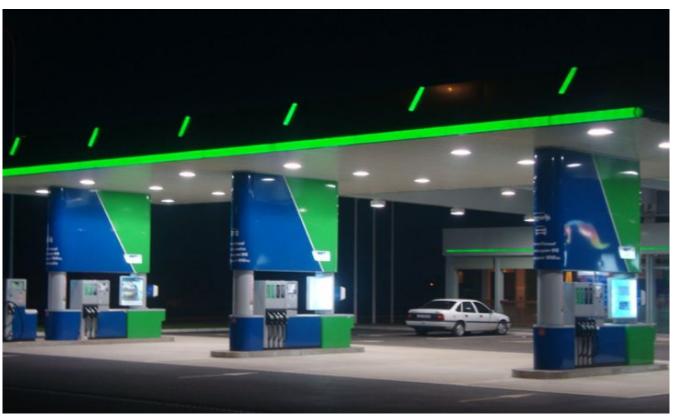

# **Product Applications**

WSD LED Gas Station Canopy Light series can be widely used in outdoor lighting(Wet location), Excellent for Museums, Art Galleries, Underground parking lot, Buildings, Industrial areas, Residential areas, Schools and etc, and many more applications.