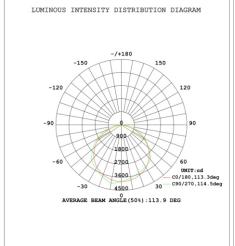

#### **Technical Parameters**

| WSD-GSL20W27-XXK          |             |                      |                         |  |  |
|---------------------------|-------------|----------------------|-------------------------|--|--|
| Power                     | 200W        | Lighting Angle       | 113°                    |  |  |
| Input Voltage             | AC100-277V  | LED Brightness Decay | <5%/6000 hrs            |  |  |
| PF                        | >0.95       | Working Life         | >50000 hrs              |  |  |
| Driver Efficiency         | >90%        | Working Temperature  | -30 - +45℃              |  |  |
| Luminous Flux             | 30000 Lm    | Storage Temperature  | -40 -+80°C              |  |  |
| Color Temperature         | 4000K/5000K | Protection Level     | Wet Location/IP65       |  |  |
| CRI                       | Ra>70       | Cable                | Input Connect, No cable |  |  |
| Optional dimming function | 1-10Vdc     |                      |                         |  |  |

### **Photometry**

| Example:WSD-GSL20W27-XXK |             |           |            |                 |  |
|--------------------------|-------------|-----------|------------|-----------------|--|
| WSD                      | GSL         | 20W       | 27         | XXK             |  |
| Conmpany                 | Product     | Power     | Voltage    | Color Temp      |  |
|                          | GSL         | 20W(200W) | 27         | 40K(4000K)      |  |
| WSD LED                  | Gas Station |           | AC100-277V | 50K(5000K)±500K |  |
| INC                      | Canopy      |           |            |                 |  |
|                          |             |           |            |                 |  |