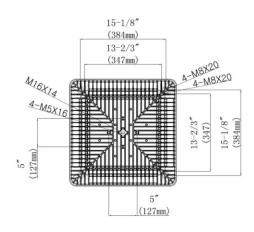

## **Specifications**

Unit:inch(mm)

#### **Structure Features**

- Shell materials: Aluminum & Glass.
- Finish: Dark Bronze/White
- Net weight: 9.0Kg (19.8lbs)
- Product Size:480mm\*480mm\*40mm
- Carton Size:725mm\*550mm\*140mm