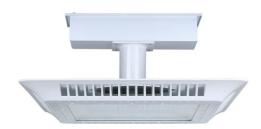

# 200W LED Gas Station Canopy Light

#### **Structure Features**

- Shell materials: Aluminum & Glass.
- Finish: Dark Bronze/White
- Net weight: 9.0Kg (19.8lbs)
- Product Size:480mm\*480mm\*40mm
- Carton Size:725mm\*550mm\*140mm