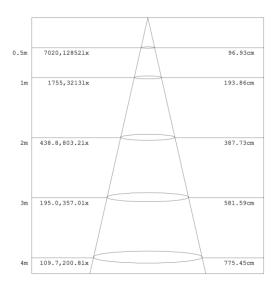

#### **Technical Parameters**

| WSD-GSL20W27-XXK          |             |                      |                         |  |  |
|---------------------------|-------------|----------------------|-------------------------|--|--|
| Power                     | 200W        | Lighting Angle       | 113°                    |  |  |
| Input Voltage             | AC100-277V  | LED Brightness Decay | <5%/6000 hrs            |  |  |
| PF                        | >0.95       | Working Life         | >50000 hrs              |  |  |
| Driver Efficiency         | >90%        | Working Temperature  | -30 - +45℃              |  |  |
| Luminous Flux             | 30000 Lm    | Storage Temperature  | -40 -+80°C              |  |  |
| Color Temperature         | 4000K/5000K | Protection Level     | Wet Location/IP65       |  |  |
| CRI                       | Ra>70       | Cable                | Input Connect, No cable |  |  |
| Optional dimming function | 1-10Vdc     |                      |                         |  |  |

### **Photometry**

| Example:WSD-GSL20W27-XXK |             |           |            |                 |  |
|--------------------------|-------------|-----------|------------|-----------------|--|
| WSD                      | GSL         | 20W       | 27         | XXK             |  |
| Conmpany                 | Product     | Power     | Voltage    | Color Temp      |  |
|                          | GSL         | 20W(200W) | 27         | 40K(4000K)      |  |
| WSD LED                  | Gas Station |           | AC100-277V | 50K(5000K)±500K |  |
| INC                      | Canopy      |           |            |                 |  |
|                          |             |           |            |                 |  |