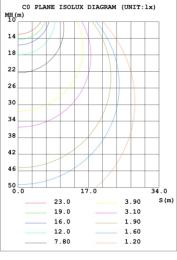

#### **Technical Parameters**

| WSD-GSL20W27-XXK          |             |                      |                         |  |  |
|---------------------------|-------------|----------------------|-------------------------|--|--|
| Power                     | 200W        | Lighting Angle       | 113°                    |  |  |
| Input Voltage             | AC100-277V  | LED Brightness Decay | <5%/6000 hrs            |  |  |
| PF                        | >0.95       | Working Life         | >50000 hrs              |  |  |
| Driver Efficiency         | >90%        | Working Temperature  | -30 - +45℃              |  |  |
| Luminous Flux             | 30000 Lm    | Storage Temperature  | -40 -+80°C              |  |  |
| Color Temperature         | 4000K/5000K | Protection Level     | Wet Location/IP65       |  |  |
| CRI                       | Ra>70       | Cable                | Input Connect, No cable |  |  |
| Optional dimming function | 1-10Vdc     |                      |                         |  |  |

### **Photometry**

| Example:WSD-GSL20W27-XXK |             |           |            |                 |  |
|--------------------------|-------------|-----------|------------|-----------------|--|
| WSD                      | GSL         | 20W       | 27         | XXK             |  |
| Conmpany                 | Product     | Power     | Voltage    | Color Temp      |  |
|                          | GSL         | 20W(200W) | 27         | 40K(4000K)      |  |
| WSD LED                  | Gas Station |           | AC100-277V | 50K(5000K)±500K |  |
| INC                      | Canopy      |           |            |                 |  |
|                          |             |           |            |                 |  |