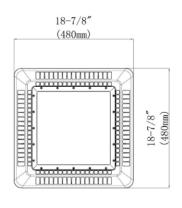

## **Specifications**

Unit:inch(mm)

#### **Structure Features**

- Shell materials: Aluminum & Glass.
- Finish: Dark Bronze/White
- Net weight: 9.0Kg (19.8lbs)
- Product Size:480mm\*480mm\*40mm
- Carton Size:725mm\*550mm\*140mm