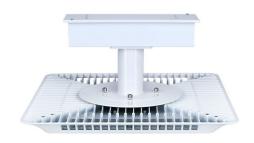

# 200W LED Gas Station Canopy Light

#### **Structure Features**

- Shell materials: Aluminum & Glass.
- Finish: Dark Bronze/White
- Net weight: 9.0Kg (19.8lbs)
- Product Size:480mm\*480mm\*40mm
- Carton Size:725mm\*550mm\*140mm