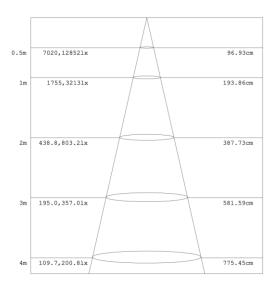

#### **Technical Parameters**

| WSD-GSL15W27-XXK          |             |                      |                         |  |  |  |  |
|---------------------------|-------------|----------------------|-------------------------|--|--|--|--|
| Power                     | 150W        | Lighting Angle       | 113°                    |  |  |  |  |
| Input Voltage             | AC100-277V  | LED Brightness Decay | <5%/6000 hrs            |  |  |  |  |
| PF                        | >0.95       | Working Life         | >50000 hrs              |  |  |  |  |
| Driver Efficiency         | >90%        | Working Temperature  | -30 - +45℃              |  |  |  |  |
| Luminous Flux             | 22500 Lm    | Storage Temperature  | -40 -+80°C              |  |  |  |  |
| Color Temperature         | 4000K/5000K | Protection Level     | Wet Location/IP65       |  |  |  |  |
| CRI                       | Ra>70       | Cable                | Input Connect, No cable |  |  |  |  |
| Optional dimming function | 1-10Vdc     |                      |                         |  |  |  |  |