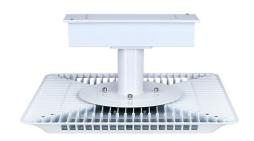

# 150W LED Gas Station Canopy Light

#### **Features**

- · Lumileds LED, high luminous efficiency and long working life.
- High efficiency LED Driver, the wide range input voltage AC100-277V.
- Die Cast aluminium cooling design, high quality and better cooling for LED Tj  $< 85 \,^{\circ}$ C.
- Excellent Optics design, greatly improve the light utilization and evenness.

#### **Structure Features**

- Shell materials: Aluminum & Glass.
- Finish: Dark Bronze/White
- Net weight: 8.8Kg (19.4lbs)
- Product Size:480mm\*480mm\*40mm
- Carton Size:725mm\*550mm\*140mm