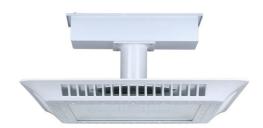

# 150W LED Gas Station Canopy Light

#### **Features**

- · Lumileds LED, high luminous efficiency and long working life.
- High efficiency LED Driver, the wide range input voltage AC100-277V.
- Die Cast aluminium cooling design, high quality and better cooling for LED Tj  $< 85 \,^{\circ}$ C.
- Excellent Optics design, greatly improve the light utilization and evenness.

#### **Structure Features**

- Shell materials: Aluminum & Glass.
- Finish: Dark Bronze/White
- Net weight: 8.8Kg (19.4lbs)
- Product Size:480mm\*480mm\*40mm
- Carton Size:725mm\*550mm\*140mm