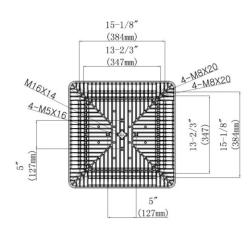

# **Specifications**

Unit:inch(mm)

#### **Structure Features**

- Shell materials: Aluminum & Glass.
- Finish: Dark Bronze/White
- Net weight: 8.8Kg (19.4lbs)
- Product Size:480mm\*480mm\*40mm
- Carton Size:725mm\*550mm\*140mm