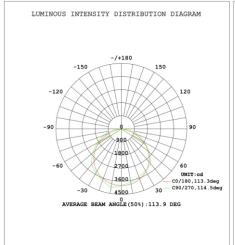

#### **Technical Parameters**

| WSD-GSL15W27-XXK          |             |                      |                         |  |  |  |  |
|---------------------------|-------------|----------------------|-------------------------|--|--|--|--|
| Power                     | 150W        | Lighting Angle       | 113°                    |  |  |  |  |
| Input Voltage             | AC100-277V  | LED Brightness Decay | <5%/6000 hrs            |  |  |  |  |
| PF                        | >0.95       | Working Life         | >50000 hrs              |  |  |  |  |
| Driver Efficiency         | >90%        | Working Temperature  | -30 - +45℃              |  |  |  |  |
| Luminous Flux             | 22500 Lm    | Storage Temperature  | -40 -+80°C              |  |  |  |  |
| Color Temperature         | 4000K/5000K | Protection Level     | Wet Location/IP65       |  |  |  |  |
| CRI                       | Ra>70       | Cable                | Input Connect, No cable |  |  |  |  |
| Optional dimming function | 1-10Vdc     |                      |                         |  |  |  |  |