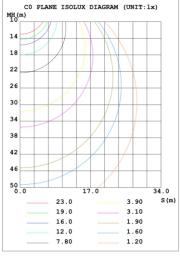

### **Photometry**

| Example:WSD-GSL15W27-XXK |             |           |            |                 |  |
|--------------------------|-------------|-----------|------------|-----------------|--|
| WSD                      | GSL         | 15W       | 27         | XXK             |  |
| Conmpany                 | Product     | Power     | Voltage    | Color Temp      |  |
|                          | GSL         | 15W(150W) | 27         | 40K(4000K)      |  |
| WSD LED                  | Gas Station |           | AC100-277V | 50K(5000K)±500K |  |
| INC                      | Canopy      |           |            |                 |  |
|                          |             |           |            |                 |  |