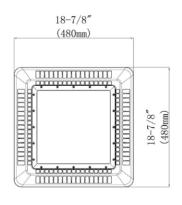

# **Specifications**

Unit:inch(mm)

#### **Structure Features**

- Shell materials: Aluminum & Glass.
- Finish: Dark Bronze/White
- Net weight: 8.8Kg (19.4lbs)
- Product Size:480mm\*480mm\*40mm
- Carton Size:725mm\*550mm\*140mm