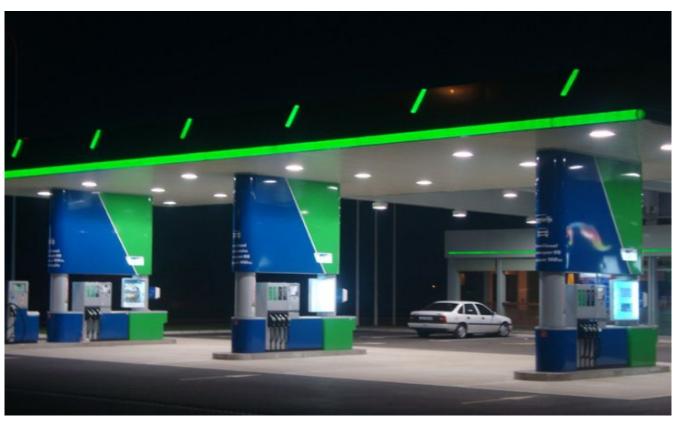

# **Product Applications**

WSD LED Gas Station Canopy Light series can be widely used in outdoor lighting(Wet location), Excellent for Museums, Art Galleries, Underground parking lot, Buildings, Industrial areas, Residential areas, Schools and etc, and many more applications.