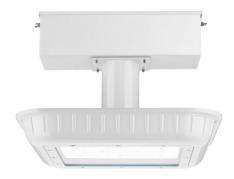

#### Structure Features

- Shell materials: Aluminum & Glass.
- Finish: Dark Bronze/White
- Net weight: 4.5Kg (9.9 lbs)
- Product Size:322.8mm\*322.8mm\*48.5mm
- Carton Size:375mm\*375mm\*210mm