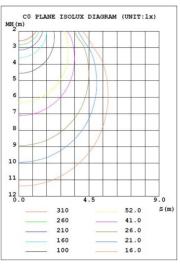

### **Photometry**

| Example:WSD-GSK12W27-XXK |             |           |            |                       |  |  |
|--------------------------|-------------|-----------|------------|-----------------------|--|--|
| WSD                      | GSK         | 12W       | 27         | XXK                   |  |  |
| Conmpany                 | Product     | Power     | Voltage    | Color Temp            |  |  |
|                          | GSK         | 12W(120W) | 27         | 40K(4000K)            |  |  |
| WSD LED                  | Gas Station |           | AC120-277V | 50K(5000K) $\pm$ 500K |  |  |
| INC                      | Canopy      |           |            |                       |  |  |
|                          |             |           |            |                       |  |  |