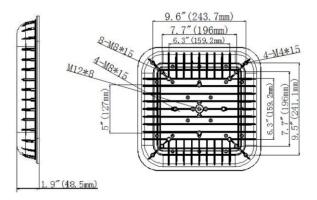

# **Specifications**

Unit:inch(mm)

#### Structure Features

- Shell materials: Aluminum & Glass.
- Finish: Dark Bronze/White
- Net weight: 4.5Kg (9.9 lbs)
- Product Size:322.8mm\*322.8mm\*48.5mm
- Carton Size:375mm\*375mm\*210mm