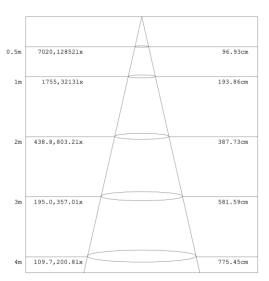

### **Photometry**

| Example:WSD-GSK12W27-XXK |             |           |            |                       |  |  |
|--------------------------|-------------|-----------|------------|-----------------------|--|--|
| WSD                      | GSK         | 12W       | 27         | XXK                   |  |  |
| Conmpany                 | Product     | Power     | Voltage    | Color Temp            |  |  |
|                          | GSK         | 12W(120W) | 27         | 40K(4000K)            |  |  |
| WSD LED                  | Gas Station |           | AC120-277V | 50K(5000K) $\pm$ 500K |  |  |
| INC                      | Canopy      |           |            |                       |  |  |
|                          |             |           |            |                       |  |  |