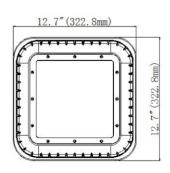

# **Specifications**

Unit:inch(mm)

#### Structure Features

- Shell materials: Aluminum & Glass.
- Finish: Dark Bronze/White
- Net weight: 4.5Kg (9.9 lbs)
- Product Size:322.8mm\*322.8mm\*48.5mm
- Carton Size:375mm\*375mm\*210mm