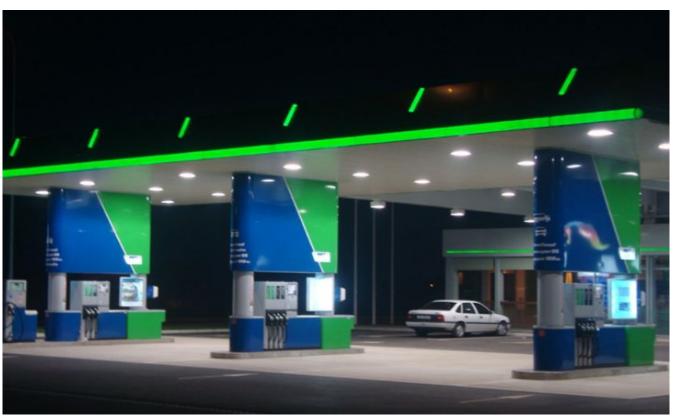

# **Product Applications**

WSD LED Gas Station Canopy Light series can be widely used in outdoor lighting(Wet location), Excellent for Museums, Art Galleries, Underground parking lot, Buildings, Industrial areas, Residential areas, Schools and etc, and many more applications.