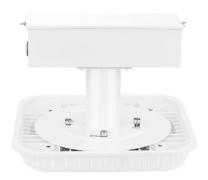

#### Structure Features

- Shell materials: Aluminum & Glass.
- Finish: Dark Bronze/White
- Net weight: 4.5Kg (9.9 lbs)
- Product Size:322.8mm\*322.8mm\*48.5mm
- Carton Size:375mm\*375mm\*210mm