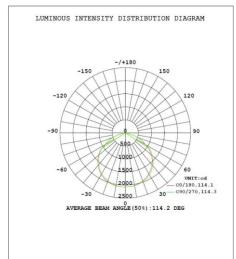

### **Photometry**

| Example:WSD-GSK12W27-XXK |             |           |            |                       |  |  |
|--------------------------|-------------|-----------|------------|-----------------------|--|--|
| WSD                      | GSK         | 12W       | 27         | XXK                   |  |  |
| Conmpany                 | Product     | Power     | Voltage    | Color Temp            |  |  |
|                          | GSK         | 12W(120W) | 27         | 40K(4000K)            |  |  |
| WSD LED                  | Gas Station |           | AC120-277V | 50K(5000K) $\pm$ 500K |  |  |
| INC                      | Canopy      |           |            |                       |  |  |
|                          |             |           |            |                       |  |  |