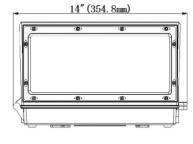

### **DIMENSION:**

### WSD -30W/45W/60W/70W

Length: 354.8MM (14") Width: 126.4MM (5") Depth:207.8MM (8.2") Weight: 6.26(lbs)