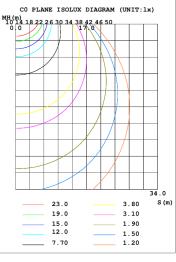

| >0.98                             | Working Life                      | >75000 hrs              |  |  |  |
| Driver Efficiency    | >90%                              | Working Temperature               | -20 - +45℃              |  |  |  |
| Luminous Flux        | 4216Lm/6139Lm<br>7882Lm/8980Lm    | Storage Temperature               | -20 -+80°C              |  |  |  |
| Color<br>Temperature | 3000K/4000K/5000K                 | Protection Level Wet              |                         |  |  |  |
| CRI                  | Ra>70                             | Cable                             | Input Connect, No Cable |  |  |  |
| Factory Setting      | Power:70W Color Temperature:4000K |                                   |                         |  |  |  |

### **PHOTOMETRY:**







### ORDERING EXAMPLE:WSD-FWP34567W27-345K-Z-P

| WSD            | FWP                             | 34567W             | 27                      | 345K              | Z                                               | P              |
|----------------|---------------------------------|--------------------|-------------------------|-------------------|-------------------------------------------------|----------------|
| Company        | Product                         | Power              | Voltage                 | ColorTemp         | FINISH                                          | Control        |
| WSD LED<br>INC | FWP Full Cutoff Wall Pack light | 30W/45W<br>60W/70W | <b>27</b><br>AC120-277V | 3000K/4000K/5000K | D (Dark Bronze) W (White) B (Black) S (Silvery) | P<br>Photocell |