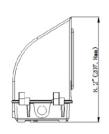

### **DIMENSION:**

### WSD -30W/45W/60W/70W

Length: 354.8MM (14") Width: 126.4MM (5") Depth:207.8MM (8.2") Weight: 6.26(lbs)