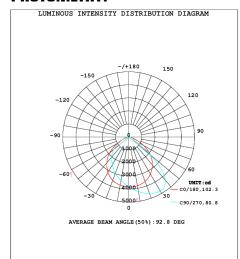

### **PHOTOMETRY:**

### **TECHNICAL PARAMETERS:**

| Туре                 | WSD-FWP34567W27-345K-D-P          |                                   |                         |  |  |  |
|----------------------|-----------------------------------|-----------------------------------|-------------------------|--|--|--|
| Power                | 30W/45W/60W/70W                   | Lighting Angle                    | 92.8°                   |  |  |  |
| Input Voltage        | AC120-277V                        | LED Brightness Decay <5%/6000 hrs |                         |  |  |  |
| PF                   | >0.98                             | Working Life                      | >75000 hrs              |  |  |  |
| Driver Efficiency    | >90%                              | Working Temperature               | -20 - +45℃              |  |  |  |
| Luminous Flux        | 4216Lm/6139Lm<br>7882Lm/8980Lm    | Storage Temperature               | -20 -+80°C              |  |  |  |
| Color<br>Temperature | 3000K/4000K/5000K                 | Protection Level Wet              |                         |  |  |  |
| CRI                  | Ra>70                             | Cable                             | Input Connect, No Cable |  |  |  |
| Factory Setting      | Power:70W Color Temperature:4000K |                                   |                         |  |  |  |