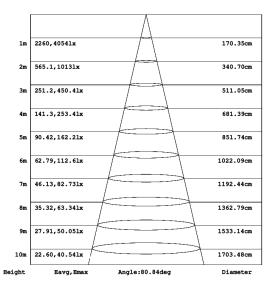

| >0.98                             | Working Life                      | >75000 hrs              |  |  |  |
| Driver Efficiency    | >90%                              | Working Temperature               | -20 - +45℃              |  |  |  |
| Luminous Flux        | 4216Lm/6139Lm<br>7882Lm/8980Lm    | Storage Temperature               | -20 -+80°C              |  |  |  |
| Color<br>Temperature | 3000K/4000K/5000K                 | Protection Level Wet              |                         |  |  |  |
| CRI                  | Ra>70                             | Cable                             | Input Connect, No Cable |  |  |  |
| Factory Setting      | Power:70W Color Temperature:4000K |                                   |                         |  |  |  |

### **PHOTOMETRY:**







### ORDERING EXAMPLE:WSD-FWP34567W27-345K-Z-P

| WSD            | FWP                             | 34567W             | 27                      | 345K              | Z                                               | P              |
|----------------|---------------------------------|--------------------|-------------------------|-------------------|-------------------------------------------------|----------------|
| Company        | Product                         | Power              | Voltage                 | ColorTemp         | FINISH                                          | Control        |
| WSD LED<br>INC | FWP Full Cutoff Wall Pack light | 30W/45W<br>60W/70W | <b>27</b><br>AC120-277V | 3000K/4000K/5000K | D (Dark Bronze) W (White) B (Black) S (Silvery) | P<br>Photocell |

W: