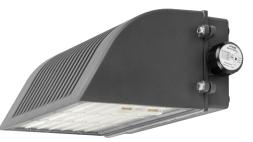

### **Control Module:**

### Adjust the switch

The LED Full Cutoff Wall Pack light can adjust the power and color temperature of the whole lamp, which is convenient and fast. The power and color temperature can be selected according to the actual needs of customers. For example, if I want 30W power and 4000K color temperature, You need to operate the power dip switch according to the corresponding instructions, and dial the color temperature dip switch to the middle. In order to meet the actual needs of customers, convenient and fast