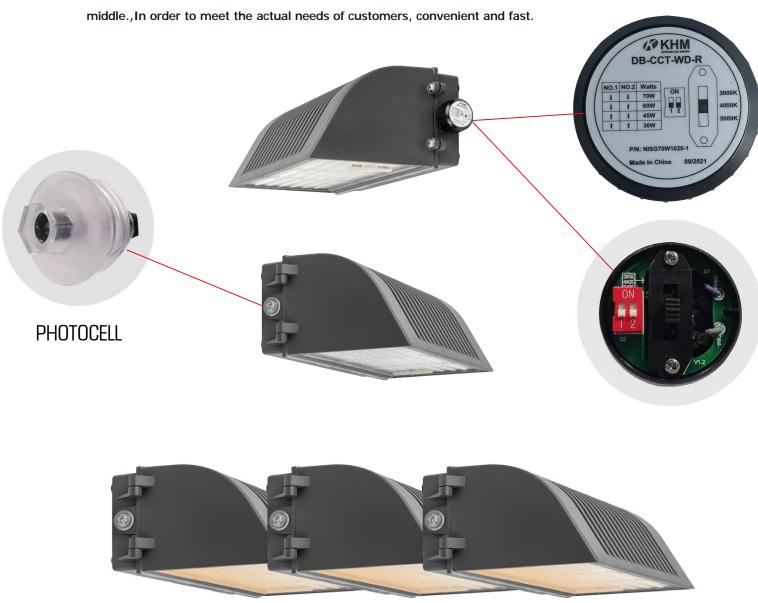

### **Control Module:**

### Adjust the switch

The LED Full Cutoff Wall Pack light can adjust the power and color temperature of the whole lamp, which is convenient and fast. The power and color temperature can be selected according to the actual needs of customers. For example, if I want 30W power and 4000K color temperature, You need to operate the power dip switch according to the corresponding instructions, and dial the color temperature dip switch to the middle. In order to meet the actual needs of customers, convenient and fast