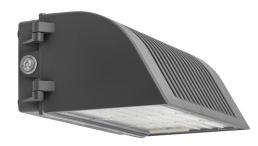

## **LED Full Cutoff Wall Pack light**

Wattage & CCT Field Adjustable

### **PRODUCT APPLICATIONS:**

The Full Cutoff Wall Pack LED Lighting Series can be widely used for Indoor or Outdoor (Wet Location) Excellent for Museums, Art Galleries, Shopping Malls, Office Buildings, Walls and many other applications.

### WSD -30W/45W/60W/70W

Length: 354.8MM (14") Width: 126.4MM (5") Depth:207.8MM (8.2") Weight: 6.26(lbs)