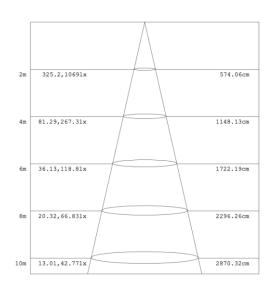

### **Photometry**

| Example:WSD-CP95W27-XXK-Z[D,W,B,S]-E[blank,M] |             |          |            |                 |                 |               |  |  |  |
|-----------------------------------------------|-------------|----------|------------|-----------------|-----------------|---------------|--|--|--|
| WSD                                           | СР          | 95W      | 27         | XXK             | Z               | E             |  |  |  |
| Conmpany                                      | Product     | Power    | Voltage    | Color Temp      | Finish          | Control       |  |  |  |
|                                               | CP          | 95W(95W) | 27         | 40K(4000K)      | D (Dark Bronze) | M             |  |  |  |
| WSD LED                                       | Gas Station |          | AC120-277V | 50K(5000K)±500K | W (White)       | Motion sensor |  |  |  |
| INC                                           | Canopy      |          |            |                 | B (Black)       |               |  |  |  |
|                                               |             |          |            |                 | S (Silvery)     |               |  |  |  |