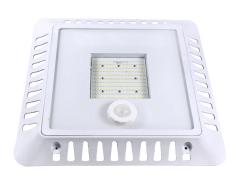

# 95W LED Gas Station Canopy Light

#### **Features**

- · Lumileds LED, high luminous efficiency and long working life.
- High efficiency LED Driver, the wide range input voltage AC120-277V.
- Die Cast aluminium cooling design, high quality and better cooling for LED Tj < 85℃. Excellent
- Optics design, greatly improve the light utilization and evenness.
- Motion sensor Control Available (Option).

www.wsdled.

Shell materials: Aluminum & Glass. Finish: Dark Bronze/White/Black

Product Size:420mm\*420mm\*41.5mm • Carton Size:534mm\*534mm\*130mm

• Net weight: 4.475Kg (9.87 lbs)

**Structure Features** 