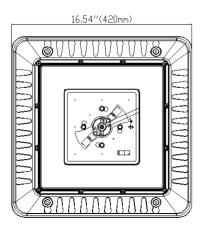

www.wsdled.

Shell materials: Aluminum & Glass. Finish: Dark Bronze/White/Black

Product Size:420mm\*420mm\*41.5mm • Carton Size:534mm\*534mm\*130mm

• Net weight: 4.475Kg (9.87 lbs)

**Structure Features** 

## **Specifications**

Unit:inch(mm)