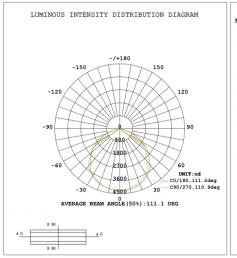

#### **Technical Parameters**

| WSD-CP95W27-XXK-Z[D,W,B,S]-E[Black,M] |             |                      |                     |  |  |  |  |  |
|---------------------------------------|-------------|----------------------|---------------------|--|--|--|--|--|
| Power                                 | 95W         | Lighting Angle       | 111°                |  |  |  |  |  |
| Input Voltage                         | AC120-277V  | LED Brightness Decay | <5%/6000 hrs        |  |  |  |  |  |
| PF                                    | >0.95       | Working Life         | >50000 hrs          |  |  |  |  |  |
| Driver Efficiency                     | >90%        | Working Temperature  | -30 - +45℃          |  |  |  |  |  |
| Luminous Flux                         | 12721 Lm    | Storage Temperature  | -40 -+80°C          |  |  |  |  |  |
| Color Temperature                     | 4000K/5000K | Protection Level     | Wet Location/IP66   |  |  |  |  |  |
| CRI                                   | Ra>70       | Cable                | Input Connect, 0.7m |  |  |  |  |  |
| Optional dimming function             | 1-10Vdc     | Eff                  | >130lm/w            |  |  |  |  |  |