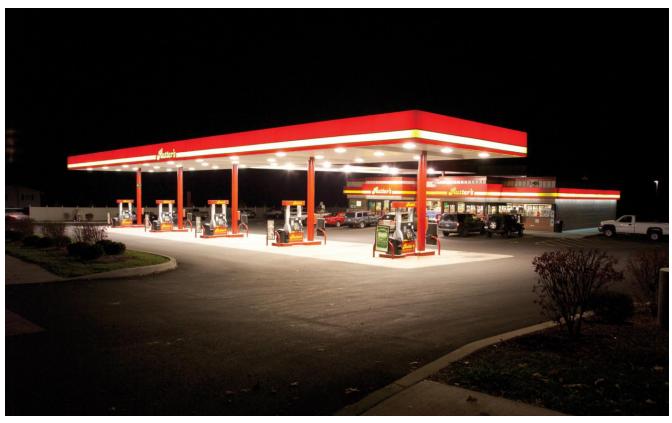

## **Product Applications**

WSD LED Gas Station Canopy Light series can be widely used in indoor or outdoor lighting(Wet location), Excellent for Museums, Art Galleries, Shopping Malls, Parking Gragre, Buildings, The lawn, and many more applications.