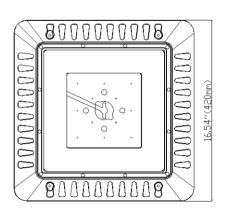

www.wsdled.

Shell materials: Aluminum & Glass. Finish: Dark Bronze/White/Black

Product Size:420mm\*420mm\*41.5mm • Carton Size:534mm\*534mm\*130mm

• Net weight: 4.475Kg (9.87 lbs)

**Structure Features** 

## **Specifications**

Unit:inch(mm)