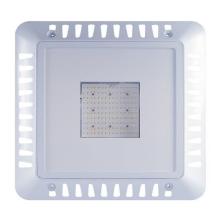

# 95W LED Gas Station Canopy Light

#### **Features**

- · Lumileds LED, high luminous efficiency and long working life.
- High efficiency LED Driver, the wide range input voltage AC120-277V.
- Die Cast aluminium cooling design, high quality and better cooling for LED Tj < 85℃. Excellent
- Optics design, greatly improve the light utilization and evenness.
- Motion sensor Control Available (Option).

www.wsdled.

Shell materials: Aluminum & Glass. Finish: Dark Bronze/White/Black

Product Size:420mm\*420mm\*41.5mm • Carton Size:534mm\*534mm\*130mm

• Net weight: 4.475Kg (9.87 lbs)

**Structure Features** 