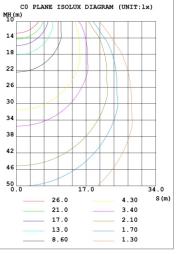

#### **Technical Parameters**

| WSD-CP95W27-XXK-Z[D,W,B,S]-E[Black,M] |             |                      |                     |  |  |  |  |  |
|---------------------------------------|-------------|----------------------|---------------------|--|--|--|--|--|
| Power                                 | 95W         | Lighting Angle       | 111°                |  |  |  |  |  |
| Input Voltage                         | AC120-277V  | LED Brightness Decay | <5%/6000 hrs        |  |  |  |  |  |
| PF                                    | >0.95       | Working Life         | >50000 hrs          |  |  |  |  |  |
| Driver Efficiency                     | >90%        | Working Temperature  | -30 - +45℃          |  |  |  |  |  |
| Luminous Flux                         | 12721 Lm    | Storage Temperature  | -40 -+80°C          |  |  |  |  |  |
| Color Temperature                     | 4000K/5000K | Protection Level     | Wet Location/IP66   |  |  |  |  |  |
| CRI                                   | Ra>70       | Cable                | Input Connect, 0.7m |  |  |  |  |  |
| Optional dimming function             | 1-10Vdc     | Eff                  | >130lm/w            |  |  |  |  |  |