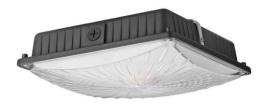

# 65W LED Slim Canopy Light

### **Product Applications**

WSD LED Slim Canopy Light series can be widely used in outdoor lighting(Wet location), Excellent for Museums, Art Galleries, Parking Gragre, Buildings, The lawn, Industrial areas, Residential areas, Sidewalks, Schools and etc, and many more applications.

# Structure FeaturesShell materials: Aluminum & PC.

- Finish: Dark Bronze/White
- Net weight : 2.7Kg (6.0 lbs)
- Product Size:255.5mm\*255.5mm\*83.7mm
- Carton Size:270mm\*270mm\*110mm