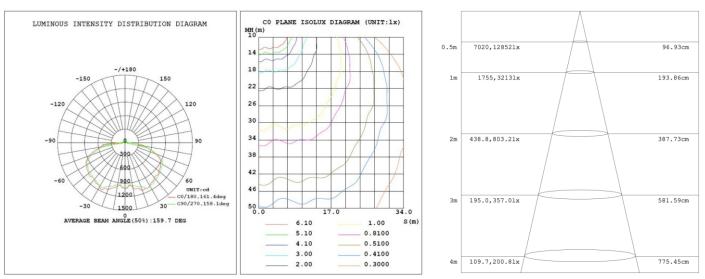

## **Technical Parameters**

| WSD-CP65W27-XXK-Z[D,W,B,S]-*[Blank,M] |             |                      |                     |  |  |  |  |  |
|---------------------------------------|-------------|----------------------|---------------------|--|--|--|--|--|
| Power                                 | 65W         | Lighting Angle       | 159°                |  |  |  |  |  |
| Input Voltage                         | AC120-277V  | LED Brightness Decay | <5%/6000 hrs        |  |  |  |  |  |
| PF                                    | >0.95       | Working Life         | >50000 hrs          |  |  |  |  |  |
| Driver Efficiency                     | >90%        | Working Temperature  | -30 - +45℃          |  |  |  |  |  |
| Luminous Flux                         | 8450 Lm     | Storage Temperature  | -40 -+80°C          |  |  |  |  |  |
| Color Temperature                     | 4000K/5000K | Protection Level     | Wet Location/IP65   |  |  |  |  |  |
| CRI                                   | Ra>70       | Cable                | Input Connect, 0.3m |  |  |  |  |  |
| Optional dimming function             | 1-10Vdc     |                      |                     |  |  |  |  |  |