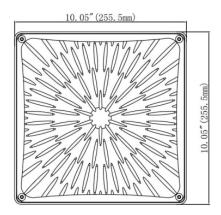

### Specifications

Unit:inch(mm)

# Structure FeaturesShell materials: Aluminum & PC.

- Finish: Dark Bronze/White
- Net weight : 2.7Kg (6.0 lbs)
- Product Size:255.5mm\*255.5mm\*83.7mm
- Carton Size:270mm\*270mm\*110mm