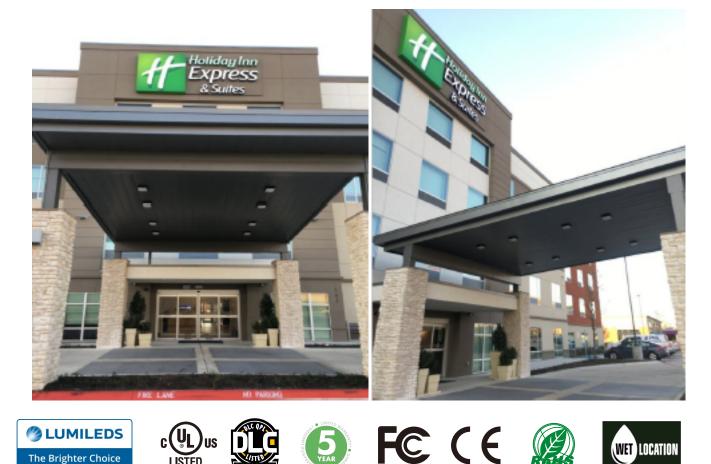

### **Product Applications**

WSD LED Slim Canopy Light series can be widely used in outdoor lighting(Wet location), Excellent for Museums, Art Galleries, Parking Gragre, Buildings, The lawn, Industrial areas, Residential areas, Sidewalks, Schools and etc, and many more applications.