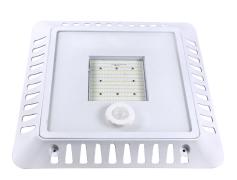

#### **Features**

- · Lumileds LED, high luminous efficiency and long working life.
- High efficiency LED Driver, the wide range input voltage AC120-277V.
- Die Cast aluminium cooling design, high quality and better cooling for LED Tj  $< 85^{\circ}$ C.
- Excellent Optics design, greatly improve the light utilization and evenness.
- Motion sensor Control Available (Option).

# Structure Features

•Shell materials: Aluminum & Glass.

•Finish: Dark Bronze/White/Black

•Net weight: 5.21Kg (11.48 lbs) •Product Size:420mm\*420mm\*41.5mm

•Carton Size:534mm\*534mm\*130mm