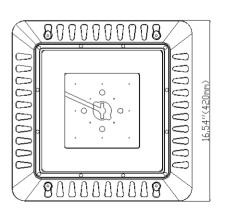

# Structure Features

•Shell materials: Aluminum & Glass.

•Finish: Dark Bronze/White/Black

•Net weight: 5.21Kg (11.48 lbs) •Product Size:420mm\*420mm\*41.5mm

•Carton Size:534mm\*534mm\*130mm