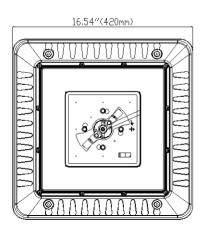

### **Specifications**

Unit:inch(mm)

# Structure Features

•Shell materials: Aluminum & Glass.

•Finish: Dark Bronze/White/Black

•Net weight: 5.21Kg (11.48 lbs) •Product Size:420mm\*420mm\*41.5mm

•Carton Size:534mm\*534mm\*130mm