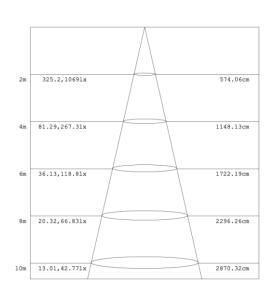

### **Photometry**

| Example:WSD-CP12W27-XXK-Z[D,W,B,S]-E[blank,M] |             |           |            |                 |                 |               |  |  |  |
|-----------------------------------------------|-------------|-----------|------------|-----------------|-----------------|---------------|--|--|--|
| WSD                                           | СР          | 12W       | 27         | XXK             | Z               | E             |  |  |  |
| Conmpany                                      | Product     | Power     | Voltage    | Color Temp      | Finish          | Control       |  |  |  |
|                                               | CP          | 12W(120W) | 27         | 40K(4000K)      | D (Dark Bronze) | M             |  |  |  |
| WSD LED                                       | Gas Station |           | AC120-277V | 50K(5000K)±500K | W (White)       | Motion sensor |  |  |  |
| INC                                           | Canopy      |           |            |                 | B (Black)       |               |  |  |  |
|                                               |             |           |            |                 | S (Silvery)     |               |  |  |  |