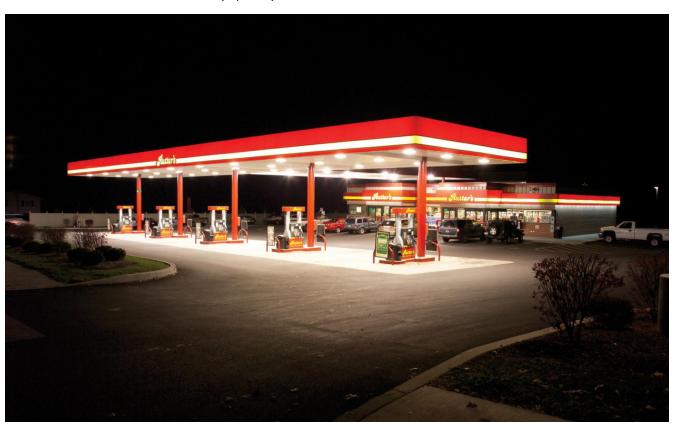

## **Product Applications**

WSD LED Gas Station Canopy Light series can be widely used in indoor or outdoor lighting(Wet location), Excellent for Museums, Art Galleries, Shopping Malls, Gas station, Parking Gragre, Buildings, and many more applications.