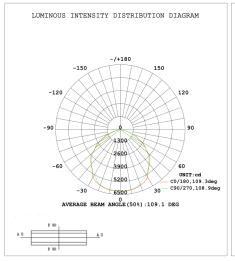

#### **Technical Parameters**

| WSD-CP12W27-XXK-Z[D,W,B,S]-E[blank,M] |             |                      |                     |  |  |  |  |  |
|---------------------------------------|-------------|----------------------|---------------------|--|--|--|--|--|
| Power                                 | 120W        | Lighting Angle       | 109°                |  |  |  |  |  |
| Input Voltage                         | AC120-277V  | LED Brightness Decay | <5%/6000 hrs        |  |  |  |  |  |
| PF                                    | >0.95       | Working Life         | >50000 hrs          |  |  |  |  |  |
| Driver Efficiency                     | >90%        | Working Temperature  | -30 - +45℃          |  |  |  |  |  |
| Luminous Flux                         | 16086 Lm    | Storage Temperature  | -40 -+80°C          |  |  |  |  |  |
| Color Temperature                     | 4000K/5000K | Protection Level     | Wet Location/IP66   |  |  |  |  |  |
| CRI                                   | Ra>70       | Cable                | Input Connect, 0.7m |  |  |  |  |  |
| Optional dimming function             | 1-10Vdc     | Eff                  | >130lm/w            |  |  |  |  |  |