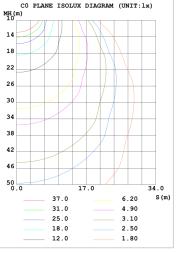

### **Photometry**

| Example:WSD-CP12W27-XXK-Z[D,W,B,S]-E[blank,M] |             |           |            |                 |                 |               |  |  |  |
|-----------------------------------------------|-------------|-----------|------------|-----------------|-----------------|---------------|--|--|--|
| WSD                                           | СР          | 12W       | 27         | XXK             | Z               | E             |  |  |  |
| Conmpany                                      | Product     | Power     | Voltage    | Color Temp      | Finish          | Control       |  |  |  |
|                                               | CP          | 12W(120W) | 27         | 40K(4000K)      | D (Dark Bronze) | M             |  |  |  |
| WSD LED                                       | Gas Station |           | AC120-277V | 50K(5000K)±500K | W (White)       | Motion sensor |  |  |  |
| INC                                           | Canopy      |           |            |                 | B (Black)       |               |  |  |  |
|                                               |             |           |            |                 | S (Silvery)     |               |  |  |  |