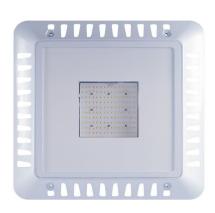

#### **Features**

- · Lumileds LED, high luminous efficiency and long working life.
- High efficiency LED Driver, the wide range input voltage AC120-277V.
- Die Cast aluminium cooling design, high quality and better cooling for LED Tj  $< 85^{\circ}$ C.
- Excellent Optics design, greatly improve the light utilization and evenness.
- Motion sensor Control Available (Option).

# Structure Features

•Shell materials: Aluminum & Glass.

•Finish: Dark Bronze/White/Black

•Net weight: 5.21Kg (11.48 lbs) •Product Size:420mm\*420mm\*41.5mm

•Carton Size:534mm\*534mm\*130mm