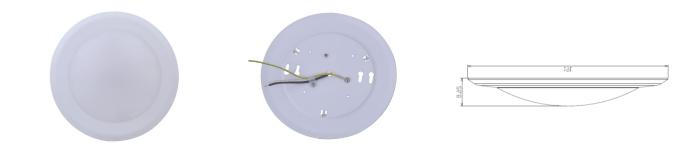

## Features:

- Wide Range Of Sizes: 6inch
- ETL and Energy Star certified
- With Title 24 Compliant
- Hight Brightness Samsung LED SMD2835
- 100%-10% TRIAC Dimming
- Can be mounted on 4"and6" J-boxs
- CRI>90
- Wall or Ceiling Mount
- Working Temperature: -20°C~+40°C
- Damp Location
- Ceiling Pan Finish: White
- Suitable For: Living Room/Corridor/Hallway/Kitchen/Stairways.
- 5 Years Warranty (Terms and Conditions apply)

| Specifications                                  |                                            |
|-------------------------------------------------|--------------------------------------------|
| Manufactuer:                                    | WISDOM OPTOELECTRONICS TECHNOLOGY CO., LTD |
| Indoor/Outdoor:                                 | Indoor                                     |
| Fixture Type:                                   | Ceiling Mount                              |
| Application:                                    | Damp Location                              |
| Technology:                                     | LED                                        |
| Product Demension                               | 6"                                         |
| Total Input Power (Watts):                      | 15W                                        |
| Total Light Output (lumens)                     | 1050lm                                     |
| Appearance/Correlated Color<br>Temperature (K): | 3000k/ 4000K/ 5000K                        |
| Light Sources Per Fixture:                      | Samsung LED Chip                           |
| CRI:                                            | 90                                         |
| Power Factor:                                   | >0.9                                       |
| Light Source Life (hrs):                        | 50000                                      |
| Special Features:                               | Continuously Dimmable, No Dark Spot/Area   |
| Installation:                                   | Surface mounted                            |
| Markets:                                        | United States, Canada                      |