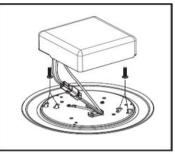

1.Wire the connector to house wiring and attach to fixture

2.Attach fixture into J-Box with the screws provided

WSD LED INC T: 469.857.5693 W: www.wsdled.cc A: 2965 Congressman Lane Dallas TX 75220 E: leo.zhu@wisdom-ssl.com Installation