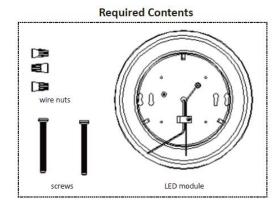

1.Wire the connector to house wiring and attach to fixture

2.Attach fixture into J-Box with the screws provided

WSD LED INC T: 469.857.5693 W: www.wsdled.cc A: 2965 Congressman Lane Dallas TX 75220 E: leo.zhu@wisdom-ssl.com Installation