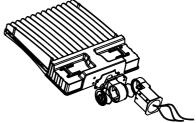

## Installation

- 1. Install Arm adaptor on the lamp and tighten the adjusting angle screw for the axle hole. (as shown)
- 2. Install attachments and tighten screws according to the sequence of the explosions. (as shown)