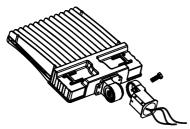

1. Install the slipfitter-2 adapter on the LED shoebox and fix it with four screws. 2. Install accessories and tighten screws according to exploded pictures. (as shown)

1. Install the waterproof connector and tighten it with a wrench. 2. Install the U bracket of the lamp to the luminaire and tighten the screws. (as shown). 3. 3. Install another U bracket on the luminaire and tighten the rotary screw and the positioning angle screw. (as shown)