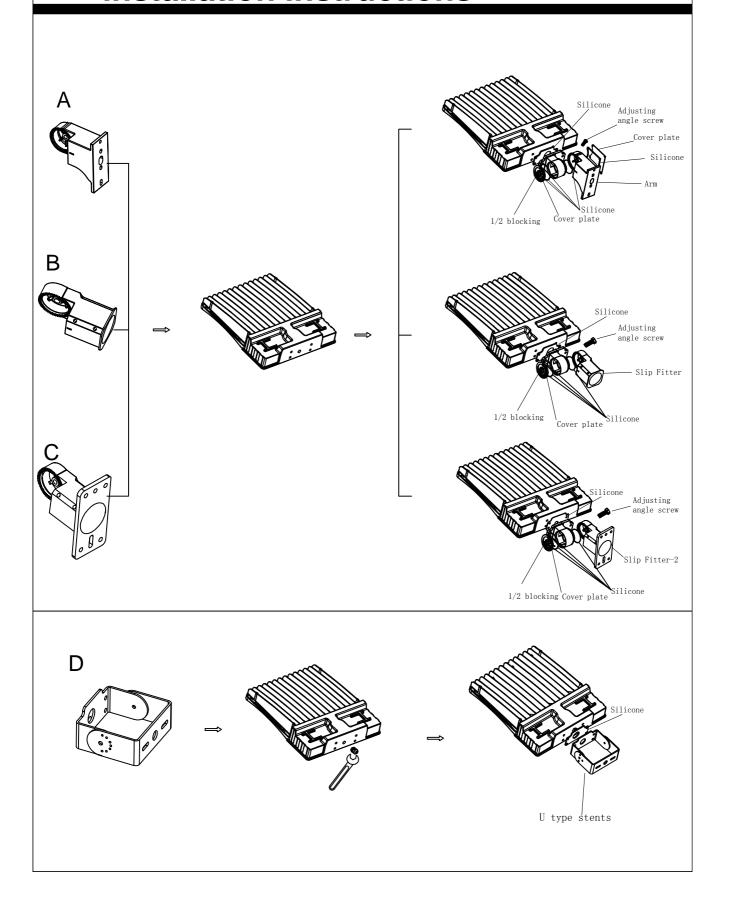

## Installation

- 1. Install Arm adaptor on the lamp and tighten the adjusting angle screw for the axle hole. (as shown)
- 2. Install attachments and tighten screws according to the sequence of the explosions. (as shown)