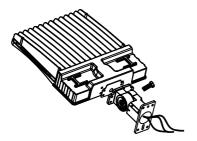

- 1. Install the slipfitter adapter on the lamp and tighten the adjusting angle screw of the axle hole. (as shown)
- 2. Install accessories according to explosive sequence and tighten screws. (as shown)