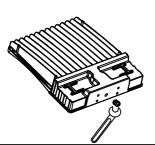

1. Install the slipfitter-2 adapter on the LED shoebox and fix it with four screws. 2. Install accessories and tighten screws according to exploded pictures. (as shown)

1. Install the waterproof connector and tighten it with a wrench. 2. Install the U bracket of the lamp to the luminaire and tighten the screws. (as shown). 3. 3. Install another U bracket on the luminaire and tighten the rotary screw and the positioning angle screw. (as shown)