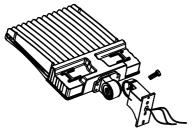

- 1. Install the slipfitter adapter on the lamp and tighten the adjusting angle screw of the axle hole. (as shown)
- 2. Install accessories according to explosive sequence and tighten screws. (as shown)