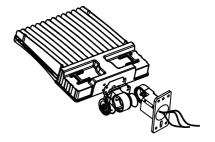

1. Install the slipfitter-2 adapter on the LED shoebox and fix it with four screws. 2. Install accessories and tighten screws according to exploded pictures. (as shown)

1. Install the waterproof connector and tighten it with a wrench. 2. Install the U bracket of the lamp to the luminaire and tighten the screws. (as shown). 3. 3. Install another U bracket on the luminaire and tighten the rotary screw and the positioning angle screw. (as shown)