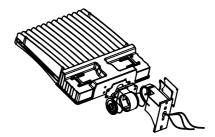

1. Install the slipfitter-2 adapter on the LED shoebox and fix it with four screws. 2. Install accessories and tighten screws according to exploded pictures. (as shown)

1. Install the waterproof connector and tighten it with a wrench. 2. Install the U bracket of the lamp to the luminaire and tighten the screws. (as shown). 3. 3. Install another U bracket on the luminaire and tighten the rotary screw and the positioning angle screw. (as shown)