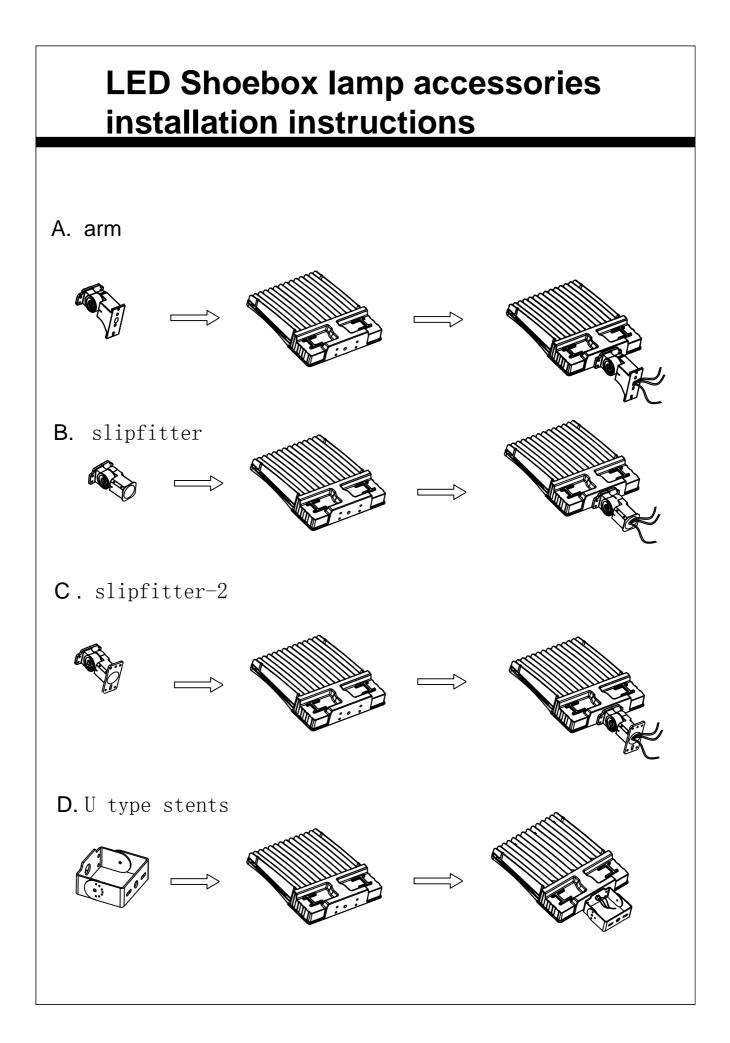

## Installation 1. Install the arm adapter on the LED shoebox with four fixing screws. 2. Install accessories and tighten screw according to exploded pictures. (as shown) Adjusting angle screw Cover plate Silicone Silicone Arm licone Cover plate 1/2 blocking 1. Install the slipfitter adapter on the LED shoebox and fix it with four screws.2. Install accessories and tighten screws according to exploded pictures. (as shown) Adjusting angle screw Slip Fitter 1/2 blocking Silicone Cover plate 1. Install the slipfitter-2 adapter on the LED shoebox and fix it with four screws.2. Install accessories and tighten screws according to exploded pictures. (as shown) Adjusting angle screw Slip Fitter-2 Silicone 1/2 blocking Cover plate 1. Install the waterproof connector and tighten it with a wrench. Install the U bracket to the LED shoebox and tighten the screws.3. Install another U bracket on the 1st U bracket , tighten the rotary screw and the positioning angle screw. (as shown)