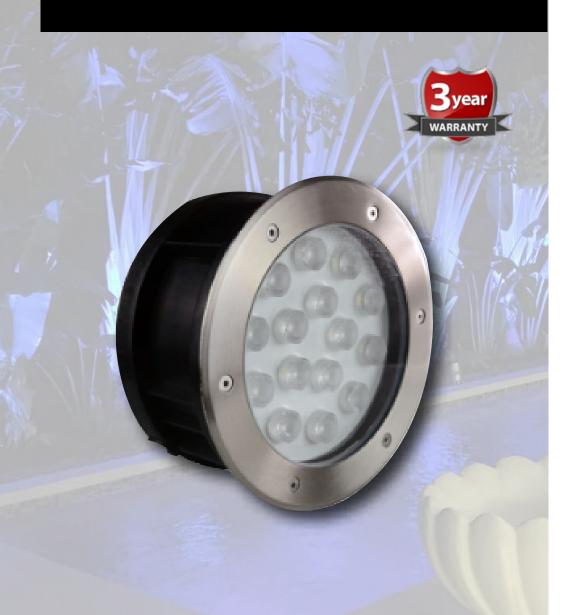

# Product Description

The LED Walkway Light – White is an excellent way to add style to outdoor patios, gardens, decks, and walkways. Designed for outdoor use, this walkway light is rated IP67 and made of die-cast aluminum with tem-pered glass. A stainless steel cover gives this walkway light a sleek, con-temporary look and a protective plas-tic shell protects the