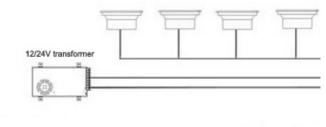

|                                                                              |
| Beam Angle     | 8º - 15º - 30º - 45º - 60º - 90º                                             |
| Input Voltage  | AC85-265V 50/60Hz / DC12-24V                                                 |
| IP Rating      | IP67                                                                         |
| LED Driver     | Constant current CE listed Driver                                            |
|                |                                                                              |
| Certifications | CE, RohS                                                                     |
| Certifications | CE, RohS                                                                     |

#### Wiring connection:















# Product Description

The LED Walkway Light – White is an excellent way to add style to outdoor patios, gardens, decks, and walkways. Designed for outdoor use, this walkway light is rated IP67 and made of die-cast aluminum with tem-pered glass. A stainless steel cover gives this walkway light a sleek, con-temporary look and a protective plas-tic shell protects the

### LED underwater lights