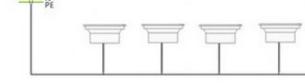

|                                                                              |
| Beam Angle     | 8º - 15º - 30º - 45º - 60º - 90º                                             |
| Input Voltage  | AC85-265V 50/60Hz / DC12-24V                                                 |
| IP Rating      | IP67                                                                         |
| LED Driver     | Constant current CE listed Driver                                            |
|                |                                                                              |
| Certifications | CE, RohS                                                                     |
| Certifications | CE, RohS                                                                     |

#### Wiring connection:















# Product Description

The LED Walkway Light – White is an excellent way to add style to outdoor patios, gardens, decks, and walkways. Designed for outdoor use, this walkway light is rated IP67 and made of die-cast aluminum with tem-pered glass. A stainless steel cover gives this walkway light a sleek, con-temporary look and a protective plas-tic shell protects the

### LED underwater lights