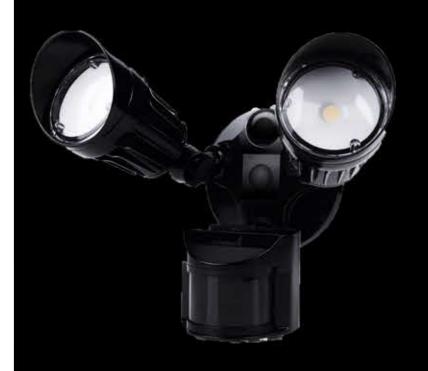

## LOT-FL-20-11

| Lifetime        | Finish              | Туре           | Certifications             | Finish | Wattage             | Voltage   | Sensors               |
|-----------------|---------------------|----------------|----------------------------|--------|---------------------|-----------|-----------------------|
| 45,000<br>Hours | White<br>Black      | Flood<br>Light | UL Listed<br>DLC Certified | 5,000k | 20W<br>100W<br>120W | 120 Volts | Motion<br>& Photocell |
|                 | SECURITY<br>E OF MO |                | 3/                         |        | 6 6                 | 6. 6.     |                       |