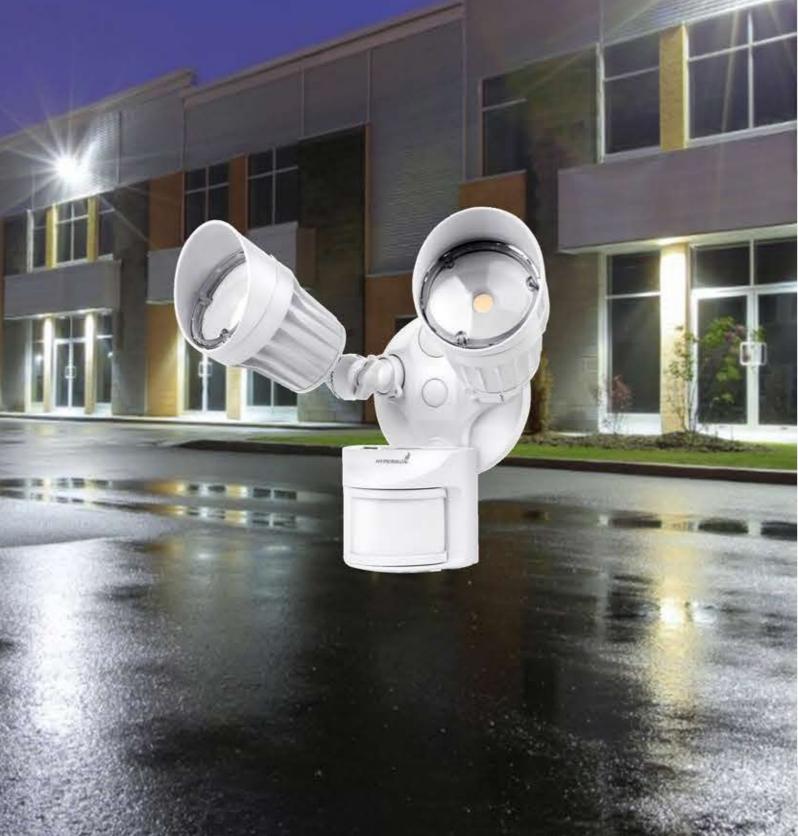

## PRODUCT DESCRIPTION

LOT-FL-20-11 LED The Security Light is a fantastic replacement for outdated security systems. Adjustable, weatherproof, and equipped with optional motion sensor and photo-cell technology, this LED waterproof security light can cut your energy usage by up to 80% and replace up to 125W while providing 2700 lumens of light to commercial, residential, or industrial spaces. UL Listed & DLC Certified, this LED Security Light has a long life of 45,000 hours.