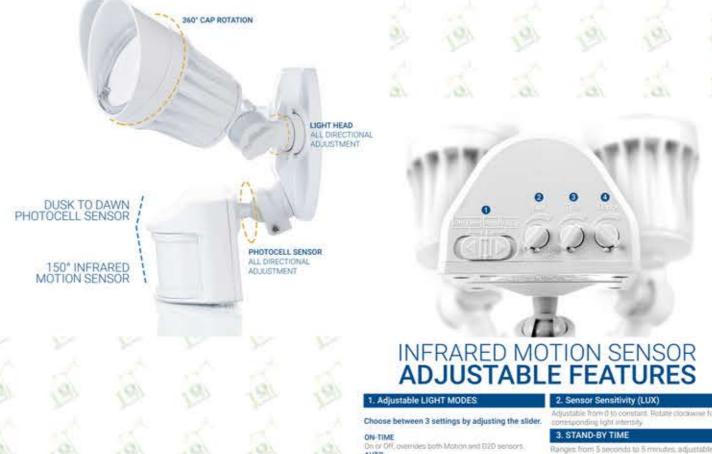

## PRODUCT DESCRIPTION

LOT-FL-20-11 LED The Security Light is a fantastic replacement for outdated security systems. Adjustable, weatherproof, and equipped with optional motion sensor and photo-cell technology, this LED waterproof security light can cut your energy usage by up to 80% and replace up to 125W while providing 2700 lumens of light to commercial, residential, or industrial spaces. UL Listed & DLC Certified, this LED Security Light has a long life of 45,000 hours.