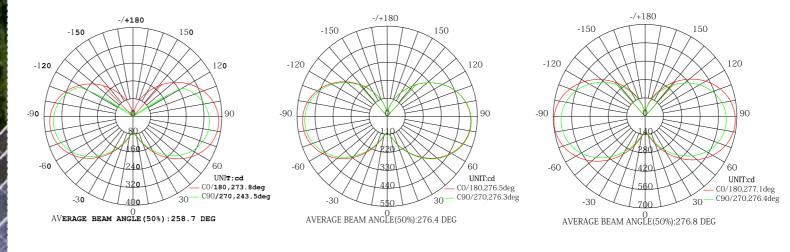

optional)     |                                         |
| Input Voltage  | 100-277Vac 50-60Hz PF 0.95      |                        |                                         |
| IP Rating      |                                 | IP 64                  |                                         |
| LED Driver     | ••••••                          | Meanwell               |                                         |
| LED Driver     |                                 |                        | 000000000000000000000000000000000000000 |
| LED Driver     |                                 |                        |                                         |
| Certification  |                                 | UL, CE, PSE, SAA, RoHS |                                         |

## **Photometric**





## **LED Technology**

The LED Corn Light Curve is a UV-free and mercury-free corn light bulb developed for use in multiple fixtures. An excellent replacement for traditional lighting, this series is energy-efficient and has multiple wattages available. Designed to ensure proper airflow, the bulb encases a Meanwell driver which maintains the bulb with a long lifetime. UL, CE, PSE, SAA, and RoHS certified.

www.lightingoftomorrow.com 1-800-538-4446