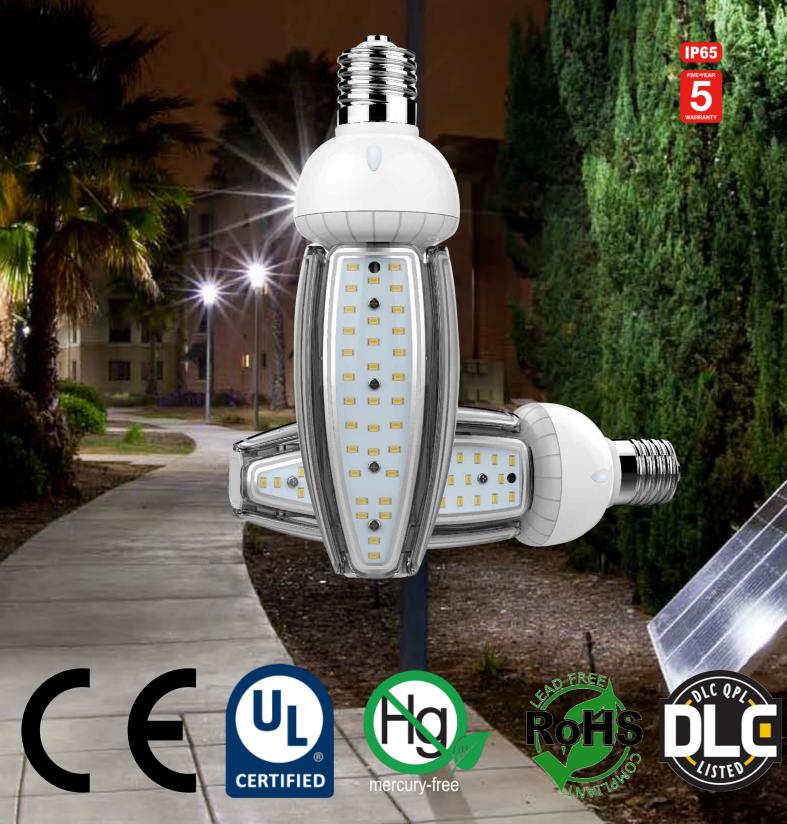

## LED Corn Light

LED Corn Light

## **LED Technology**

The LED Corn Light Curve is a UV-free and mercury-free corn light bulb developed for use in multiple fixtures. An excellent replacement for traditional lighting, this series is energy-efficient and has multiple wattages available. Designed to ensure proper airflow, the bulb encases a Meanwell driver which maintains the bulb with a long lifetime. UL, CE, PSE, SAA, and RoHS certified.