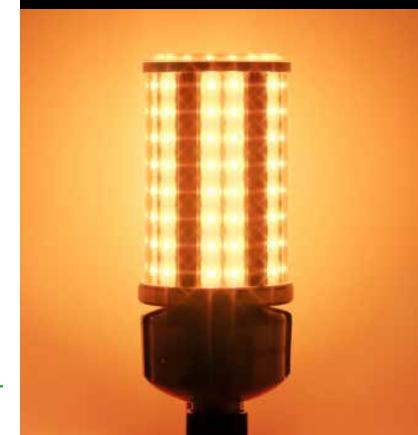

## Product Description

LED Turtle Lights is a Mogul base Corn Light bulb perfect for retrofit area lights, pole lights, wall sconces, boardwalk lights, pier lights, and other outdoor fixtures. This light is waterproof with an IP64 protection rating. The high quality, isolated driver is fully sealed with built-in heatsink. The amber color is 1650 kelvins with a lumen output of 88 lumens per watt and a 360 degree beam angle. This turtle light is UL listed, IES certified, and comes with a 5-year manufacturer warranty.