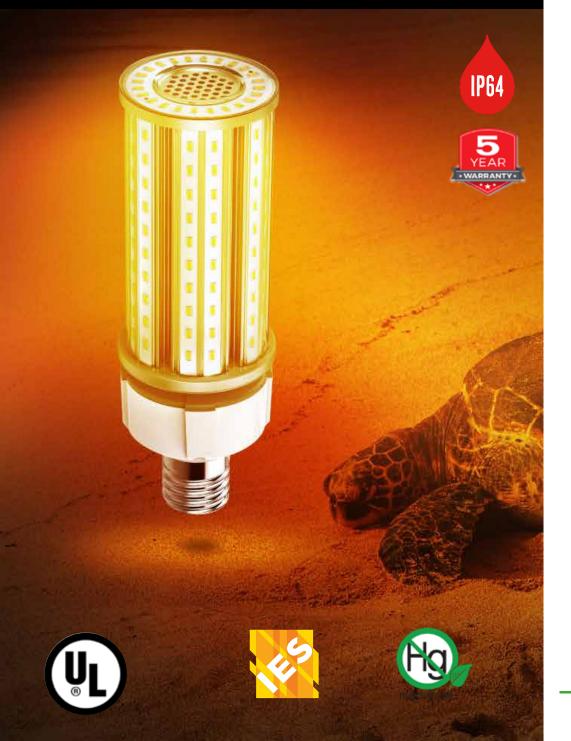

## LED Turtle Lights

LOT-CR-27-1/LOT-CR-36-1 LOT-CR-45-1/LOT-CR-54-1

## LED Turtle Lights

LOT-CR-27-1/LOT-CR-36-1 LOT-CR-45-1/LOT-CR-54-1

| Product Number | LOT-CR-27-1/LOT-CR-35-1/LOT-CR-45-1/LOT-CR-54-1    |
|----------------|----------------------------------------------------|
| Lumen Output   | 2,400 -3,200 - 4,000 - 4,800                       |
| Wattage        | 27W - 36W - 45W -54W                               |
| Lumen Efficacy | 88lm/w                                             |
| ССТ            | 1650K                                              |
| Beam Angle     | 360°                                               |
| beam Angle     | 300°                                               |
| Input Voltage  | UNV = Universal 120-277 VAC HV = 347 VAC & 480 VAC |
| IP Rating      | IP64                                               |
| LED Driver     | Isolated and Fully Sealed                          |
| Certification  | UL. IP64. IES                                      |

## Product Description

LED Turtle Lights is a Mogul base Corn Light bulb perfect for retrofit area lights, pole lights, wall sconces, boardwalk lights, pier lights, and other outdoor fixtures. This light is waterproof with an IP64 protection rating. The high quality, isolated driver is fully sealed with built-in heatsink. The amber color is 1650 kelvins with a lumen output of 88 lumens per watt and a 360 degree beam angle. This turtle light is UL listed, IES certified, and comes with a 5-year manufacturer warranty.