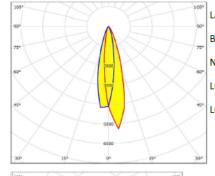

## **Light output:**

Lamp type: LED

Beam angle: 15°

Nominal lamp power: 12W

Luminous efficacy: 77.8lm/W

LOR: 100%

Lamp type: LED

Beam angle: 60°