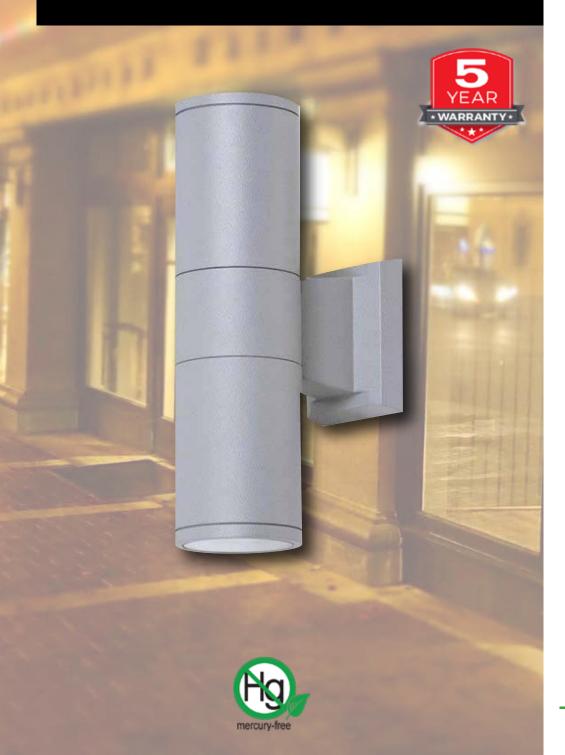

## Product Description

The LED Cylinder Light - Single RGB provides dramatic LED lighting for entryway pillars, restaurant lighting, condominiums, hotels, lobbies, and luxury commercial properties. This cylinder light is rated IP65, has a Mean Well driver, an Epileds chip, and comes in multiple angle options, with various wattages available. LED technology is UV-free and mercury-free, providing a safe environment for your property.