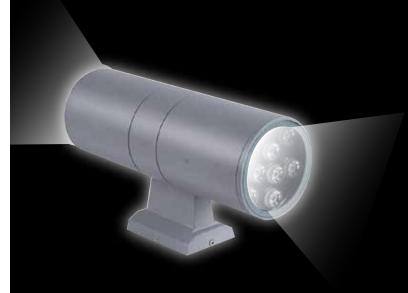

## LED Cylinder Light - Single RGB

LOT-CL-12-12/LOT-CL-18-12/LOT-CL-24-12 LOT-CL-30-12/LOT-CL-36-12/LOT-CL-48-12

## LED Cylinder Light - Single RGB

LOT-CL-12-12/LOT-CL-18-12/LOT-CL-24-12 LOT-CL-30-12/LOT-CL-36-12/LOT-CL-48-12

| Product Number | LOT-CL-12-12/LOT-CL-18-12/LOT-CL-24-12/LOT-CL-30-12/LOT-CL-36-12/LOT-CL-48-12 |
|----------------|-------------------------------------------------------------------------------|
| Lumen Output   | 360lm - 540lm - 720lm - 900lm - 1080lm - 1440lm                               |
| Wattage        | 12W - 18W - 24W - 30W - 36W - 48W                                             |
| Lumen Efficacy | 30-50lm/w                                                                     |
| ССТ            | RGB                                                                           |
| Beam Angle     | 15° 30° 45° 60° 90°                                                           |
| Input Voltage  | 100 - 277v                                                                    |
| IP Rating      | IP65                                                                          |
| Size           | 90x260mm 108x300mm 145x300mm 160x240mm                                        |
| LED Chip       | Epileds                                                                       |

## Product Description

The LED Cylinder Light - Single RGB provides dramatic LED lighting for entryway pillars, restaurant lighting, condominiums, hotels, lobbies, and luxury commercial properties. This cylinder light is rated IP65, has a Mean Well driver, an Epileds chip, and comes in multiple angle options, with various wattages available. LED technology is UV-free and mercury-free, providing a safe environment for your property.