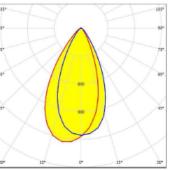

Nominal lamp power: 30W

Luminous efficacy: 80 lm/W

LOR: 100%

Lamp type: LED

Beam angle: 90°

Nominal lamp power: 48W

Luminous efficacy: 81 lm/W

LOR: 100%