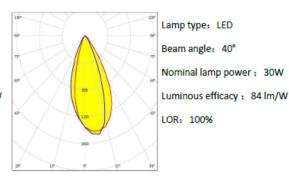

## **Light output:**

Lamp type: LED

Beam angle: 15°

Nominal lamp power: 12W

Luminous efficacy: 77.8lm/W

LOR: 100%

Lamp type: LED

Beam angle: 60°

Nominal lamp power: 30W

Luminous efficacy: 80 lm/W

LOR: 100%

Lamp type: LED

Beam angle: 90°

Nominal lamp power: 48W

Luminous efficacy: 81 lm/W

LOR: 100%