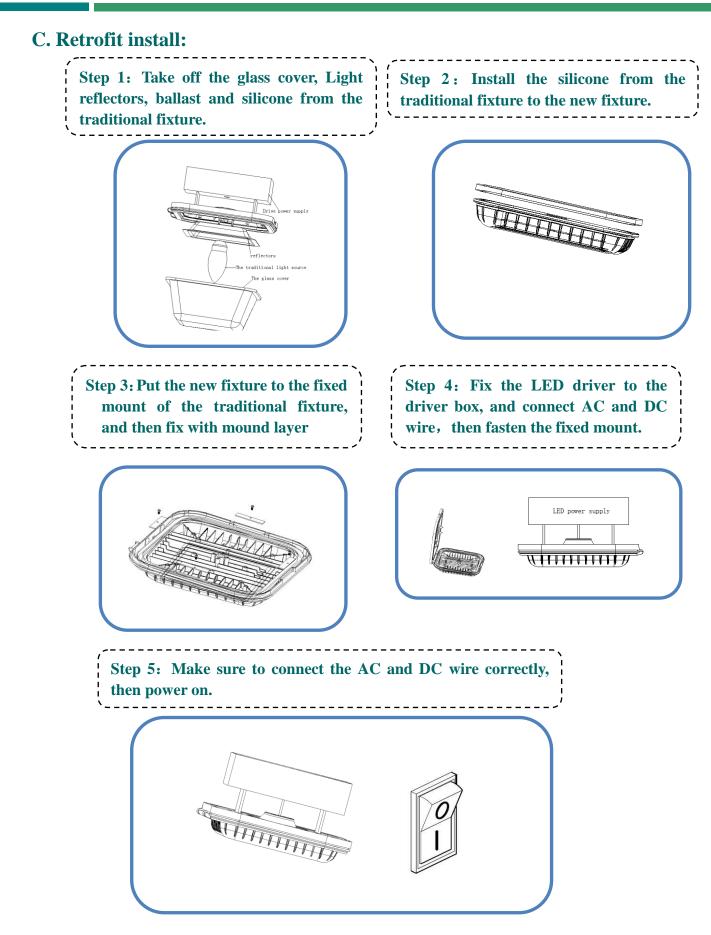

## **Product Applications:**

WISDOM LED Gas Station Lighting series can be widely used in indoor or outdoor lighting.

#### NOTE:

New refers to mounting to a new/ replaced canopy skin.

Replacement refers to the complete removal and replacement of an existing fixture.

#### **Definition:**

Luminaire is a complete lighting unit; i.e. not replaceable lamp or bulb.

### NOTE:

A licensed electrician must disconnect the primary power from the circuit connected to the fixture, and provide any lockout tags on the breakers or switches as required by the local electrical code.

## **Structure Features**:



# **LED Gas Station Light Installation Guide**



Wisdom light, wisdom life,







## **B.** Surface Mounting (2\*2Ft Shoebox) :



# **LED Gas Station Light Installation Guide**







### Quality Assurance

- Quality assurance is based on proper storage, transportation, installation, using and maintenance
- Damages caused by man-made mistake or improper use are not covered by the warranty
- During the warranty period, the manufacturer will provide appropriate support and repair service according to the actual situation
- **Safety Tips:** non-professional personnel is not allowed to do the related operations
- Be careful about the hit or weight of products
- Handle gently in the process of installation and transportation
- Do not energize before completion
- Do not touch the lamp when lighting on
- General heat is normal situation when the fixture is lighting on
- Warning
- The product must be installed according to the instructions. Installed by a person familiar wi