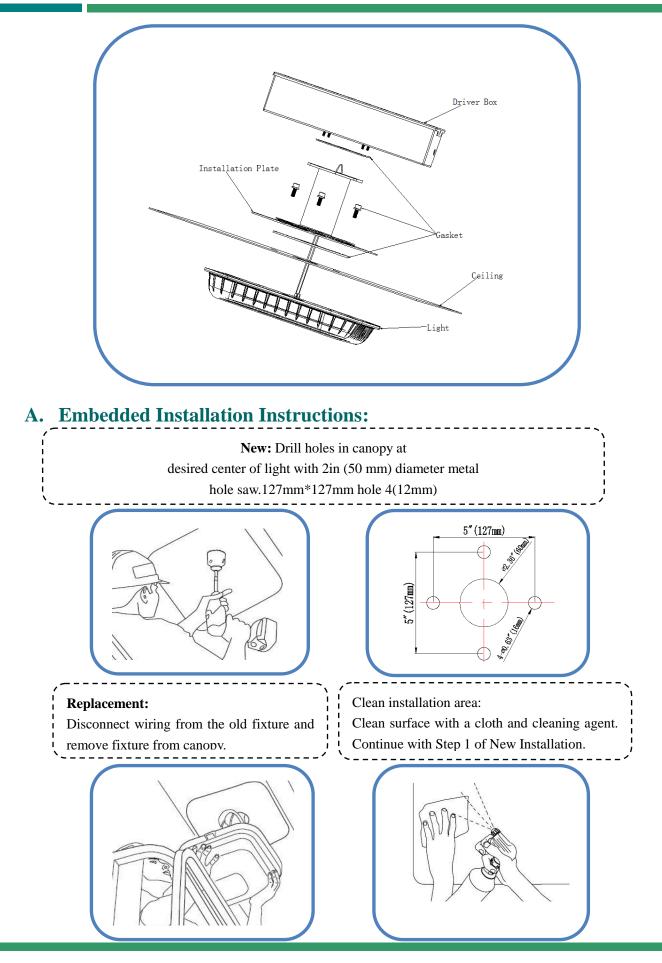

#### NOTE:

New refers to mounting to a new/ replaced canopy skin.

Replacement refers to the complete removal and replacement of an existing fixture.