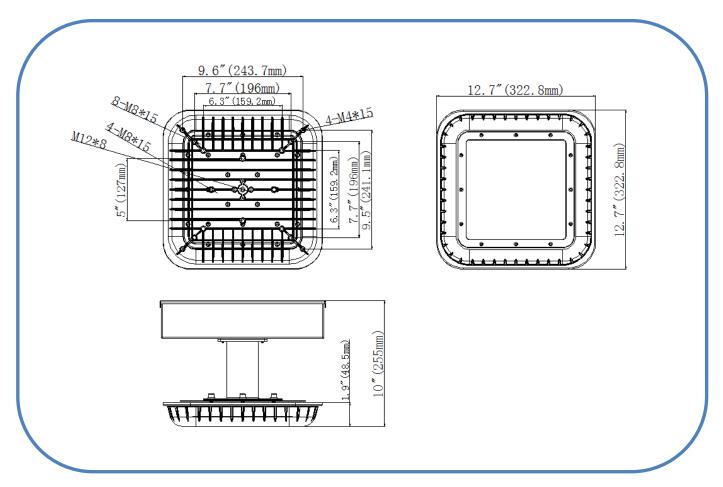

## **Product Applications:**

WISDOM LED Gas Station Lighting series can be widely used in indoor or outdoor lighting.

#### NOTE:

New refers to mounting to a new/ replaced canopy skin.

Replacement refers to the complete removal and replacement of an existing fixture.

#### **Definition:**

Luminaire is a complete lighting unit; i.e. not replaceable lamp or bulb.

### NOTE:

A licensed electrician must disconnect the primary power from the circuit connected to the fixture, and provide any lockout tags on the breakers or switches as required by the local electrical code.

## **Structure Features**:



# **LED Gas Station Light Installation Guide**



Wisdom light, wisdom life,







## **B.** Surface Mounting (2\*2Ft Shoebox) :



# **LED Gas Station Light Installation Guide**







### Quality Assurance

- Quality assurance is based on proper storage, transportation, installation, using and maintenance
- Damages caused by man-made mistake or improper use are not covered by the warranty
- During the warranty period, the manufacturer will provide appropriate support and repair service according to the actual situation
- **Safety Tips:** non-professional personnel is not allowed to do the related operations
- Be careful about the hit or weight of products
- Handle gently in the process of installation and transportation
- Do not energize before completion
- Do not touch the lamp when