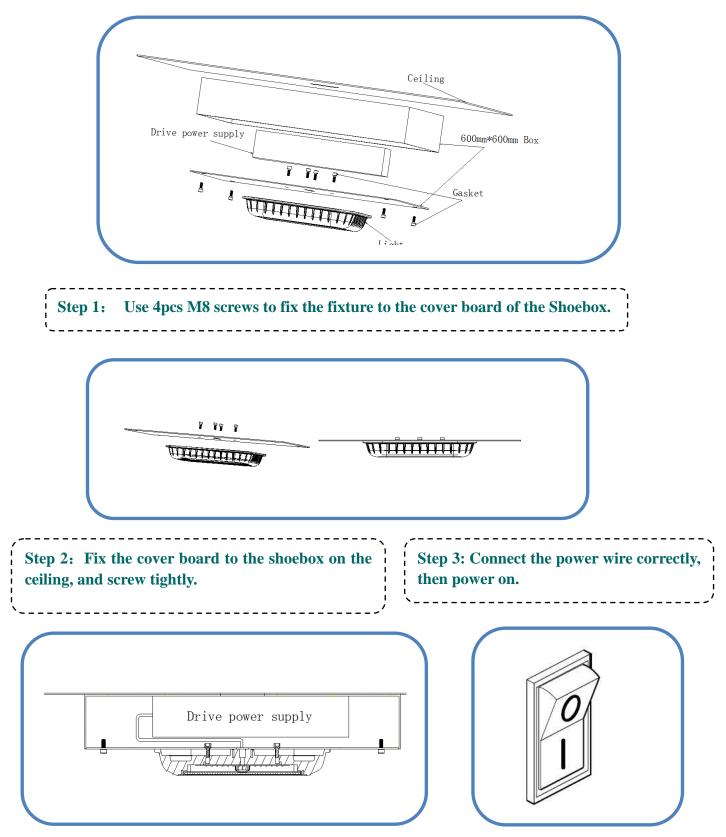

## **Product Applications:**

WISDOM LED Gas Station Lighting series can be widely used in indoor or outdoor lighting.

#### NOTE:

New refers to mounting to a new/ replaced canopy skin.

Replacement refers to the complete removal and replacement of an existing fixture.

#### **Definition:**

Luminaire is a complete lighting unit; i.e. not replaceable lamp or bulb.

### NOTE:

A licensed electrician must disconnect the primary power from the circuit connected to the fixture, and provide any lockout tags on the breakers or switches as required by the local electrical code.

## **Structure Features**:



# **LED Gas Station Light Installation Guide**



Wisdom light, wisdom life,







## **B.** Surface Mounting (2\*2Ft Shoebox) :



# **LED Gas Station Light Installation Guide**







### Quality Assurance

- Quality assurance is based on proper storage, transportation, installation, using and maintenance
- Damages caused by man-made mistake or improper use are not covered by the warranty
- During the warranty period, the manufacturer will provide appropriate support and repair service according to the actual situation
- **Safety Tips:** non-professional personnel is not allowed to do the related operations
- Be careful about the hit or weight of products
- Handle gently in the process of installation and transportation
- Do not energize before completion
- Do not touch the lamp when lighting on
- General heat is normal situation when the fixture is lighting on
- Warning
- The product must be installed according to