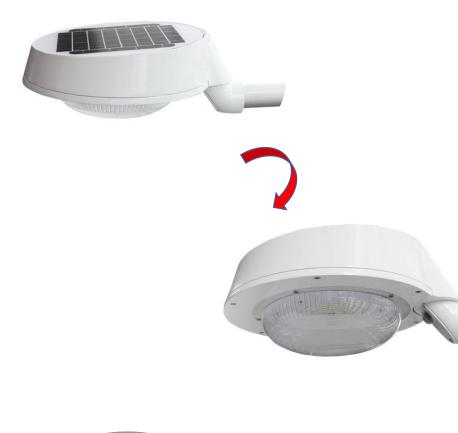

## **A Innovative design**

Newest

Private

**Black & white options** 

Model: GK-1F

Model: GK-1B

Korea imported Seoul led chip, low light decay

MPPT controller integrated with EMS core technology