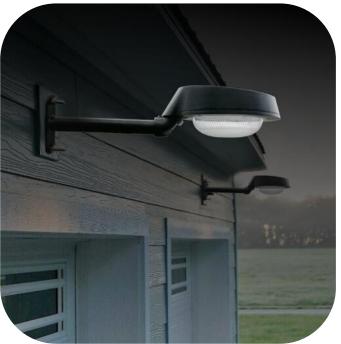

## **A Innovative design**

Newest

Private

**Black & white options** 

Model: GK-1F

Model: GK-1B

Korea imported Seoul led chip, low light decay

MPPT controller integrated with EMS core technology

**Residual power Indicating function** 

Model No: GK-1F/1B 30W 1500lm

Suggested installation height: 2-3m

Installations ways: round pole / square pole / wall mounting is available

Application areas: park, villa, community, garden, yard, home, path, walkway, real estate area, resorts etc.