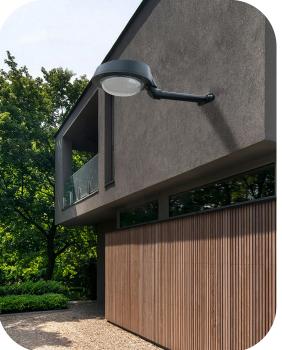

## **A Innovative design**

Newest

Private

**Black & white options** 

Model: GK-1F

Model: GK-1B

Korea imported Seoul led chip, low light decay

MPPT controller integrated with EMS core technology

**Residual power Indicating function** 

Model No: GK-1F/1B 30W 1500lm

Suggested installation height: 2-3m

Installations ways: round pole / square pole / wall mounting is available

Application areas: park, villa, community, garden, yard, home, path, walkway, real estate area, resorts etc.