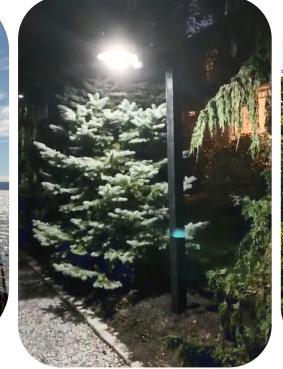

**Residual power Indicating function** 

Model No: GK-1F/1B 30W 1500lm

Suggested installation height: 2-3m

Installations ways: round pole / square pole / wall mounting is available

Application areas: park, villa, community, garden, yard, home, path, walkway, real estate area, resorts etc.