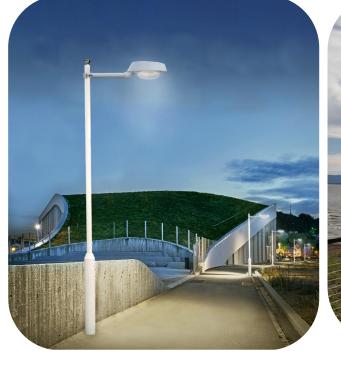

**Residual power Indicating function** 

Model No: GK-1F/1B 30W 1500lm

Suggested installation height: 2-3m

Installations ways: round pole / square pole / wall mounting is available

Application areas: park, villa, community, garden, yard, home, path, walkway, real estate area, resorts etc.