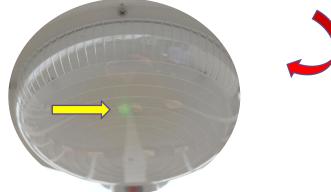

Durable aluminum housing and strong lens

3 nights back up, 8-10years design lifetime

IP66,16 grade wind proof, IK08-10, salt proof, anti-corrosion

Working temperature: -20°C-70°C

Residual power Indicating function: Charging: flashing green light. 70%-100% power: green light. 30%-70% power: blue light. Less than 30% power: red light.