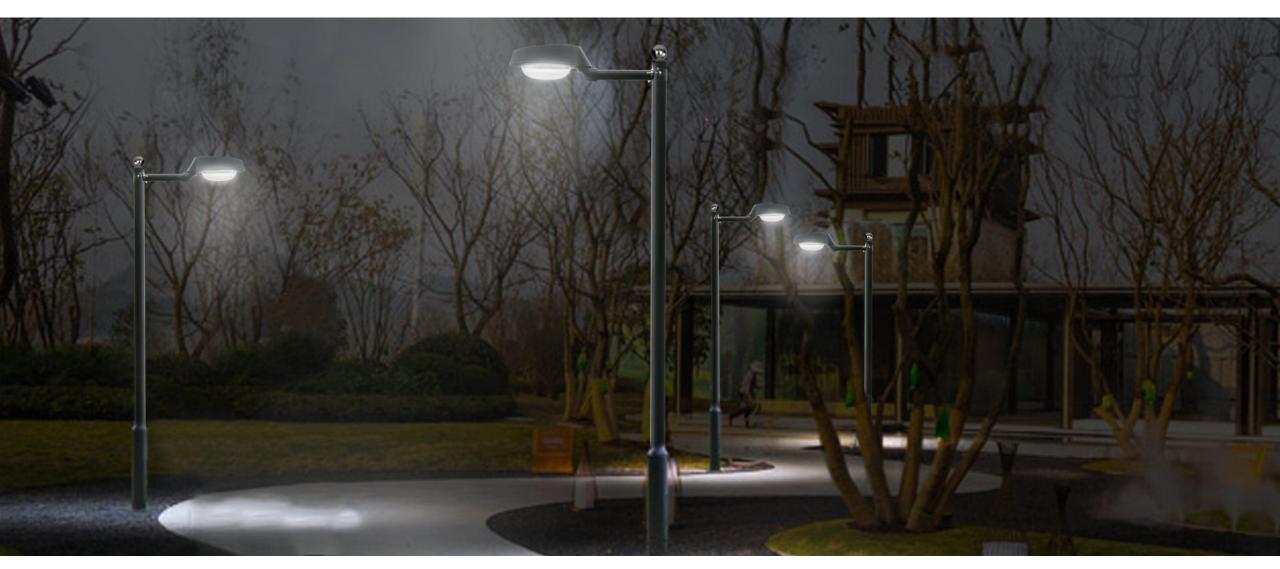

## GK series solar park light

**Residual power Indicating function** 

Model No: GK-1F/1B 30W 1500lm

Suggested installation height: 2-3m

Installations ways: round pole / square pole / wall mounting is available

Application areas: park, villa, community, garden, yard, home, path, walkway, real estate area, resorts etc.