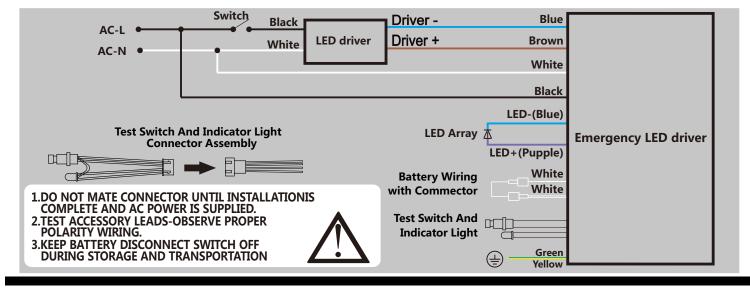

--|---------------------------------|-------------------------------|-----------------------------|---------------------|---------------------|---------------------|
| AC Input Current |                    | Output Voltage                  |                               | Emergency time              | 90 minutes          | 90 minutes          | 90 minutes          |
| AC Input Power   | 7.0W max.          | Charging Current                | ≤250mA                        | Output Power                | 8W                  | 15W                 | 20W                 |
| Full Warranty    | 5 Years            | Charging Time                   | > 24 Hourse                   | Battery<br>(Li-ion battery) | 11.1V/2000mAh       | 14.8V/2000mAh       | 14.8V/2500mAh       |

### Wiring Diagram: