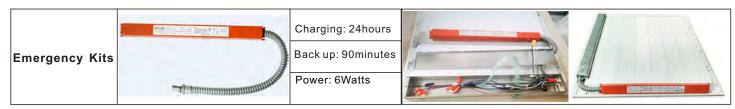

#### Accessories

## (2) Specifications:

| Input Voltage    | 100-277Vac 50/60Hz | Temperature<br>Rating (Ambient) | 0°C to+50°C<br>(32°F to122°F) |                             | LECP-YT0008-025/048 | LECP-YT0015-025/048 | LECP-YT0020-025/048 |
|------------------|--------------------|---------------------------------|-------------------------------|-----------------------------|---------------------|---------------------|---------------------|
| AC Input Current |                    | Output Voltage                  |                               | Emergency time              | 90 minutes          | 90 minutes          | 90 minutes          |
| AC Input Power   | 7.0W max.          | Charging Current                | ≤250mA                        | Output Power                | 8W                  | 15W                 | 20W                 |
| Full Warranty    | 5 Years            | Charging Time                   | > 24 Hourse                   | Battery<br>(Li-ion battery) | 11.1V/2000mAh       | 14.8V/2000mAh       | 14.8V/2500mAh       |