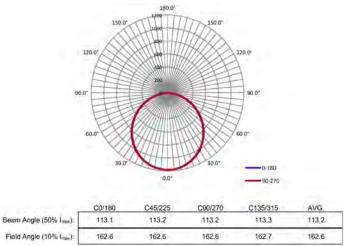

#### **TECHNICAL PARAMETERS:**

| Туре                 | 22LPZ28W27-XXK/24LPZ36W27-XXK |                      |                         |  |
|----------------------|-------------------------------|----------------------|-------------------------|--|
| Power                | 28W/36W                       | Lighting Angle       | 113°                    |  |
| Input Voltage        | AC120-277V                    | LED Brightness Decay | <5%/6000 hrs            |  |
| PF                   | >0.98                         | Working Life         | >75000 hrs              |  |
| Driver Efficiency    | >90%                          | Working Temperature  | -20 - +40℃              |  |
| Luminous Flux        | 3451 Lm / 4758 Lm             | Storage Temperature  | - <b>20</b> -+40℃       |  |
| Color<br>Temperature | 3500K/4000K/5000K             | Protection Level     | Damp                    |  |
| CRI                  | Ra>80                         | Cable                | Input Connect, No Cable |  |