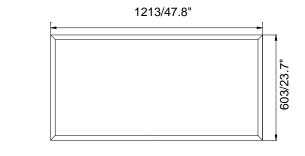

#### LPZ -22/24

Length:603MM/1213MM (23.7''/47.8'') Width: 603MM (23.7'') Depth:41MM (1.6'') Weight:2.62/4.18(kg)

### Mounting

Surface Mounting.
Recessed lighting fixture

| 603/23.7" |           |
|-----------|-----------|
|           | 603/23.7" |