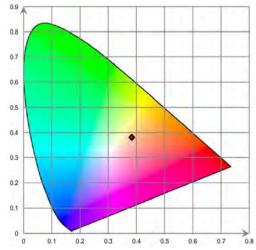

#### **PHOTOMETRY:**

CIE 1931 x y Chromaticity Diagram

#### **TECHNICAL PARAMETERS:**

| Туре                 | 22LPZ28W27-XXK/24LPZ36W27-XXK |                      |                         |  |
|----------------------|-------------------------------|----------------------|-------------------------|--|
| Power                | 28W/36W                       | Lighting Angle       | 113°                    |  |
| Input Voltage        | AC120-277V                    | LED Brightness Decay | <5%/6000 hrs            |  |
| PF                   | >0.98                         | Working Life         | >75000 hrs              |  |
| Driver Efficiency    | >90%                          | Working Temperature  | -20 - +40℃              |  |
| Luminous Flux        | 3451 Lm / 4758 Lm             | Storage Temperature  | - <b>20</b> -+40℃       |  |
| Color<br>Temperature | 3500K/4000K/5000K             | Protection Level     | Damp                    |  |
| CRI                  | Ra>80                         | Cable                | Input Connect, No Cable |  |