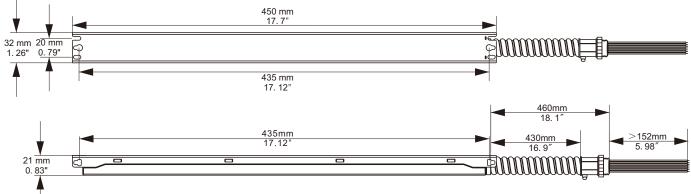

ХХК                                       |
|--------------------------------------------|--------------------------------|----------------------------------------------------|-------------------------|-------------------------------------------|
| Size                                       | Product                        | Power                                              | Voltage                 | ColorTemp                                 |
| <b>22</b> (2X2feet)<br><b>24</b> (2X4feet) | <b>LPZ</b><br>LED Panel Lights | <b>28W</b><br><b>28W</b> (28W)<br><b>36W</b> (36W) | <b>27</b><br>AC120-277V | 35K (3500K)<br>40K (4000K)<br>50K (5000K) |

#### www.wsdled.cc



# 28W/36W

# **Back-lit LED** panel light

#### Accessories



### (1) Dimensions:

17.7''x1.26''x0.83''(450mmx32mmx21mm)



## (2) Specifications:

| Input Voltage    | 100-277Vac 50/60Hz | Temperature<br>Rating (Ambient) | 0°C to+50°C<br>(32°F to122°F) |                             | LECP-YT0008-025/048 | LECP-YT0015-025/048 | LECP-YT0020-025/048 |
|------------------|--------------------|---------------------------------|-------------------------------|-----------------------------|---------------------|---------------------|---------------------|
| AC Input Current |                    | Output Voltage                  |                               | Emergency time              | 90 minutes          | 90 minutes          | 90 minutes          |
| AC Input Power   | 7.0W max.          | Charging Current                | ≤250mA                        | Output Power                | 8W                  | 15