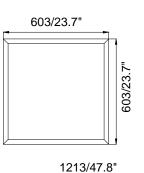

### LPZ -22/24

Length:603MM/1213MM (23.7"/47.8") Width: 603MM (23.7") Depth:41MM (1.6") Weight:5.78/9.22(lbs)