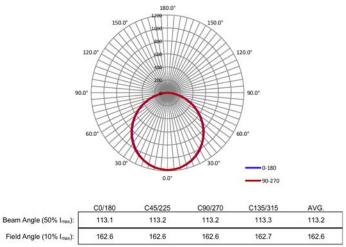

### **TECHNICAL PARAMETERS:**

| Туре                 | 14LPZ2534W27-3545K/22LPZ2534W27-3545K/24LPZ345W27-3545K |                      |                         |  |  |
|----------------------|---------------------------------------------------------|----------------------|-------------------------|--|--|
| Power                | 25W/30W/40W/50W                                         | Lighting Angle       | 113°                    |  |  |
| Input Voltage        | AC120-277V                                              | LED Brightness Decay | <5%/6000 hrs            |  |  |
| PF                   | >0.98                                                   | Working Life         | >75000 hrs              |  |  |
| Driver Efficiency    | >90%                                                    | Working Temperature  | -20 - +40℃              |  |  |
| Luminous Flux        | 2925Lm/3420Lm<br>4400Lm/5500Lm                          | Storage Temperature  | -20 -+40°C              |  |  |
| Color<br>Temperature | 3500K/4000K/5000K                                       | Protection Level     | Damp                    |  |  |
| CRI                  | Ra>80                                                   | Cable                | Input Connect, No Cable |  |  |