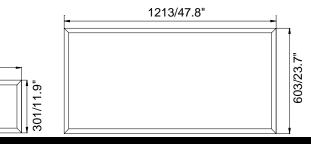

### LPZ -22/24

Length:603MM/1213MM (23.7"/47.8") Width: 603MM (23.7") Depth:41MM (1.6") Weight:5.78/9.22(lbs)

### LPZ -14

Length:1213MM(47.8") Width: 301MM (11.9") Depth:41MM (1.6") Weight:4.43(lbs)