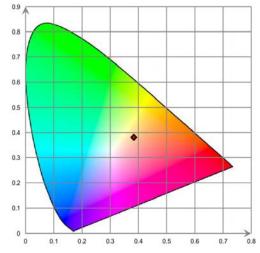

Brightness Decay | <5%/6000 hrs            |  |  |
| PF                   | >0.98                                                   | Working Life         | >75000 hrs              |  |  |
| Driver Efficiency    | >90%                                                    | Working Temperature  | -20 - +40℃              |  |  |
| Luminous Flux        | 2925Lm/3420Lm<br>4400Lm/5500Lm                          | Storage Temperature  | -20 -+40°C              |  |  |
| Color<br>Temperature | 3500K/4000K/5000K                                       | Protection Level     | Damp                    |  |  |
| CRI                  | Ra>80                                                   | Cable                | Input Connect, No Cable |  |  |

### **PHOTOMETRY:**



CIE 1931 x y Chromaticity Diagram



#### ORDERING EXAMPLE:14LPZ2534W27-3545K/22LPZ2534W27-3545K/24LPZ345W27-3545K

| 14                                           | LPZ                            | 2534W                                                                                   | 27                      | 3545K                                     |
|----------------------------------------------|--------------------------------|-----------------------------------------------------------------------------------------|-------------------------|-------------------------------------------|
| Size                                         | Product                        | Power                                                                                   | Voltage                 | ColorTemp