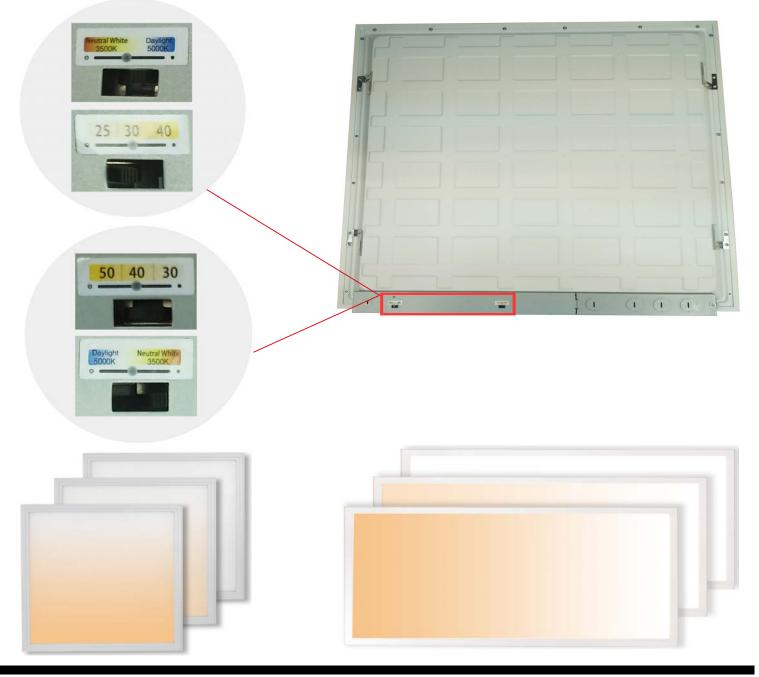

## **Control Module:**

### Adjust the switch

The Back-lit LED panel light can adjust the power and color temperature of the whole lamp, which is convenient and fast. The power and color temperature can be selected according to the actual needs of customers. For example, if I want 30W/40W power and 4000K color temperature, you need to shift the dial code switch to the middle position of the switch Greatly, meet the needs of customers.