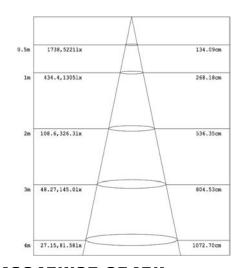

|  |
| Input <b>V</b> oltage | AC120-277V                                     | LED Brightness Decay | <5%/6000 hrs            |  |
| PF                    | >0.98                                          | Working Life         | >75000 hrs              |  |
| Driver Efficiency     | >90%                                           | Working Temperature  | -20 - +50℃              |  |
| Luminous Flux         | 2500Lm/3125Lm/3750Lm<br>4250 Lm/4758Lm/5715 Lm | Storage Temperature  | -20 -+50℃               |  |
| Color<br>Temperature  | 3500K/4000K/5000K                              | Protection Level     | Dry                     |  |
| CRI                   | Ra>80                                          | Cable                | Input Connect, No Cable |  |

#### **PHOTOMETRY:**





#### ORDERING EXAMPLE:22TRF202530W27-3545K/24TRF343845W27-3545K

| 22                           | TRF                          | 202530 <b>W</b>                                                      | 3545 <b>K</b>                     |
|------------------------------|------------------------------|----------------------------------------------------------------------|-----------------------------------|
| Size                         | Product                      | Power                                                                | Color Temp                        |
| 22 (2X2feet)<br>24 (2X4feet) | <b>TRF</b> Led Troffer Light | 20W(20W)<br>25W(25W)<br>30W(30W)<br>34W(34W)<br>38W(38W)<br>45W(45W) | 35K (3500K) 4K (4000K) 5K (5000K) |

www.wsdled.cc Email: leo.zhu@wisdom-ssl.com

# 2