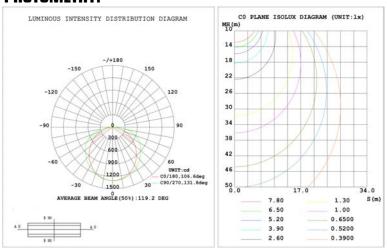

#### **PHOTOMETRY:**

## **TECHNICAL PARAMETERS:**

| Туре                  | 22TRF202530W27-3545K/24TRF343845W27-3545K      |                      |                         |  |
|-----------------------|------------------------------------------------|----------------------|-------------------------|--|
| Power                 | 20W/25W/30W/34W/38W/45W                        | Lighting Angle       | 119°                    |  |
| Input <b>V</b> oltage | AC120-277V                                     | LED Brightness Decay | <5%/6000 hrs            |  |
| PF                    | >0.98                                          | Working Life         | >75000 hrs              |  |
| Driver Efficiency     | >90%                                           | Working Temperature  | -20 - +50℃              |  |
| Luminous Flux         | 2500Lm/3125Lm/3750Lm<br>4250 Lm/4758Lm/5715 Lm | Storage Temperature  | -20 -+50℃               |  |
| Color<br>Temperature  | 3500K/4000K/5000K                              | Protection Level     | Dry                     |  |
| CRI                   | Ra>80                                          | Cable                | Input Connect, No Cable |  |