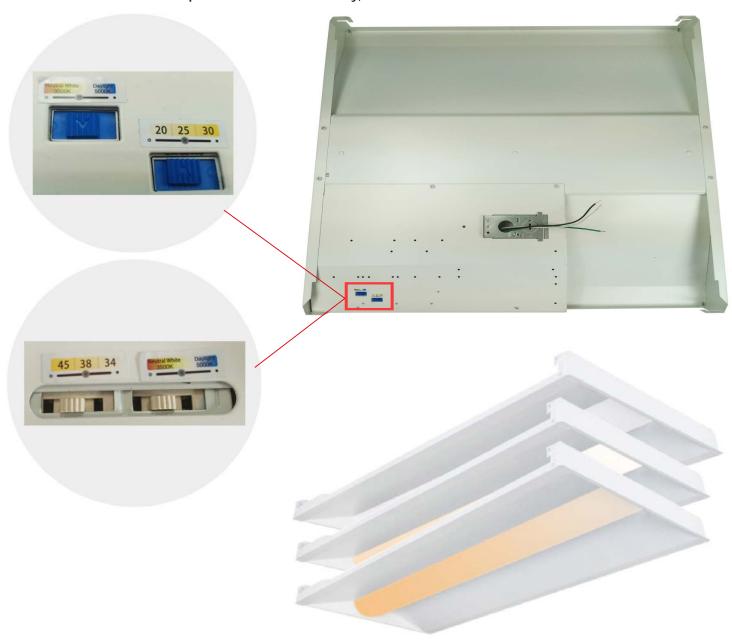

### **Control Module:**

#### Adjust the switch

The LED TROFFER LIGHT can adjust the power and color temperature of the whole lamp, which is convenient and fast. The power and color temperature can be selected according to the actual needs of customers. For example, if I want 25W/38W power and 4000K color temperature, you need to shift the dial code switch to the middle position of the switch Greatly, meet the needs of customers.